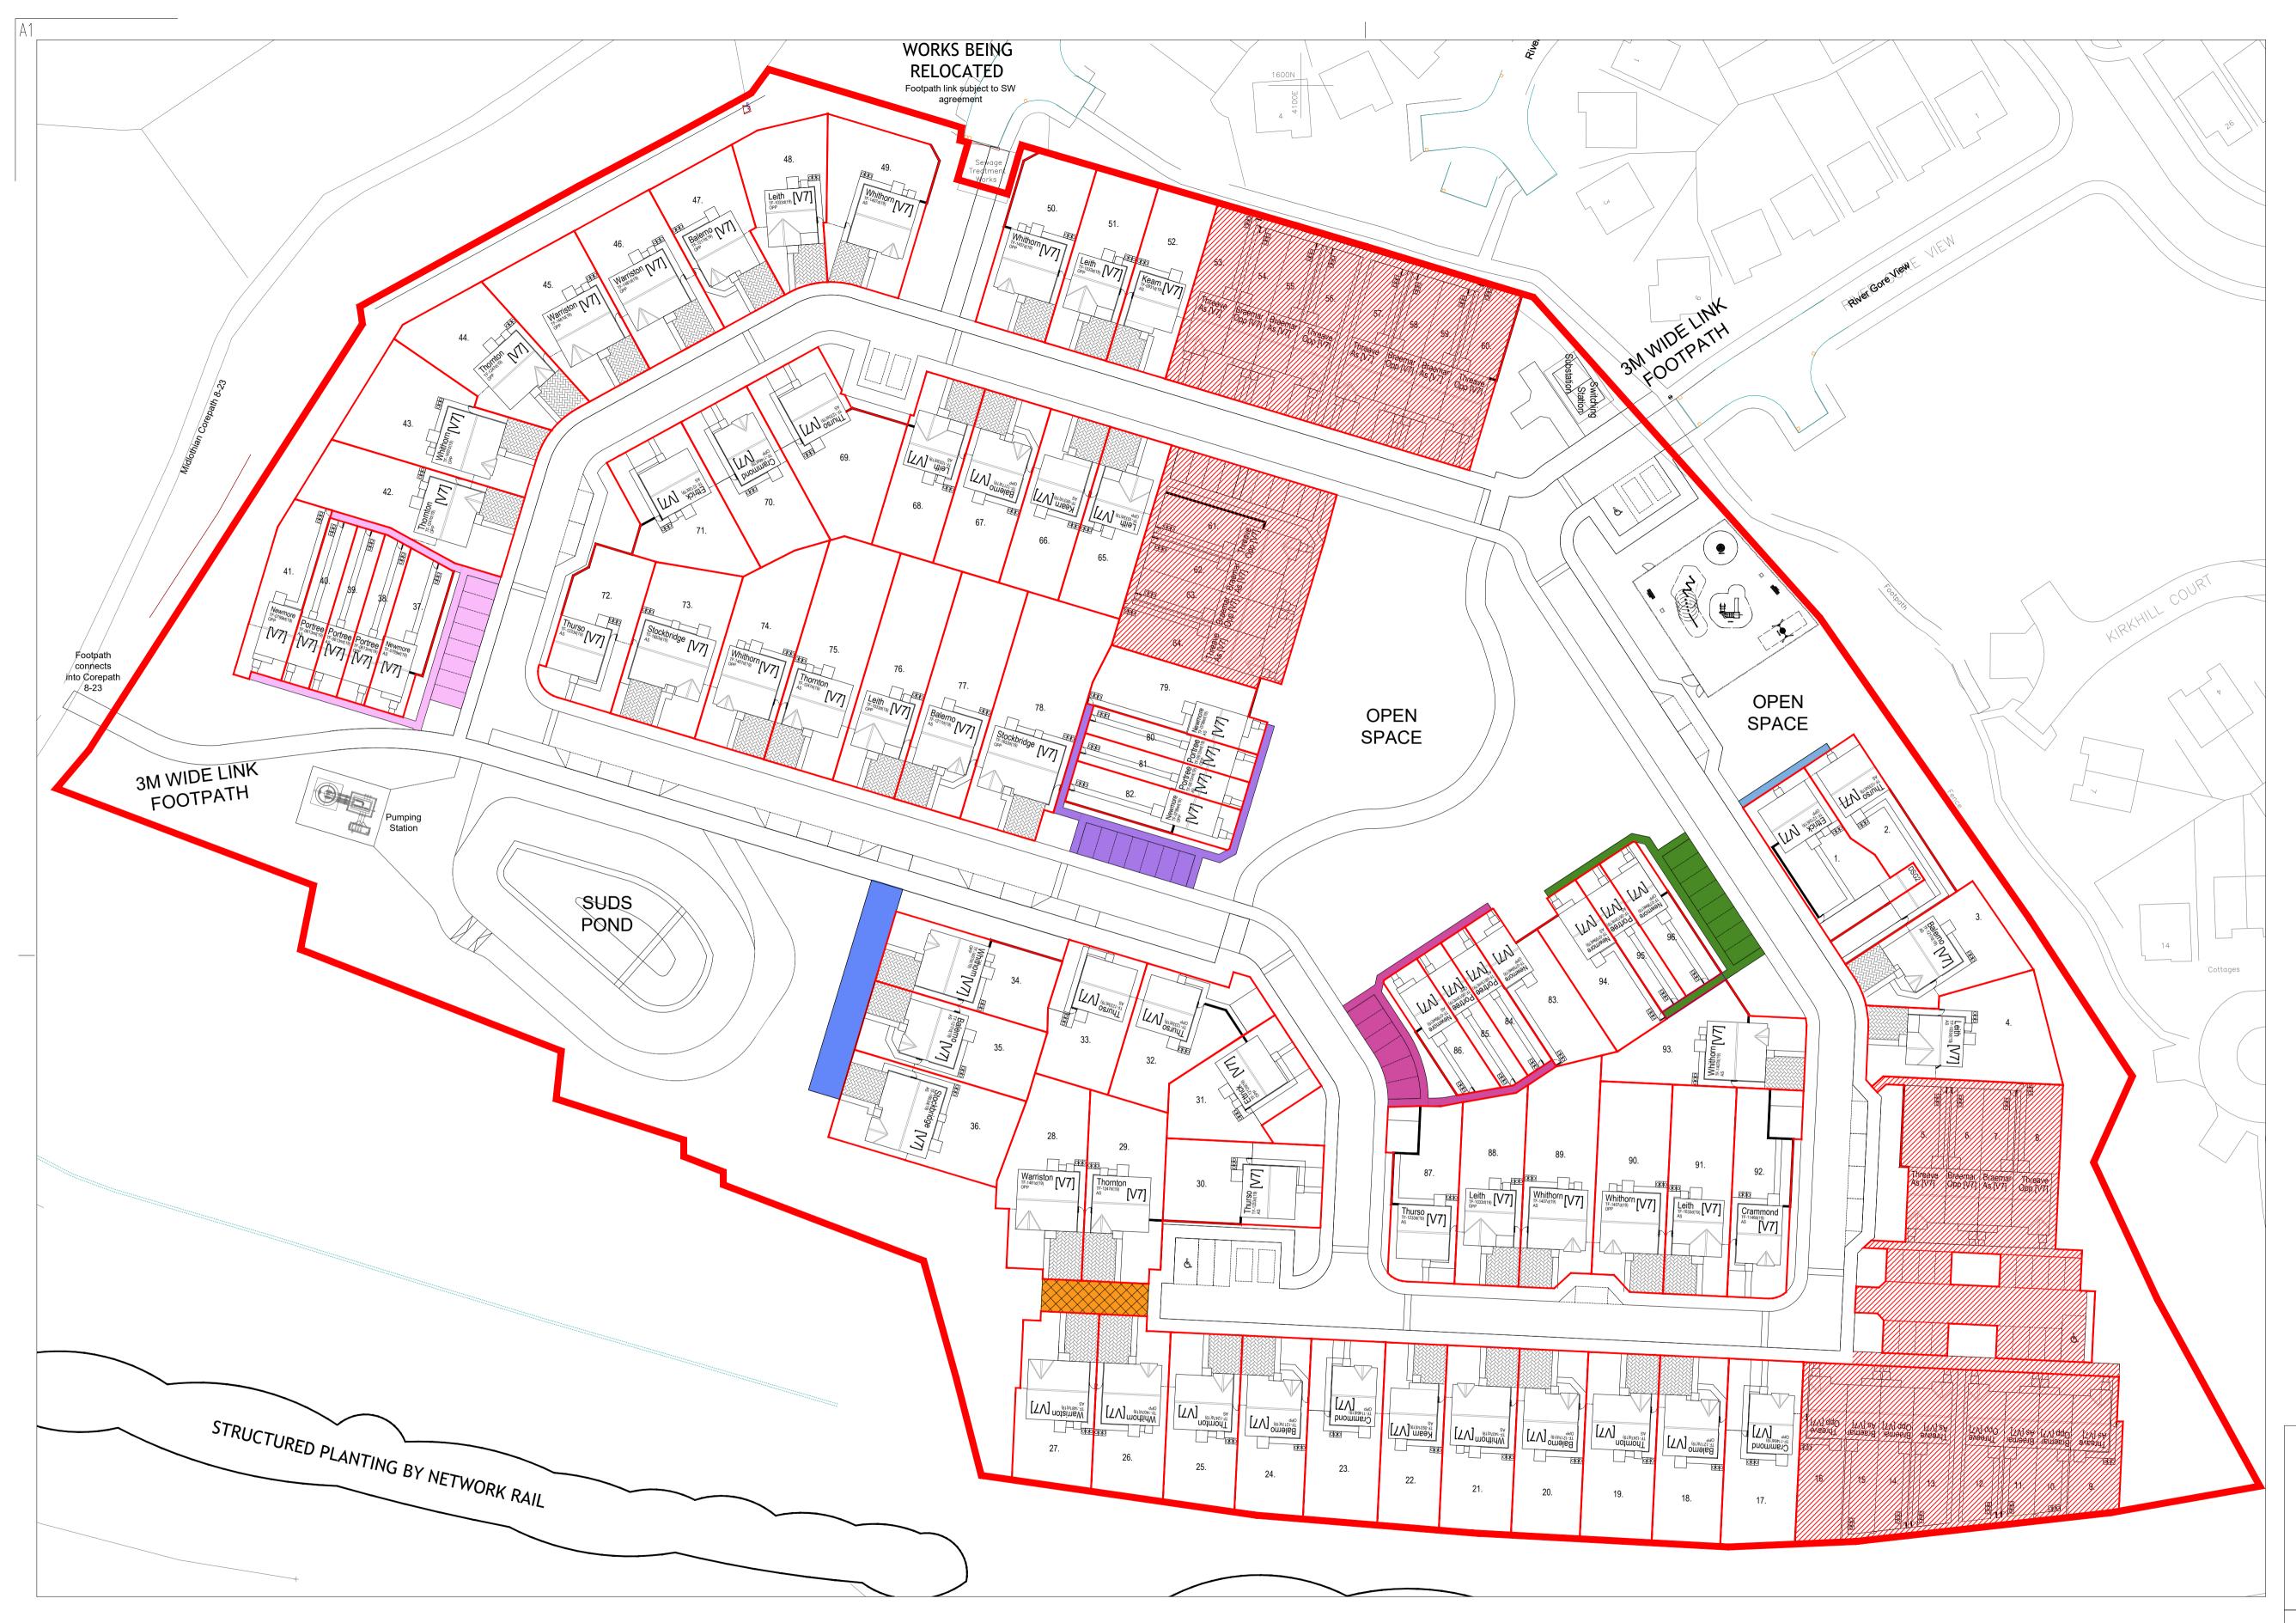

The Development registered under title MID135280 and plots 1 to 4, 17 to 52 and 65 to 94 within have been DPA approved.

The Keeper – 16 September 2024

Keeper for the Registers of Scotland