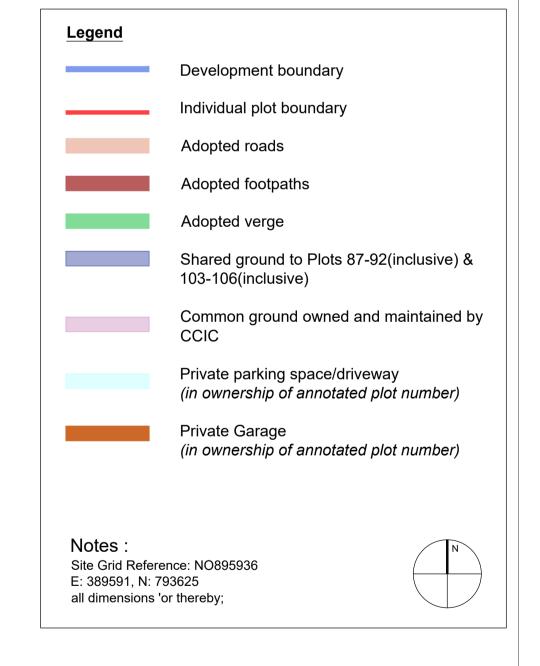

Revisions Rev Date

adopted lane
C Mar 24 Private parking and garages coloured and annotated
D Sept 24 Adjustment to plot 84 site boundary

ev Date Comme Oct 23 Plot bou adopted

The development to be registered under title KNC32957 and plots 83 to 115 within have been DPA approved on behalf of: