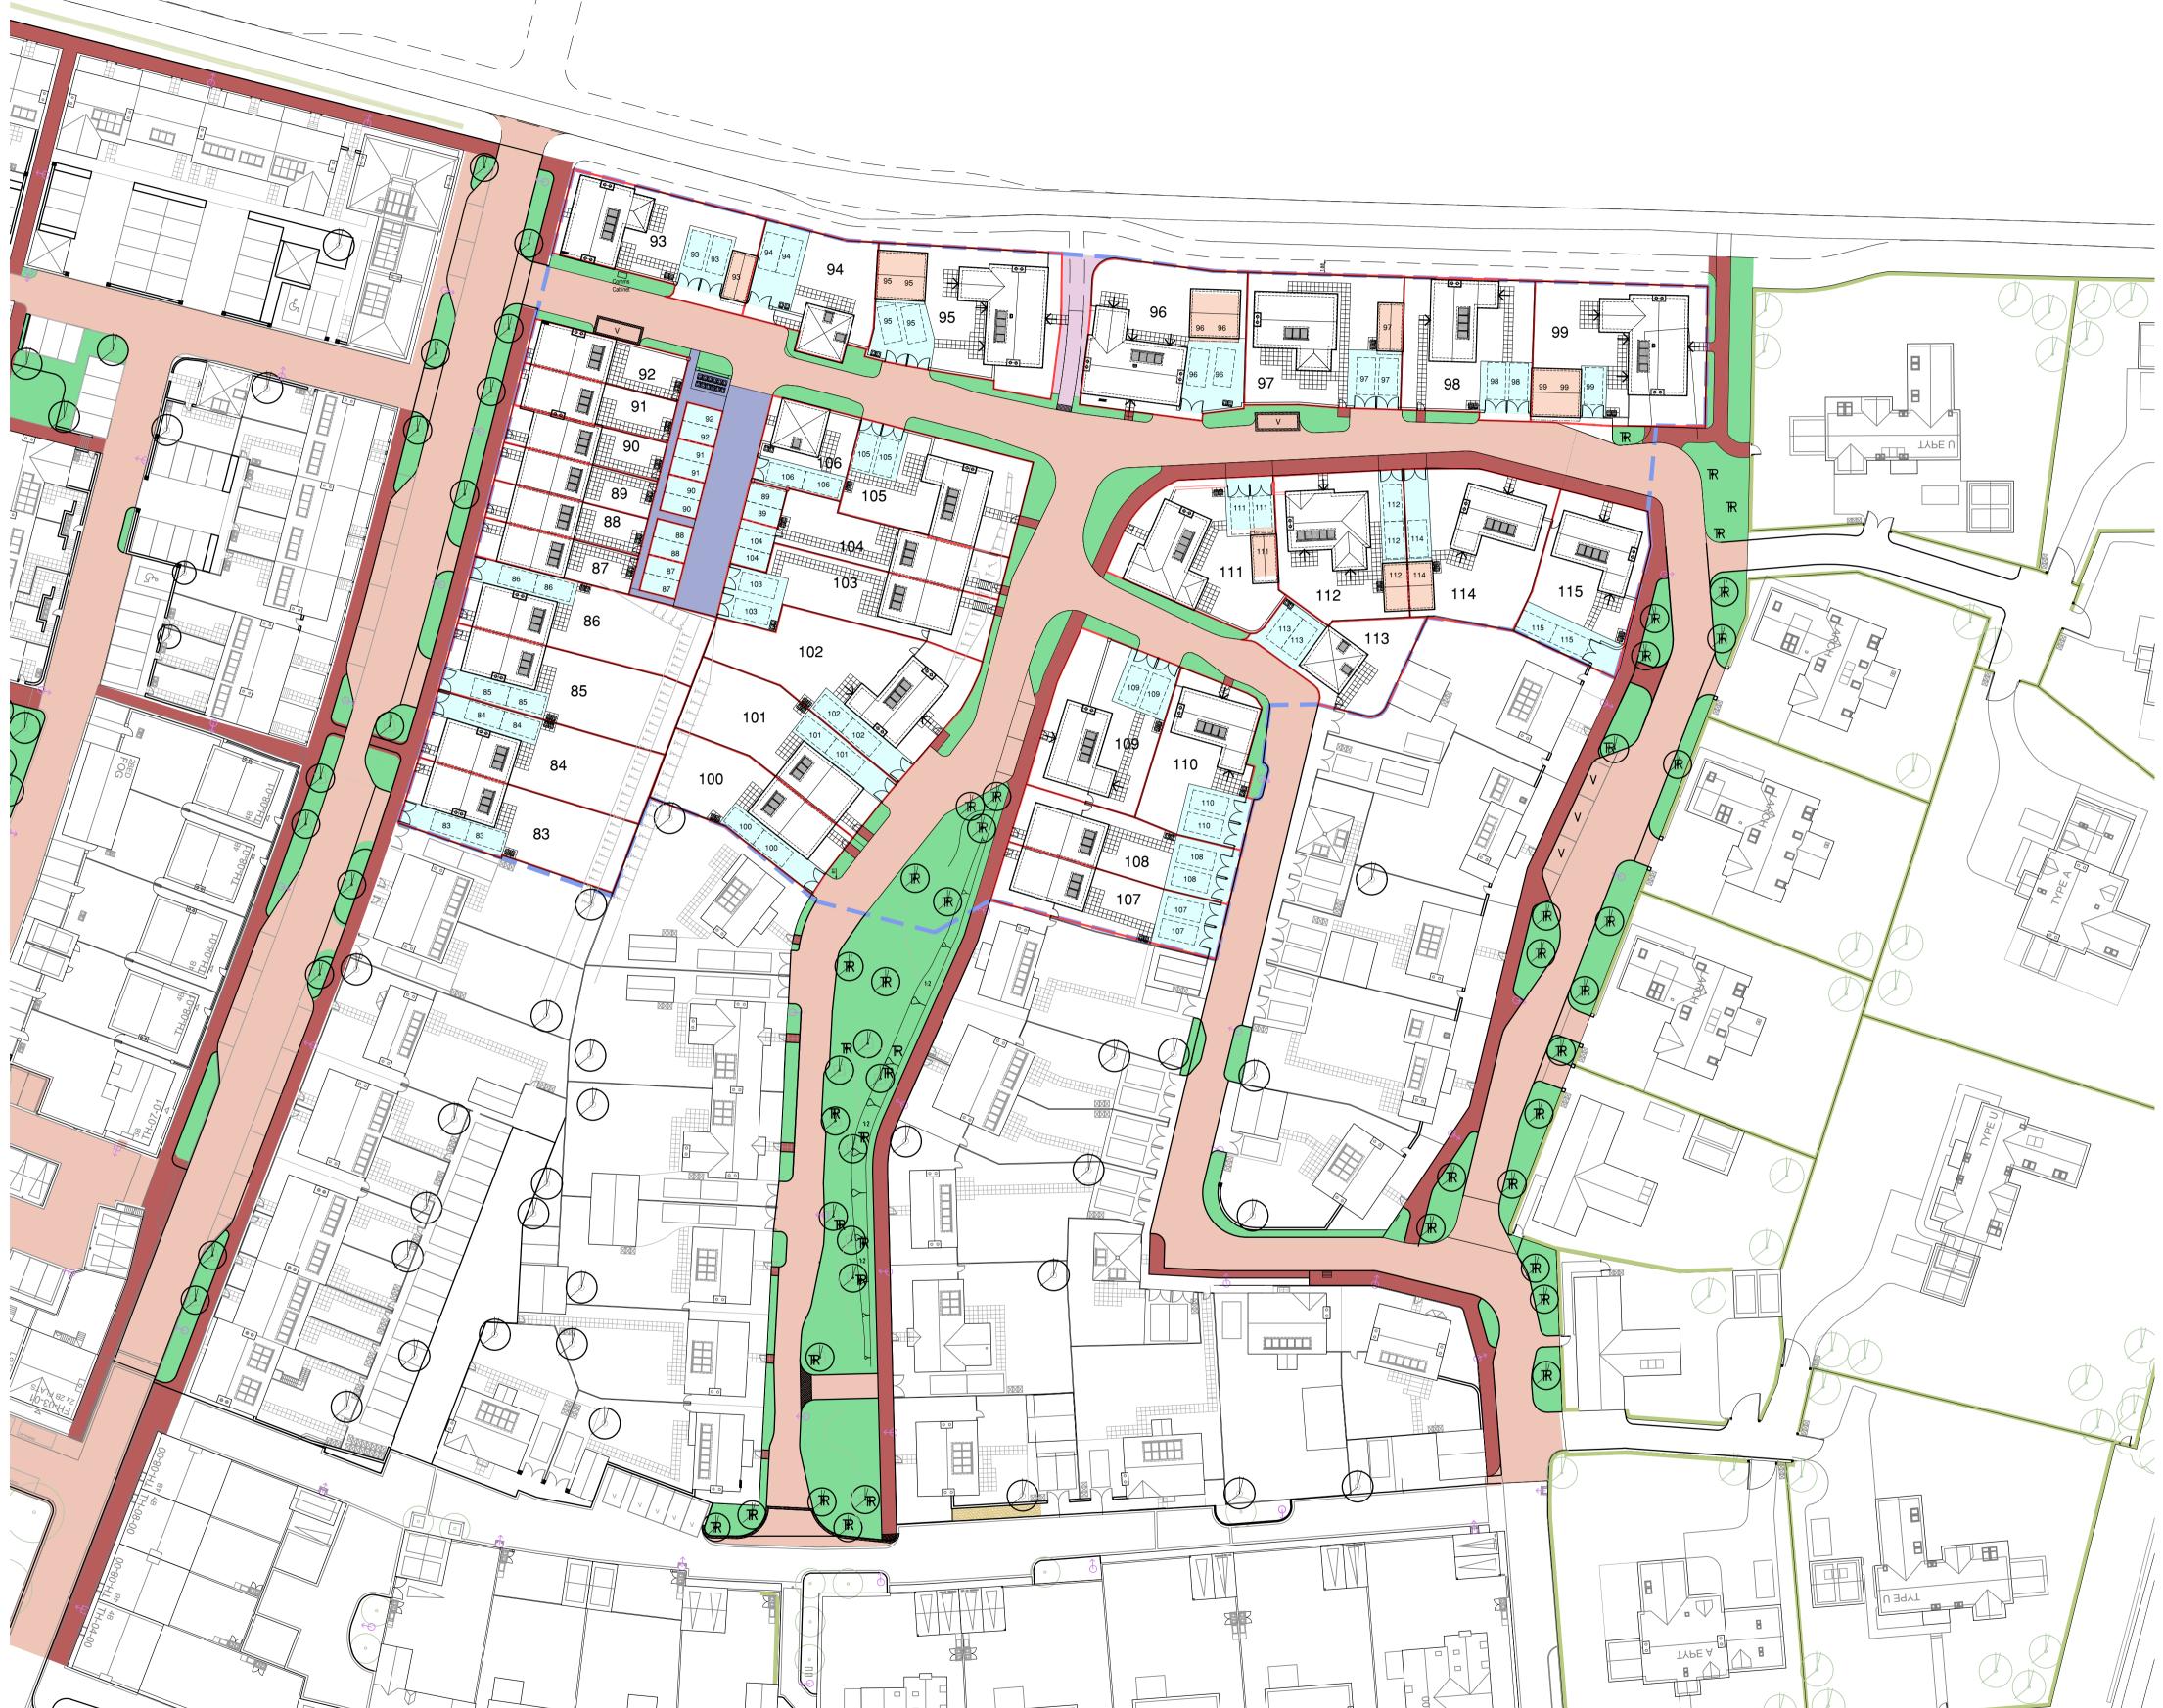

Revisions Rev Date

adopted lane
C Mar 24 Private parking and garages coloured and annotated
D Sept 24 Adjustment to plot 84 site boundary

ev Date Comme Oct 23 Plot bou adopted

The development to be registered under title KNC32957 and plots 83 to 115 within have been DPA approved on behalf of: