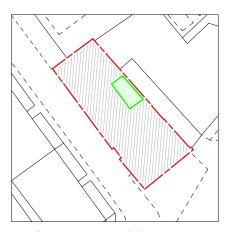

THIRD FLOOR



SECOND FLOOR



FIRST FLOOR



GROUND FLOOR



BASEMENT FLOOR

The Development registered under title MID176847 and plots 1 to 9 within have been DPA approved.

The Keeper - 28 January 2025

Keeper for the Registers of Scotland



| NOTE DO NOT SCALE FROM DRAWING. USE FIGURED DIMENSIONS ONLY. A BE CHECKED ON SITE AND ANY DISCREPENCIES, ERRORS OR OMISSI |  |
|---------------------------------------------------------------------------------------------------------------------------|--|
| PROJECT 1-3 Canon Street, Edinburgh                                                                                       |  |
| CLIENT Thistle Property Group                                                                                             |  |
| DRAWING