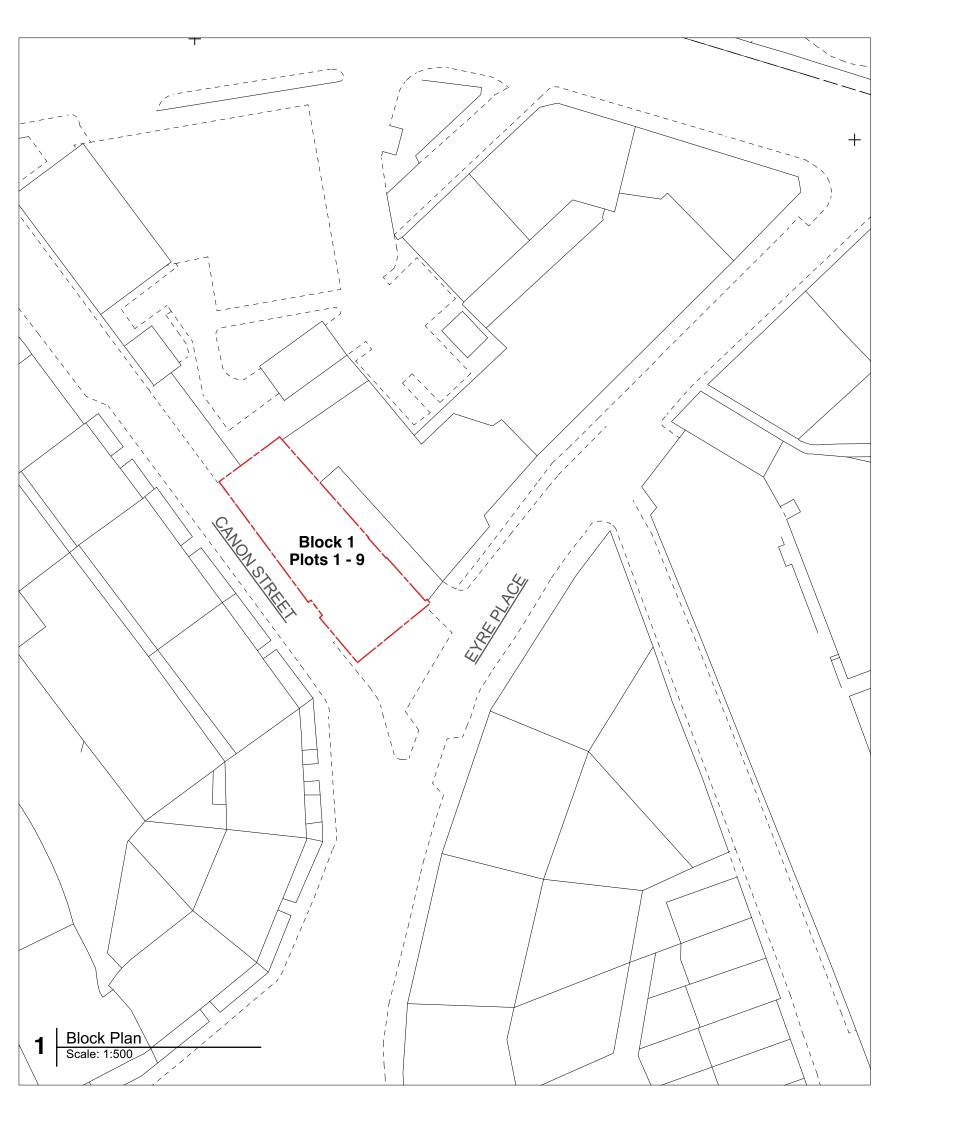

THIRD FLOOR

SECOND FLOOR

FIRST FLOOR

GROUND FLOOR

BASEMENT FLOOR

The Development registered under title MID176847 and plots 1 to 9 within have been DPA approved.

The Keeper - 28 January 2025

Keeper for the Registers of Scotland

| NOTE DO NOT SCALE FROM DRAWING. USE FIGURED DIMENSIONS ONLY. A BE CHECKED ON SITE AND ANY DISCREPENCIES, ERRORS OR OMISSI |  |
|---------------------------------------------------------------------------------------------------------------------------|--|
| PROJECT 1-3 Canon Street, Edinburgh                                                                                       |  |
| CLIENT Thistle Property Group                                                                                             |  |
| DRAWING                                                                                                                   |  |

Deed of Conditions Plan