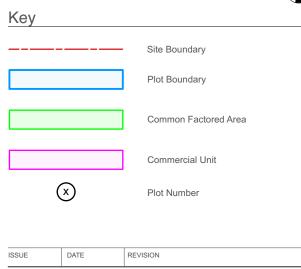

THIRD FLOOR



SECOND FLOOR



FIRST FLOOR



GROUND FLOOR



BASEMENT FLOOR

The Development registered under title MID176847 and plots 1 to 9 within have been DPA approved.

The Keeper - 28 January 2025

Keeper for the Registers of Scotland



| NOTE DO NOT SCALE FROM DRAWING. USE FIGURED DIMENSIONS ONLY. A BE CHECKED ON SITE AND ANY DISCREPENCIES, ERRORS OR OMISSI |  |
|---------------------------------------------------------------------------------------------------------------------------|--|
| PROJECT 1-3 Canon Street, Edinburgh                                                                                       |  |
| CLIENT Thistle Property Group                                                                                             |  |
| DRAWING                                                                                                                   |  |



Deed of Conditions Plan