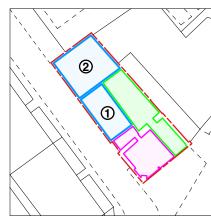

THIRD FLOOR



SECOND FLOOR



FIRST FLOOR



GROUND FLOOR



BASEMENT FLOOR

The Development registered under title MID176847 and plots 1 to 9 within have been DPA approved.

The Keeper - 28 January 2025

Keeper for the Registers of Scotland



| NOTE DO NOT SCALE FROM DRAWING. USE FIGURED DIMENSIONS ONLY. A BE CHECKED ON SITE AND ANY DISCREPENCIES, ERRORS OR OMISSI |  |
|---------------------------------------------------------------------------------------------------------------------------|--|
| PROJECT 1-3 Canon Street, Edinburgh                                                                                       |  |
| CLIENT Thistle Property Group                                                                                             |  |
| DRAWING