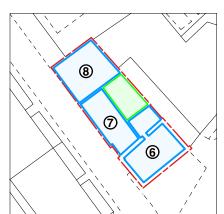

THIRD FLOOR

SECOND FLOOR

FIRST FLOOR

GROUND FLOOR

BASEMENT FLOOR

The Development registered under title MID176847 and plots 1 to 9 within have been DPA approved.

The Keeper - 28 January 2025

Keeper for the Registers of Scotland

| NOTE DO NOT SCALE FROM DRAWING. USE FIGURED DIMENSIONS ONLY. A BE CHECKED ON SITE AND ANY DISCREPENCIES, ERRORS OR OMISSI |  |
|---------------------------------------------------------------------------------------------------------------------------|--|
| PROJECT 1-3 Canon Street, Edinburgh                                                                                       |  |
| CLIENT Thistle Property Group                                                                                             |  |
| DRAWING                                                                                                                   |  |

Deed of Conditions Plan