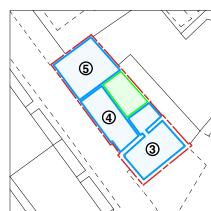

THIRD FLOOR

SECOND FLOOR

FIRST FLOOR

GROUND FLOOR

BASEMENT FLOOR

The Development registered under title MID176847 and plots 1 to 9 within have been DPA approved.

The Keeper - 28 January 2025

Keeper for the Registers of Scotland

| NOTE DO NOT SCALE FROM DRAWING. USE FIGURED DIMENSIONS ONLY. A BE CHECKED ON SITE AND ANY DISCREPENCIES, ERRORS OR OMISSI |  |
|---------------------------------------------------------------------------------------------------------------------------|--|
| PROJECT 1-3 Canon Street, Edinburgh                                                                                       |  |
| CLIENT Thistle Property Group                                                                                             |  |
| DRAWING                                                                                                                   |  |

Deed of Conditions Plan