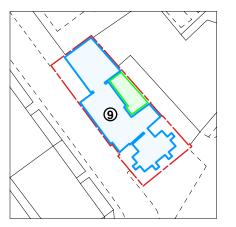

THIRD FLOOR

SECOND FLOOR

FIRST FLOOR

GROUND FLOOR

BASEMENT FLOOR

The Development registered under title MID176847 and plots 1 to 9 within have been DPA approved.

The Keeper - 28 January 2025

Keeper for the Registers of Scotland

| NOTE DO NOT SCALE FROM DRAWING. USE FIGURED DIMENSIONS ONLY. A BE CHECKED ON SITE AND ANY DISCREPENCIES, ERRORS OR OMISSI |  |
|---------------------------------------------------------------------------------------------------------------------------|--|
| PROJECT 1-3 Canon Street, Edinburgh                                                                                       |  |
| CLIENT Thistle Property Group                                                                                             |  |
| DRAWING                                                                                                                   |  |

Deed of Conditions Plan