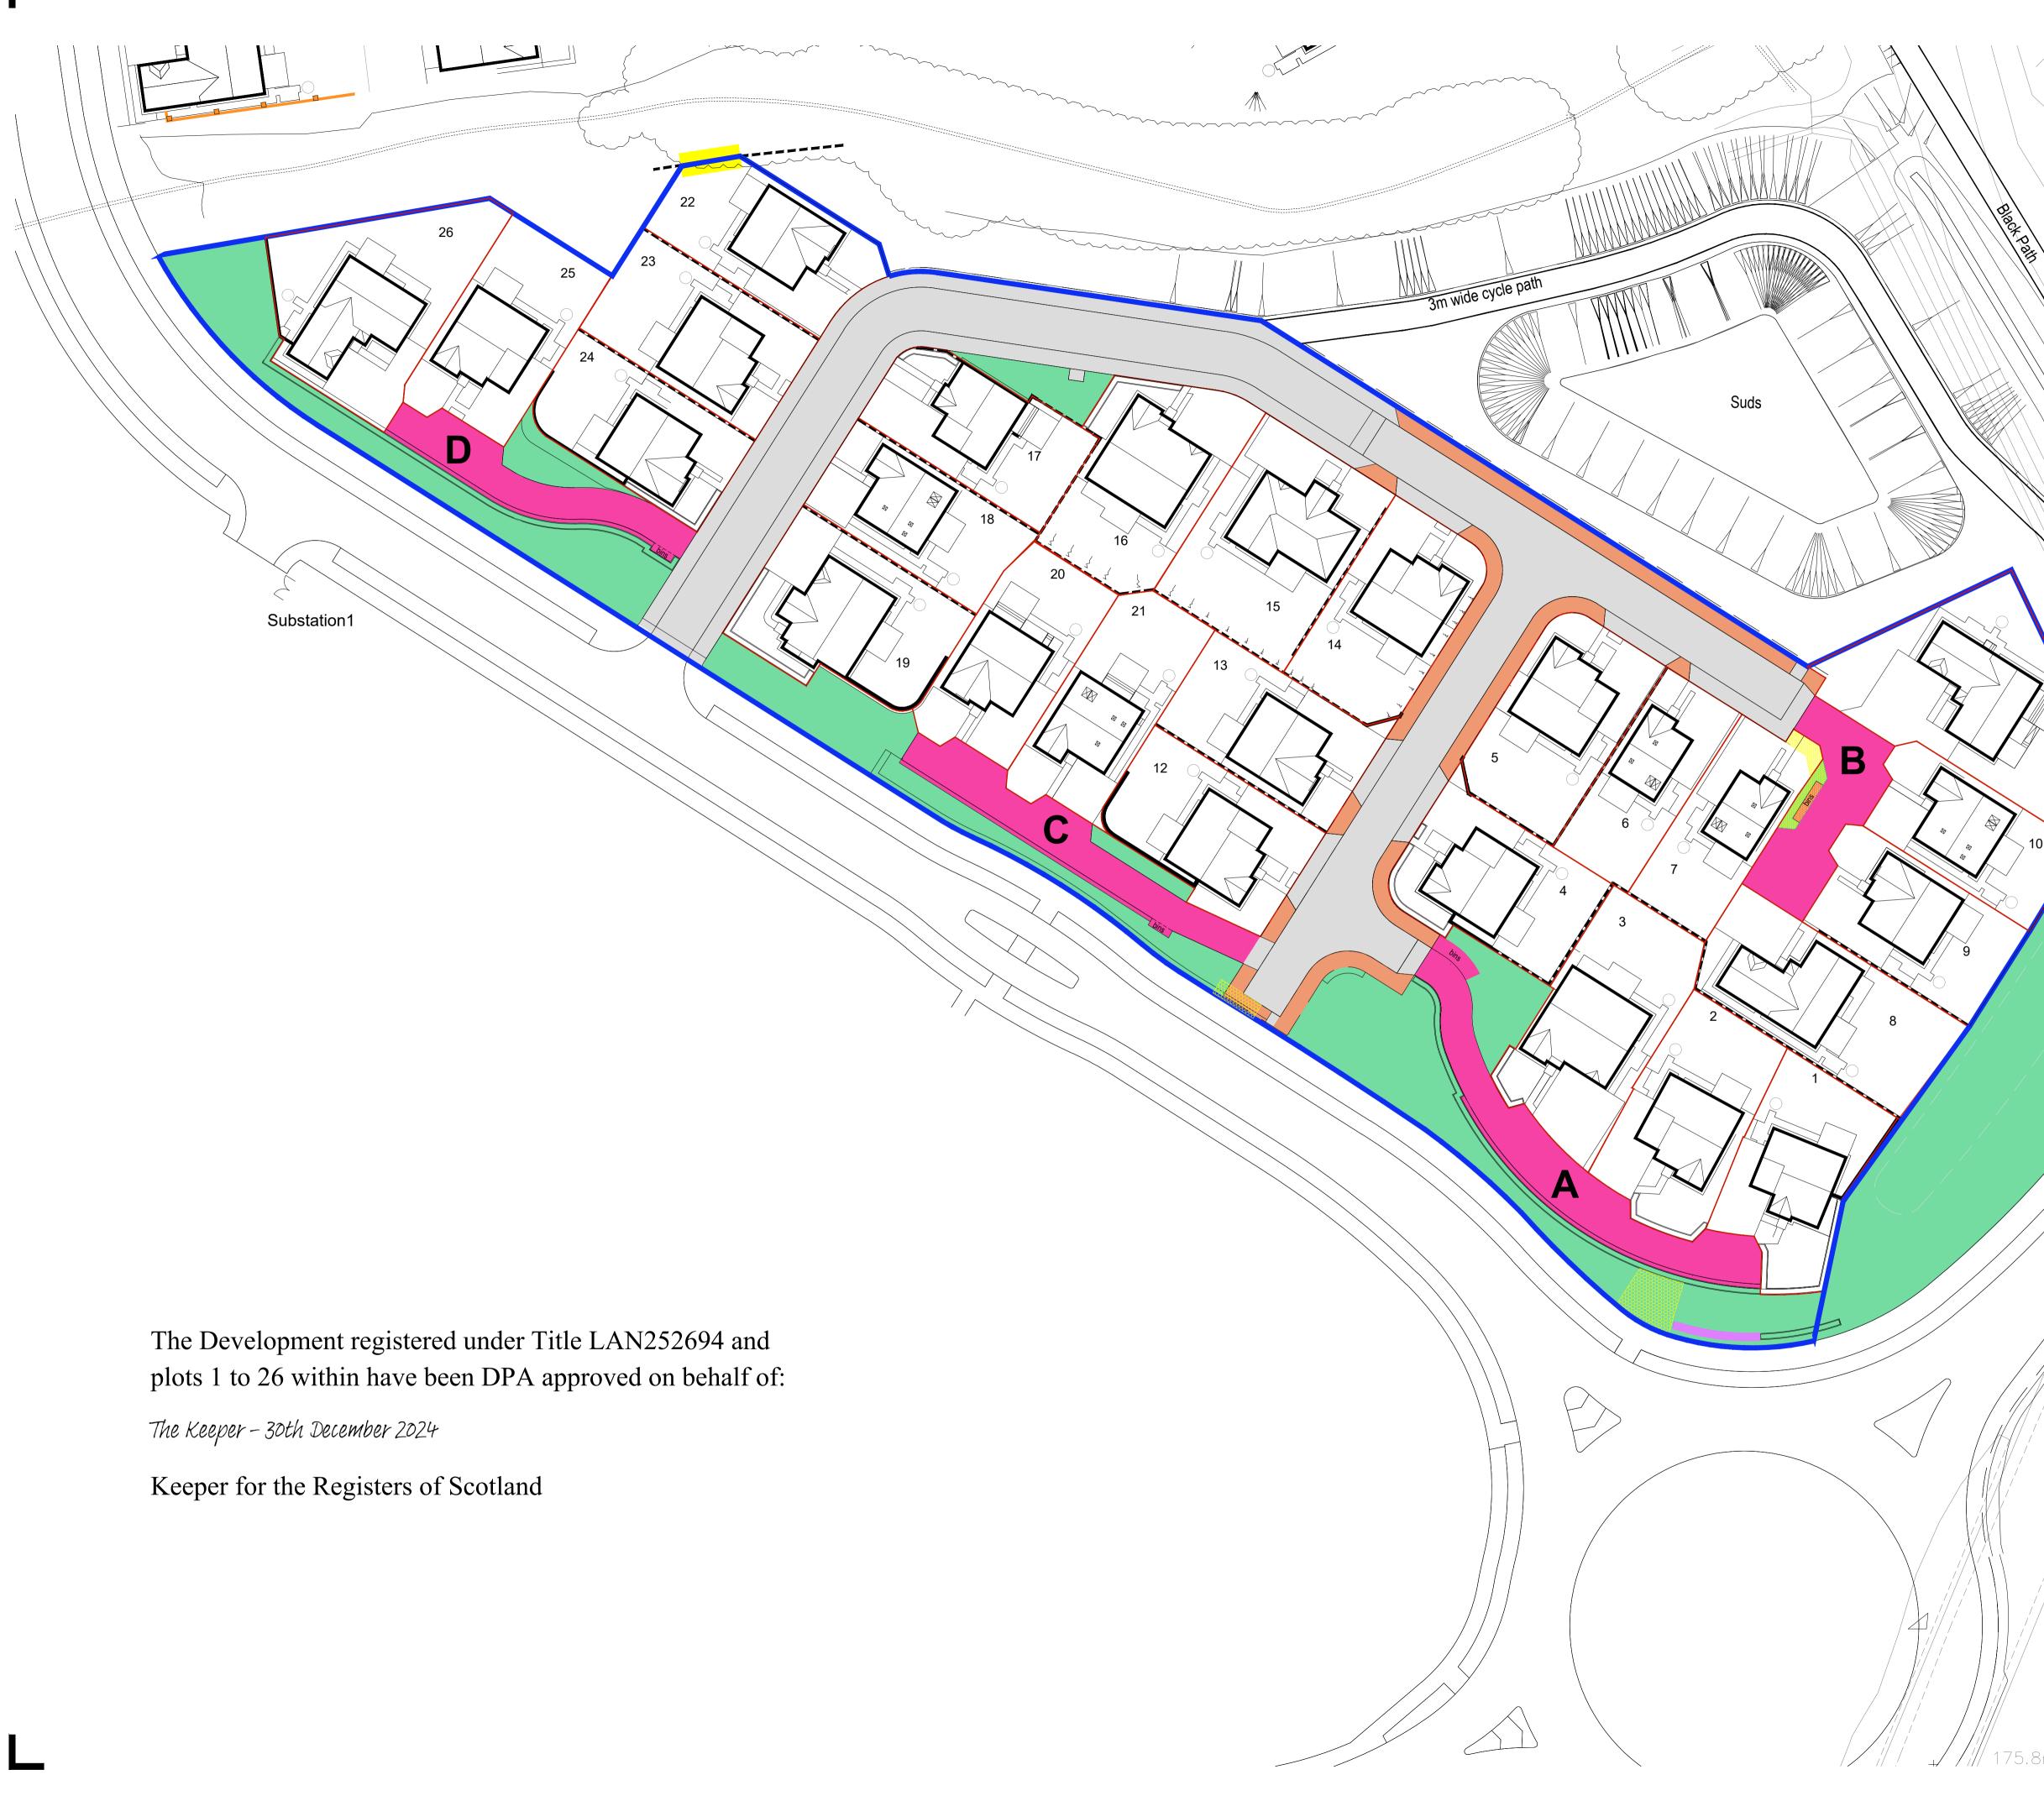

DENOTES SITE BOUNDARY

DENOTES INDIVIDUAL PLOT BOUNDARY.

DENOTES ROADS / FOOTPATHS / PARKING TO BE ADOPTED BY THE LOCAL AUTHORITY.

DENOTES SERVICE STRIPS ADOPTED BY THE LOCAL AUTHORITY AND MAINTAINED BY THE APPOINTED FACTOR.

DENOTES OPEN SPACE / LANDSCAPING / PLAY AREA OWNED BY THE RESIDENTS AND MAINTAINED BY THE APPOINTED FACTOR.

DENOTES PRIVATE SHARED DRIVEWAYS INCL PRIVATE LIGHTING & BIN STANCES MAINTAINED BY THE APPOINTED FACTOR OWNED PLOTS NOTED BELOW (INCLUDES UTILITIES SERVITUDE)

PLOTS 1-3

PLOTS 8, 9, 10 AND 11

PLOTS 20 AND 21

PLOTS 25 AND 26

Α

В

С

D

————— DENOTES RETAINING WALLS BETWEEN PLOTS DENOTES RETAINING WALL AT POD BOUNDARY

DENOTES SCOTTISH WATER SERVITUDES

| rev | description                                                   | initl | check    |
|-----|---------------------------------------------------------------|-------|----------|
| A   | Co-ordinated with Engineers layout                            | SW    | 12.06.24 |
| В   | Grit Bin Omitted / SW servitude note omitted / retaining wall | SW    | 12.06.24 |
|     | key added / Plot 3 boundary amended                           |       |          |
| С   | SW Manhole covers and pillar added                            | SW    | 12.06.24 |
| D   | Pod boundary retention overlap with boundary highlighted      | SW    | 18.06.24 |
| E   | Plot 1 front boundary amended                                 | SW    | 24.07.24 |
| F   | 500mm gravel strip added to Private drives A&C for lighting   | SW    | 18.09.24 |
| G   | 500mm gravel strip added to Private drive D for lighting      | SW    | 09.10.24 |
| н   | Water Servitudes amended to suit water designs                | SW    | 18.12.24 |