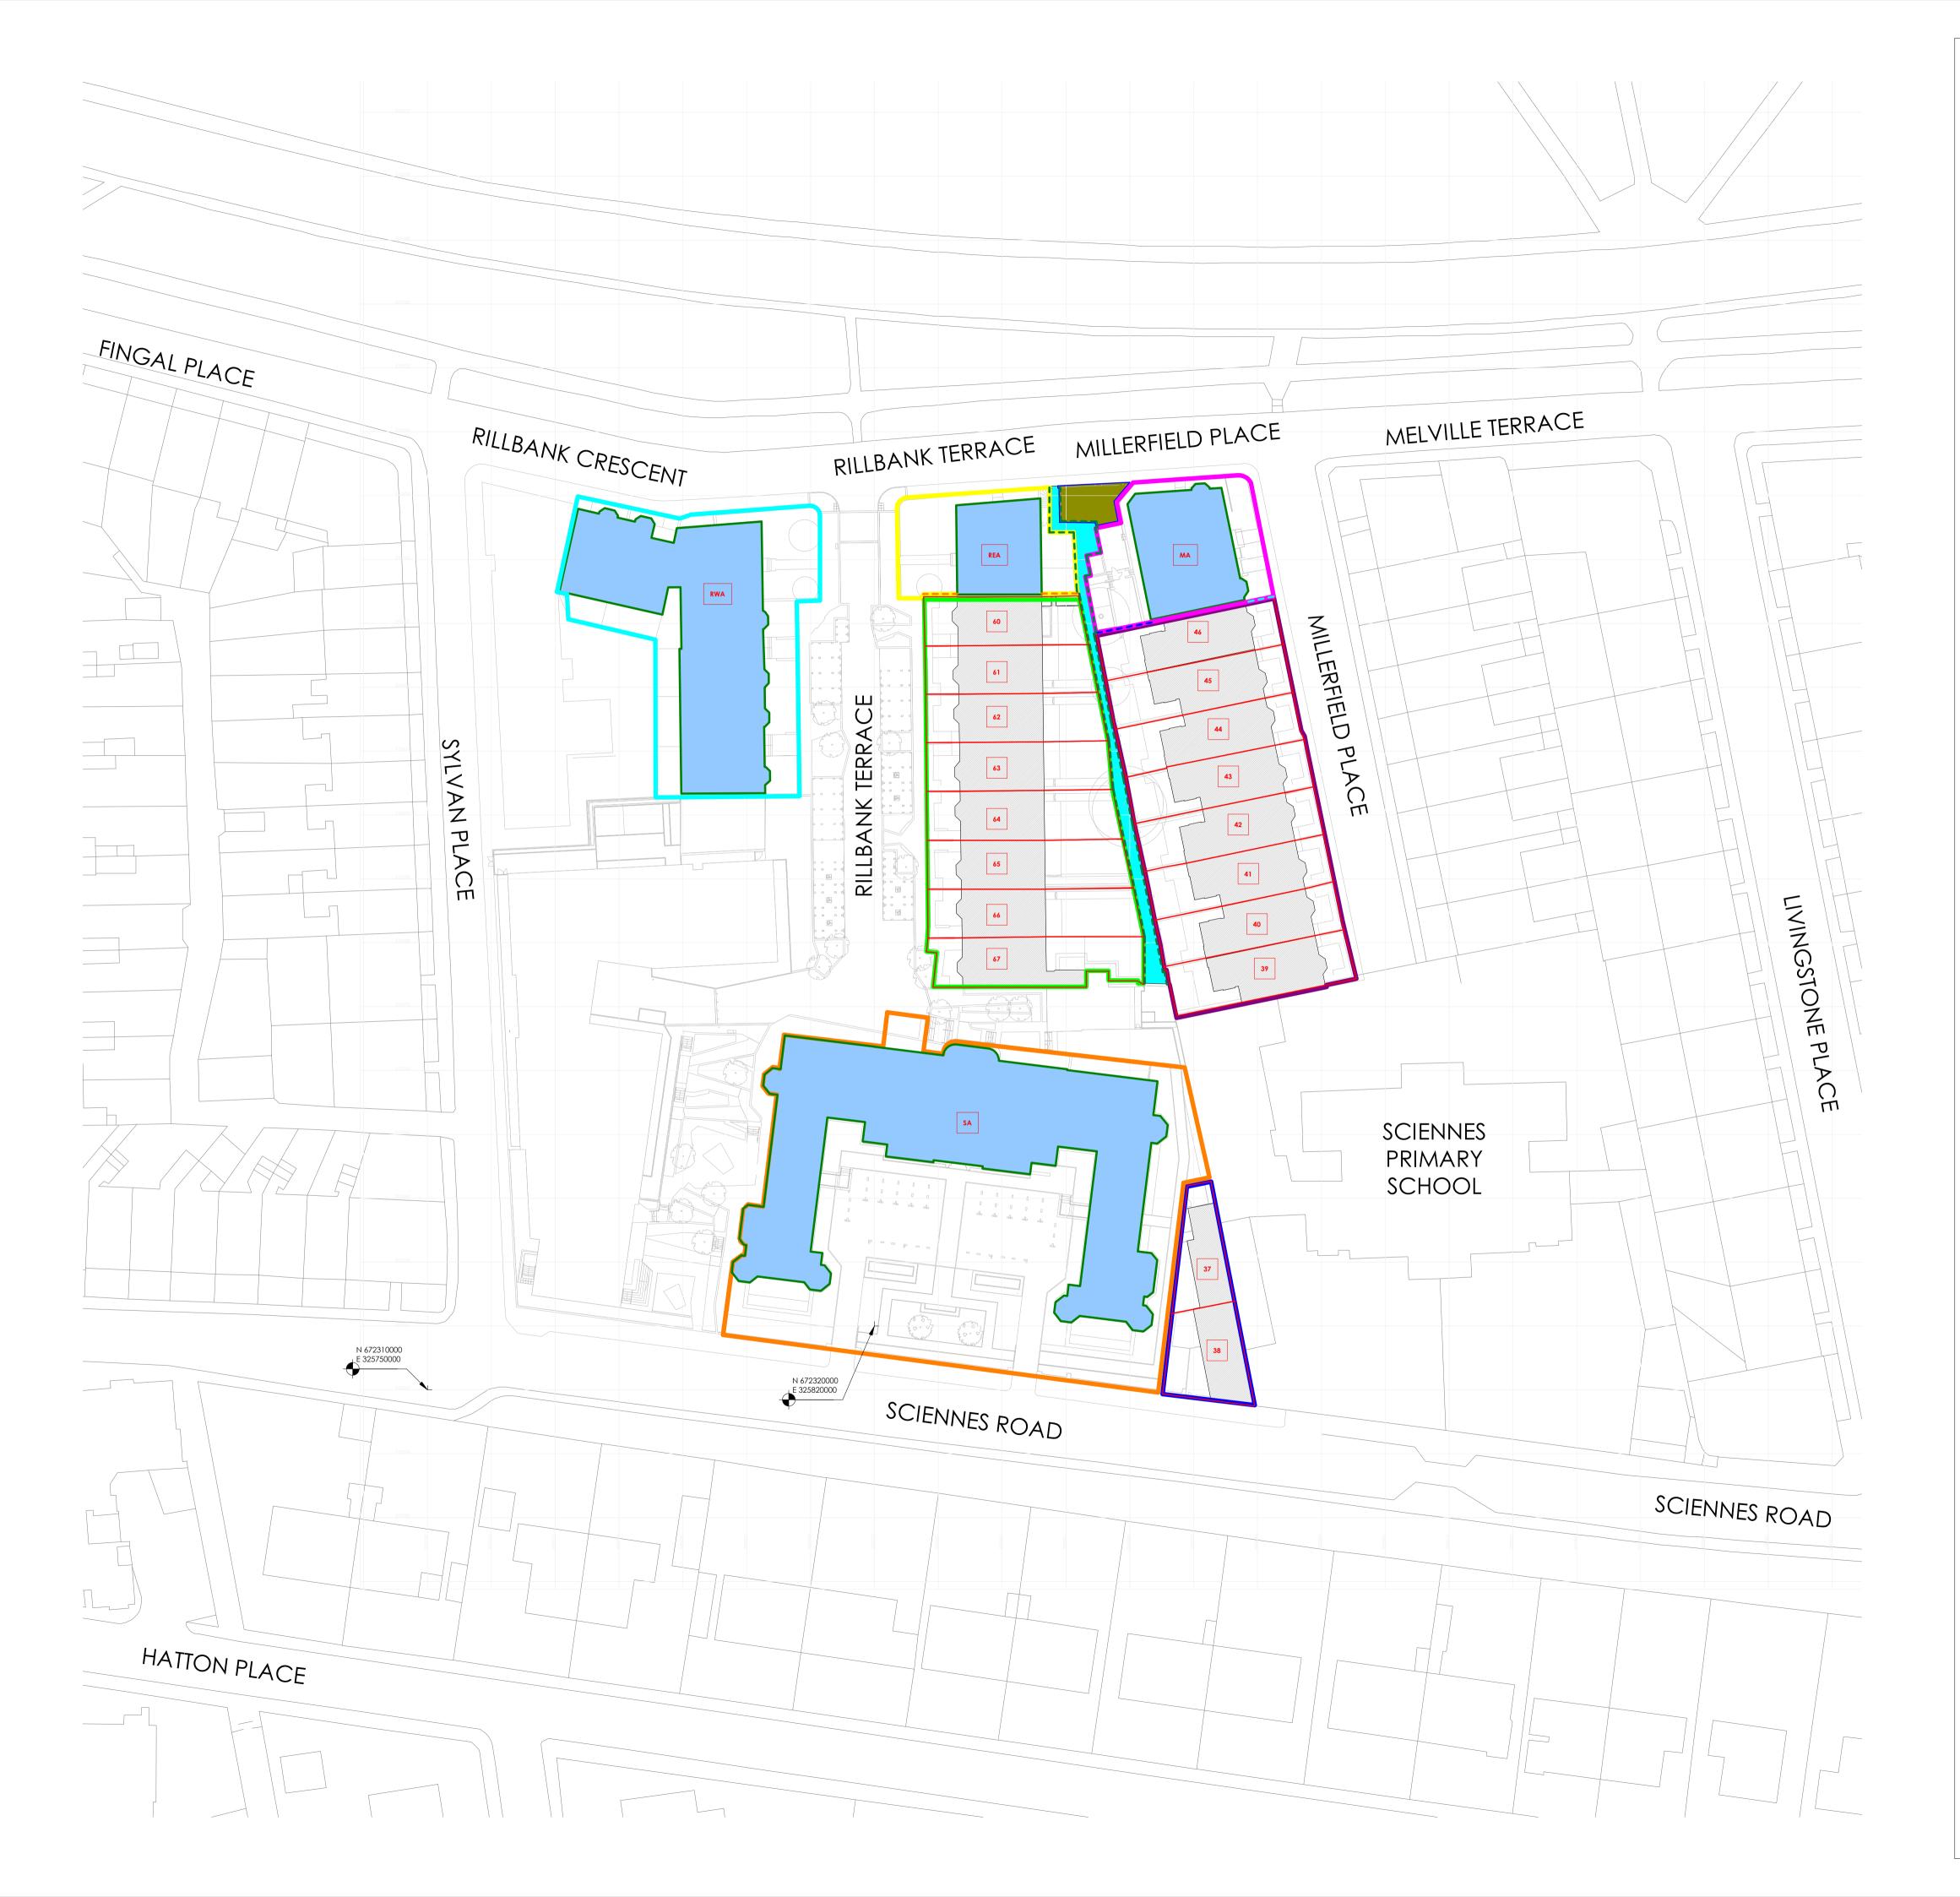

The development registered under title MID234682 and plots 39 to 67 within have been DPA approved on behalf of: The Keeper - 08/04/2024

<u>Notes</u>

|                      | DPA LEGEND                                            |
|----------------------|-------------------------------------------------------|
|                      | BLOCK 1 - SCIENNES APARTMENTS (SA)                    |
|                      | SCIENNES PHARMACY (SP)                                |
|                      | BLOCK 2 - MILLERFIELD TOWNHOUSES (MT)                 |
|                      | BLOCK 3 - MILLERFIELD APARTMENTS (MA)                 |
|                      | BLOCK 4 - RILLBANK TOWNHOUSES (RT)                    |
|                      | BLOCK 5 - RILLBANK EAST APARTMENTS (REA)              |
|                      | BLOCK 6 - RILLBANK WEST APARTMENTS (RWA)              |
|                      | Shared Boundary - Plots 55 and 60                     |
|                      | Shared Boundary - Plots 46 and 47                     |
|                      | Shared Boundary - Plots 46 and 49                     |
|                      | SHARED BOUNDARY - COMMON TO MT / MA / RT / REA BLOCKS |
|                      | BLOCK OUTLINE                                         |
|                      | INDIVIDUAL PLOT BOUNDARY                              |
|                      | PATH/ ACCESS COMMON TO MT / MA / RT / REA BLOCKS      |
|                      | EXTERNAL PLANT COMMON TO MA AND REA BLOCKS            |
| TO BE ADDED:         |                                                       |
| SERVICE STRIPS IN PR | IVATE GARDENS                                         |

ALL SERVICES AND ROUTES (DRAINAGE/WATER/SPEN/SPRINKLER/OPENREACH)

Keeper of the Registers of Scotland

 Landscape in abeyance. TBC by OPEN - S&C • Gridlines imported from OS Map Licence number 100022432

| P07 Date 43 AR Updated to comme                                                                                                                                                                                   | ents                                                     |
|-------------------------------------------------------------------------------------------------------------------------------------------------------------------------------------------------------------------|----------------------------------------------------------|
|                                                                                                                                                                                                                   | ents Update<br>st landscaping plans                      |
| P03       18/01/24       AR       Updated as Noted         P02       11/12/23       AR       Updated to comme         P01       see title        First issue                                                      | ents                                                     |
| Rev Date Db Notes                                                                                                                                                                                                 | TION                                                     |
| General Notes:<br>• This drawing is copyright, reserved and re-                                                                                                                                                   | emains the property of                                   |
| <ul> <li>Fletcher Joseph Architects.</li> <li>All levels and dimensions are to be check contractor prior to fabrication, and any or reported immediately to the Architect.</li> </ul>                             | discrepancies must be                                    |
| <ul> <li>All dimensions are to be read off this draw</li> <li>All work to be executed in strict accordation and regulations of the local authorities.</li> <li>All work to conform to applicable codes</li> </ul> | nce with the by-laws<br>of the British Standards.        |
| <ul> <li>Where indicated/required, all drawings of<br/>conjunction with all other documents issu<br/>and/or other professions.</li> </ul>                                                                         | are to be read in<br>Jed by Fletcher Joseph              |
| 0 5 10 15                                                                                                                                                                                                         | 5 25 m                                                   |
| N                                                                                                                                                                                                                 |                                                          |
|                                                                                                                                                                                                                   |                                                          |
|                                                                                                                                                                                                                   |                                                          |
|                                                                                                                                                                                                                   |                                                          |
| FLETCHER JOSEPH A                                                                                                                                                                                                 | SSOCIATES rchitects                                      |
| 5 Millar Place • Edinburgh                                                                                                                                                                                        | • EH10 5HJ<br>T: 0131 447 5000                           |
|                                                                                                                                                                                                                   | I: 0131 447 5000<br>etcherjoseph.com<br>etcherjoseph.com |
| Client                                                                                                                                                                                                            | NT                                                       |
|                                                                                                                                                                                                                   |                                                          |
| Royal Hospital for Sick Child<br>Sciennes Road                                                                                                                                                                    | ren                                                      |
| Edinburgh, EH9 1LF                                                                                                                                                                                                |                                                          |
| Site Development Plan<br>DPA Plan                                                                                                                                                                                 |                                                          |
| Royal Meadows                                                                                                                                                                                                     | Last Revision                                            |
| Date         Scale @ A1           03/11/23         1:500           Drawn By         Checked By                                                                                                                    | Date 43<br>Revised By                                    |
| AR FJA                                                                                                                                                                                                            | AR<br>Rev                                                |
| 22785-FJA-ZZ-ZZ-DR-A-0090                                                                                                                                                                                         | P07                                                      |