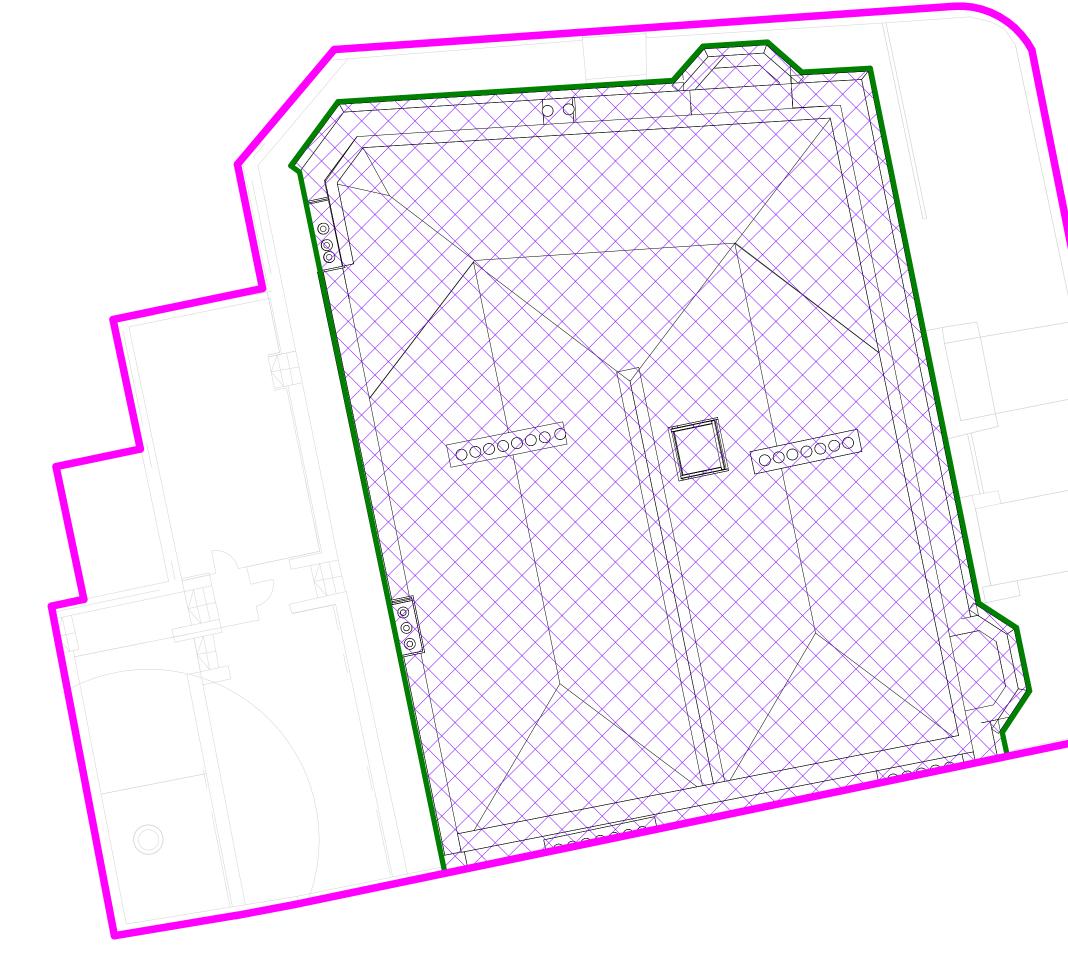

#### <u>Legend</u>

Common Roof/ Roof Void Area

Block 3 - Millerfield Apartments (MA) Outline

Block Outline

#### SQUARE & CRESCENT

| Project       |                 |               |
|---------------|-----------------|---------------|
| Royal Hospi   | ital for Sick C | hildren       |
| Sciennes Ro   | bad             |               |
| Edinburgh,    | EH9 1LF         |               |
| Title         |                 |               |
| Roof Level    | DPA Plan        |               |
| Millerfield A | partments       |               |
| Millerfield P | lace (Lot 03)   |               |
| Date          | Scale @ A3      | Last Revision |
| 13/12/23      | 1:100           | 29/02/24      |
| Drawn By      | Checked By      | Revised By    |
| GM            | AR              | AR            |

Drawing No. Rev 22785-FJA-MP3-RL-DR-A-0054 P05

| 13/12/23    | 1:100         | 20/02/24   |
|-------------|---------------|------------|
| Drawn By    | Checked By    | Revised By |
| GM          | AR            | AR         |
| Drawing No. |               | Rev        |
| 22785-FJA-  | RT5-RL-DR-A-0 | 054 P04    |