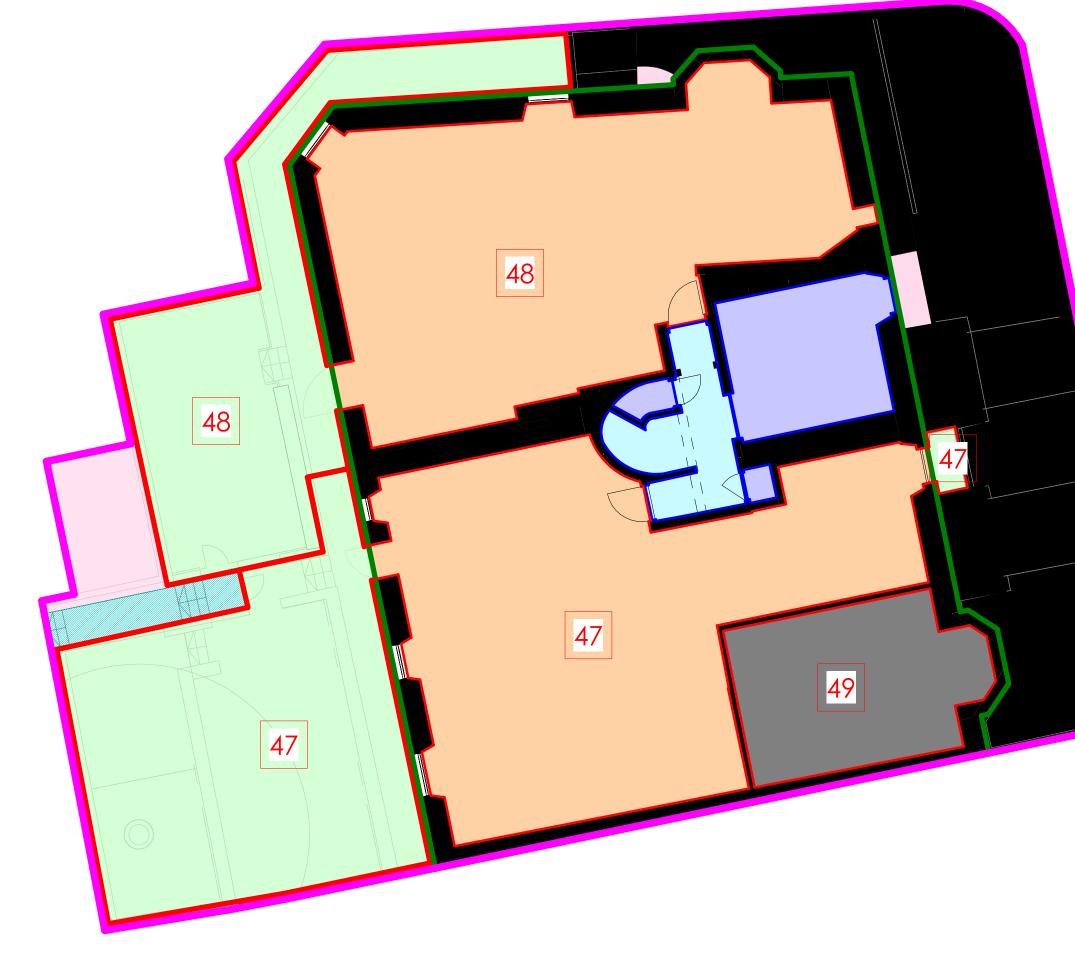

#### Legend

|       | Private Plots                                 |
|-------|-----------------------------------------------|
|       | Garden/Private Entrance                       |
|       | Stair Common Parts                            |
|       | Plant Room and Service Zones                  |
|       | Private Underbuild Area                       |
| ## ## | Individual Plot Number                        |
|       | Garden/Entrance/Service Access common to MA   |
|       | Path/Access Common to Plots 47 and 48         |
|       | Block 3 - Millerfield Apartments (MA) Outline |
|       | Block Outline                                 |

Drawing No. Rev 22785-FJA-MP3-B1-DR-A-0050 P06

### SQUARE & CRESCENT

| Project        |               |               |
|----------------|---------------|---------------|
| Royal Hospi    | al for Sick C | hildren       |
| Sciennes Ro    | ad            |               |
| Edinburgh, E   | H9 1LF        |               |
| Title          |               |               |
| Ground Floo    | or DPA Plan   |               |
| Millerfield A  | partments     |               |
| Millerfield Pl | ace (Lot 03)  |               |
| Date           | Scale @ A3    | Last Revision |
| 13/12/23       | 1:100         | 29/02/24      |
| Drawn By       | Checked By    | Revised By    |
| CNA            | A D           | AD            |