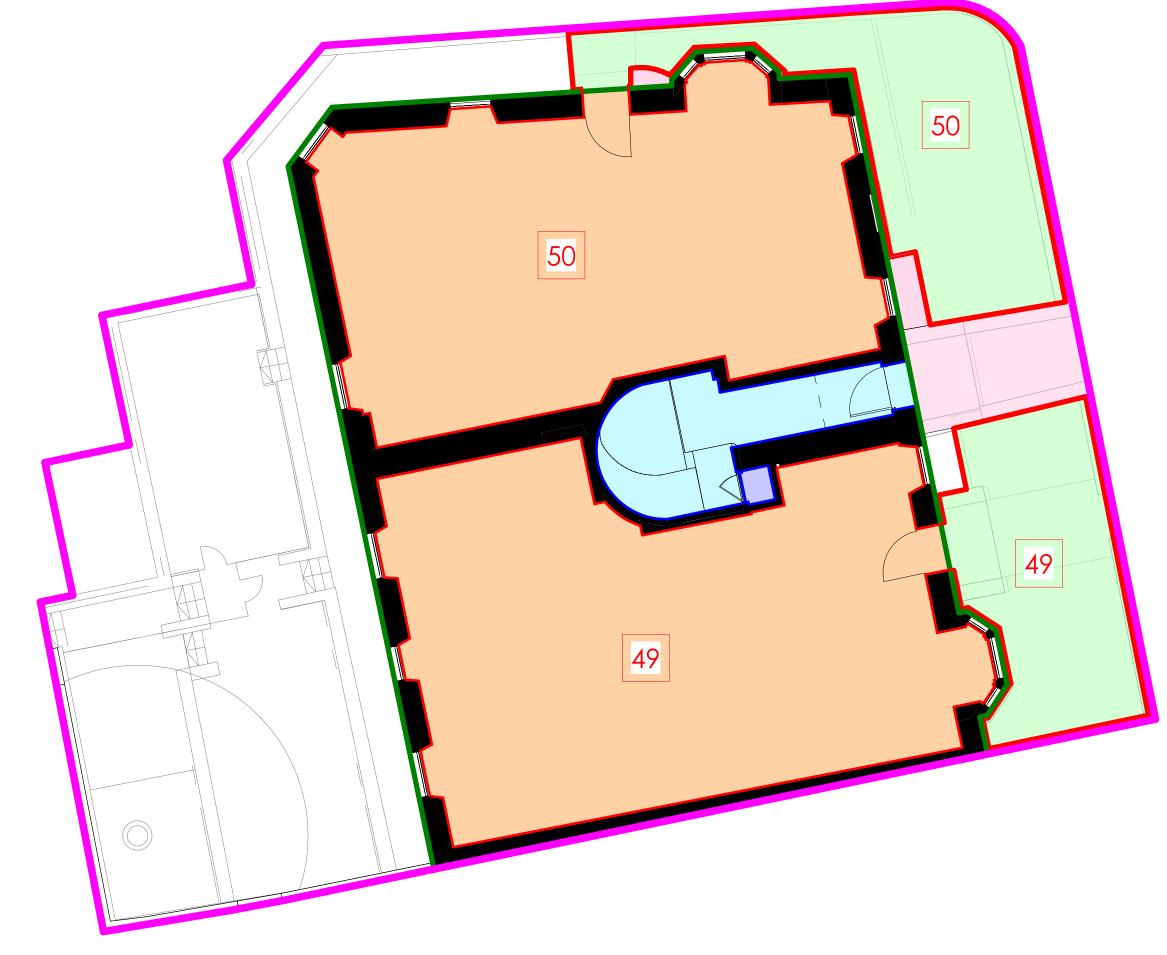

#### Legend

|       | Private Plots                                 |
|-------|-----------------------------------------------|
|       | Garden/Private Entrance                       |
|       | Stair Common Parts                            |
|       | Plant Room and Service Zones                  |
| ## ## | Individual Plot Number                        |
|       | Garden/Entrance/Service Access common to MA   |
|       | Block 3 - Millerfield Apartments (MA) Outline |
|       | Block Outline                                 |

GM AR AR Drawing No. Rev 22785-FJA-MP3-00-DR-A-0051 P06

### SQUARE & CRESCENT

| Project        |               |               |
|----------------|---------------|---------------|
| Royal Hospi    | al for Sick C | hildren       |
| Sciennes Ro    | ad            |               |
| Edinburgh, E   | H9 1LF        |               |
| Title          |               |               |
| Ground Floo    | or DPA Plan   |               |
| Millerfield A  | partments     |               |
| Millerfield Pl | ace (Lot 03)  |               |
| Date           | Scale @ A3    | Last Revision |
| 13/12/23       | 1:100         | 29/02/24      |
| Drawn By       | Checked By    | Revised By    |
| CNA            | A D           | AD            |