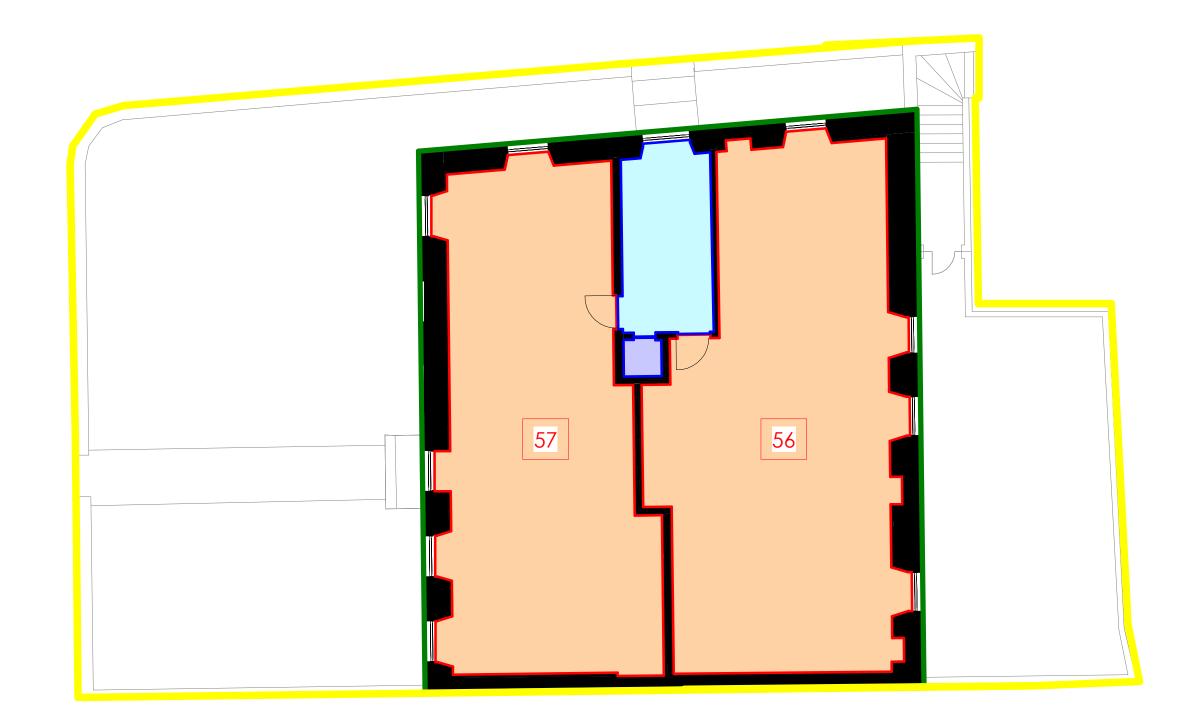

#### SQUARE & CRESCENT

| Desire al             |                 |               |
|-----------------------|-----------------|---------------|
| Project<br>Roval Hosp | ital for Sick C | hildren       |
| Sciennes Ro           |                 |               |
| Edinburgh,            | EH9 1LF         |               |
| Title                 |                 |               |
| First Floor D         | PA Plan         |               |
| Millerfield A         | Apartments      |               |
| Millerfield F         | Place (Lot 03)  |               |
| Date                  | Scale @ A3      | Last Revision |
| 13/12/23              | 1:100           | 29/02/24      |
| Drawn By              | Checked By      | Revised By    |
| GM                    | AR              | AR            |

Drawing No. Rev 22785-FJA-MP3-01-DR-A-0052 P04