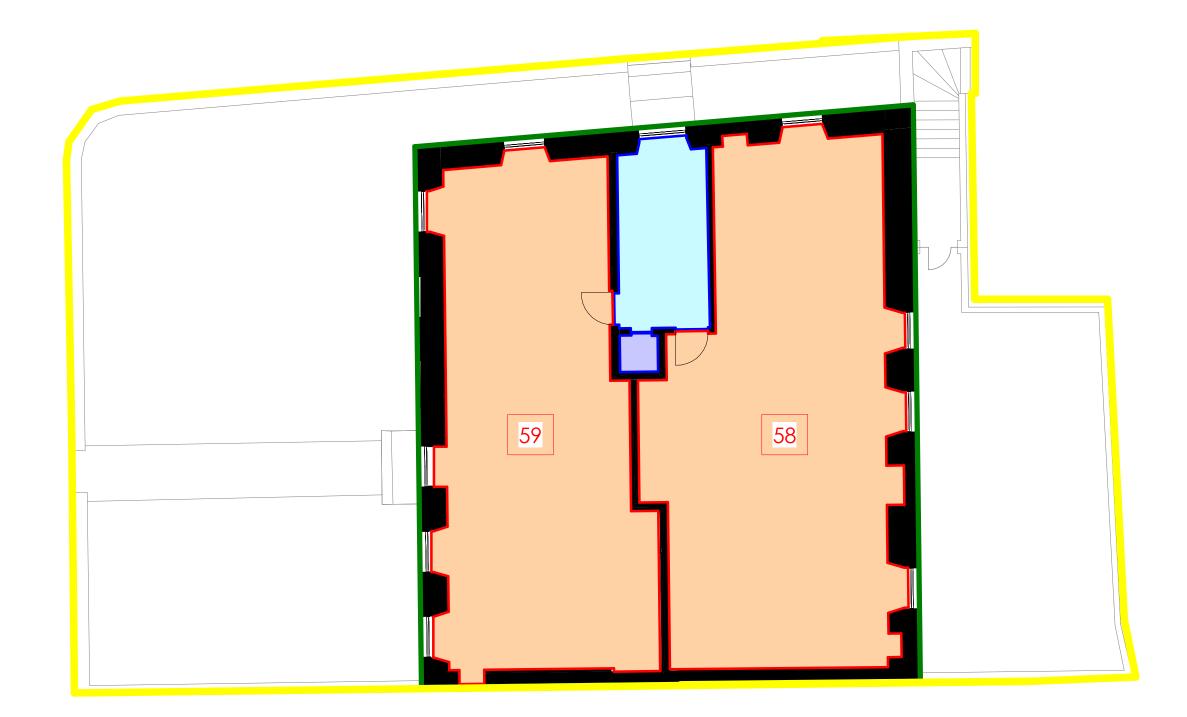

### SQUARE & CRESCENT

| Project        |               |               |
|----------------|---------------|---------------|
| Royal Hospi    | al for Sick C | hildren       |
| Sciennes Ro    | ad            |               |
| Edinburgh, E   | H9 1LF        |               |
| Title          |               |               |
| Ground Floo    | or DPA Plan   |               |
| Millerfield A  | partments     |               |
| Millerfield Pl | ace (Lot 03)  |               |
| Date           | Scale @ A3    | Last Revision |
| 13/12/23       | 1:100         | 29/02/24      |
| Drawn By       | Checked By    | Revised By    |
| CNA            | A D           | AD            |