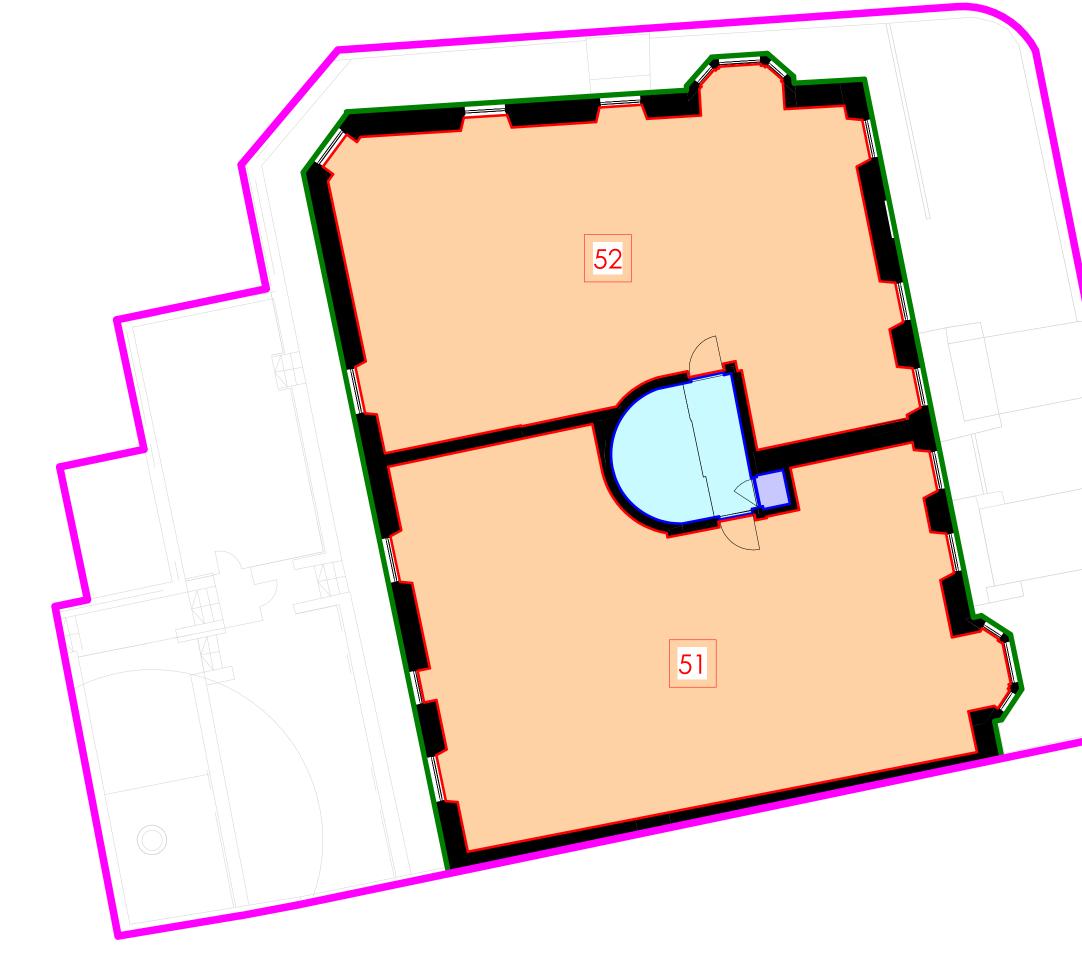

#### Legend

|       | Private Plots                                 |
|-------|-----------------------------------------------|
|       | Garden/Private Entrance                       |
|       | Stair Common Parts                            |
|       | Plant Room and Service Zones                  |
|       | Private Underbuild Area                       |
| ## ## | Individual Plot Number                        |
|       | Garden/Entrance/Service Access common to MA   |
|       | Path/Access Common to Plots 47 and 48         |
|       | Block 3 - Millerfield Apartments (MA) Outline |
|       | Block Outline                                 |

### SQUARE & CRESCENT

| Project        |               |               |
|----------------|---------------|---------------|
| Royal Hospi    | al for Sick C | hildren       |
| Sciennes Ro    | ad            |               |
| Edinburgh, E   | H9 1LF        |               |
| Title          |               |               |
| Ground Floo    | or DPA Plan   |               |
| Millerfield A  | partments     |               |
| Millerfield Pl | ace (Lot 03)  |               |
| Date           | Scale @ A3    | Last Revision |
| 13/12/23       | 1:100         | 29/02/24      |
| Drawn By       | Checked By    | Revised By    |
| CNA            | A D           | AD            |