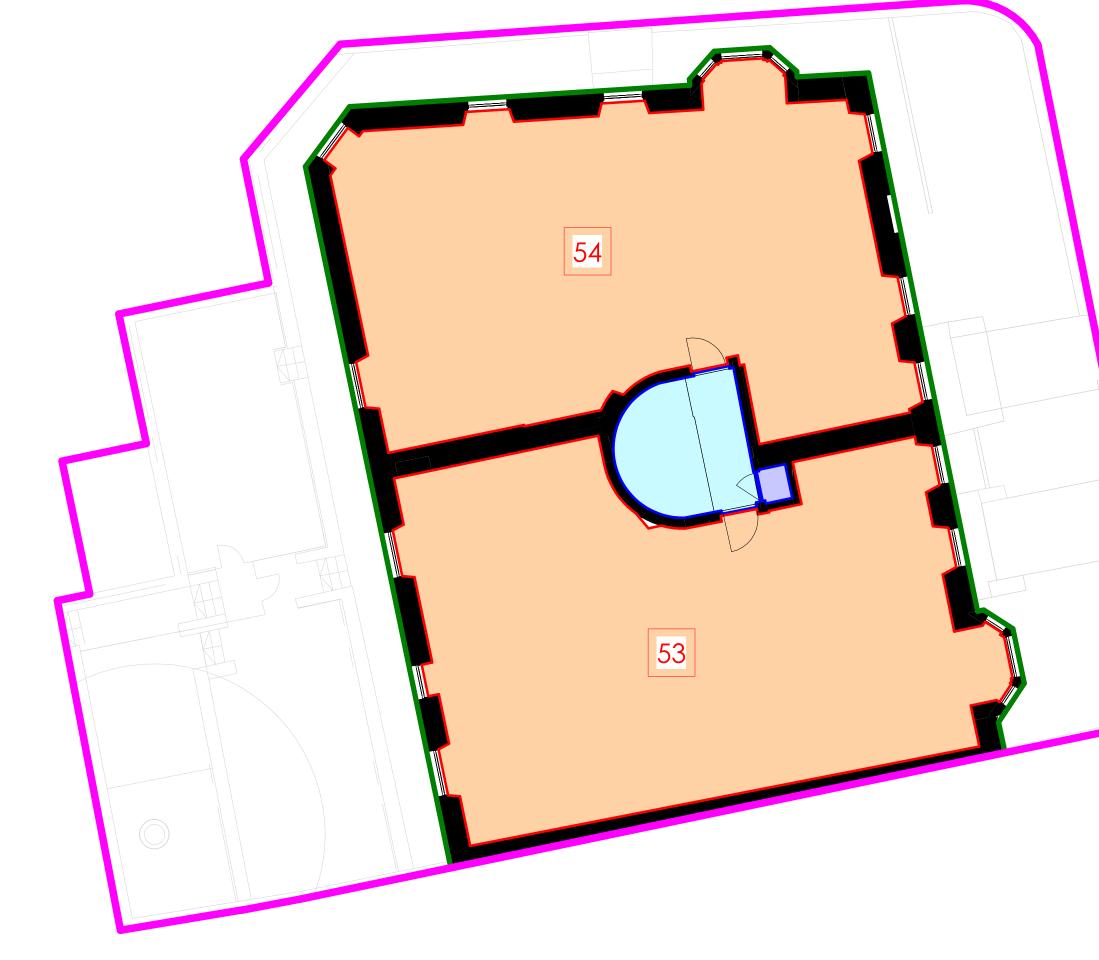

#### Legend

|       | Private Plots                                 |
|-------|-----------------------------------------------|
|       | Garden/Private Entrance                       |
|       | Stair Common Parts                            |
|       | Plant Room and Service Zones                  |
|       | Private Underbuild Area                       |
| ## ## | Individual Plot Number                        |
|       | Garden/Entrance/Service Access common to MA   |
|       | Path/Access Common to Plots 47 and 48         |
|       | Block 3 - Millerfield Apartments (MA) Outline |
|       | Block Outline                                 |

#### Legend

|       | Private Plots                                 |
|-------|-----------------------------------------------|
|       | Garden/Private Entrance                       |
|       | Stair Common Parts                            |
|       | Plant Room and Service Zones                  |
| ## ## | Individual Plot Number                        |
|       | Garden/Entrance/Service Access common to MA   |
|       | Block 3 - Millerfield Apartments (MA) Outline |
|       | Block Outline                                 |

#### Legend

|       | Private Plots                                 |
|-------|-----------------------------------------------|
|       | Stair Common Parts                            |
|       | Plant Room and Service Zones                  |
| ## ## | Individual Plot Number                        |
|       | Block 3 - Millerfield Apartments (MA) Outline |
|       | Block Outline                                 |