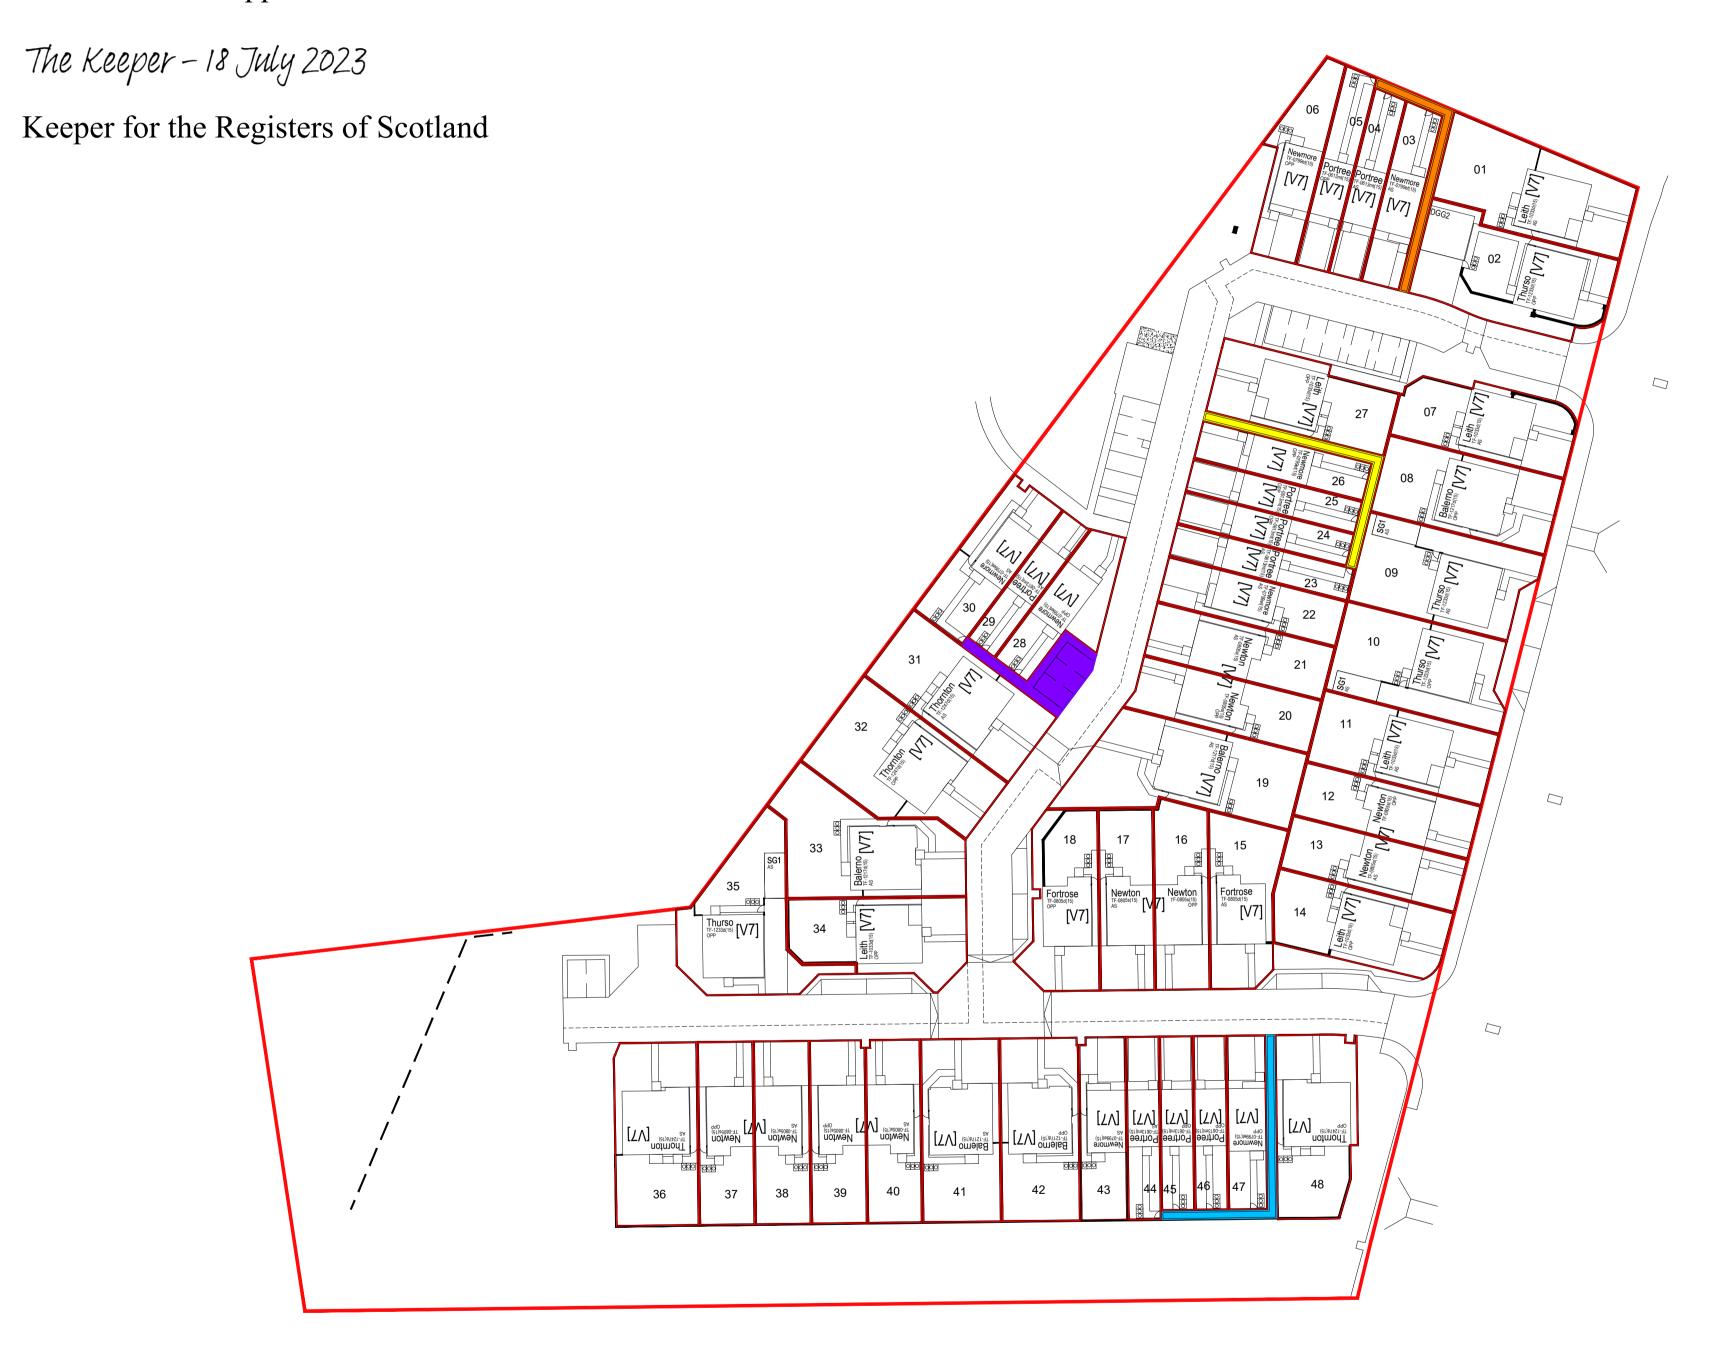

The Development registered under title MID222032 and plots 1 to 48 within have been DPA approved.

Private hard standing area shared between plots 28-30, maintained by factor with wayleave access as a service strip, sewer wayleave, wayleave access for West Lothian roads adopted lighting column or fibre cable wayleave. (Dark Purple) Private hard standing area between plots 44-47, maintained by factor with wayleave access as a service strip, sewer wayleave

Public electric vehicle charging space adopted and maintained by factor with wayleave access as a service strip, sewer wayleave or fibre cable wayleave. (Purple)

Private hard standing area shared between plots 03-05,

maintained by factor with wayleave access as a service strip, sewer wayleave or fibre cable wayleave. (Orange)

Private hard standing area shared between plots 23-26,

maintained by factor with wayleave access as a service strip, sewer wayleave or fibre cable wayleave. (Yellow)

Private hard standing area shared between plots 28-30, maintained by factor with wayleave access as a service strip,

Private hard standing area shared between plots 28-30, maintained by factor with wayleave access as a service strip, sewer wayleave, wayleave access for West Lothian roads adopted lighting column or fibre cable wayleave. (Dark Purple)

Private hard standing area between plots 44-47, maintained by factor with wayleave access as a service strip, sewer wayleave or fibre cable wayleave. (Blue)