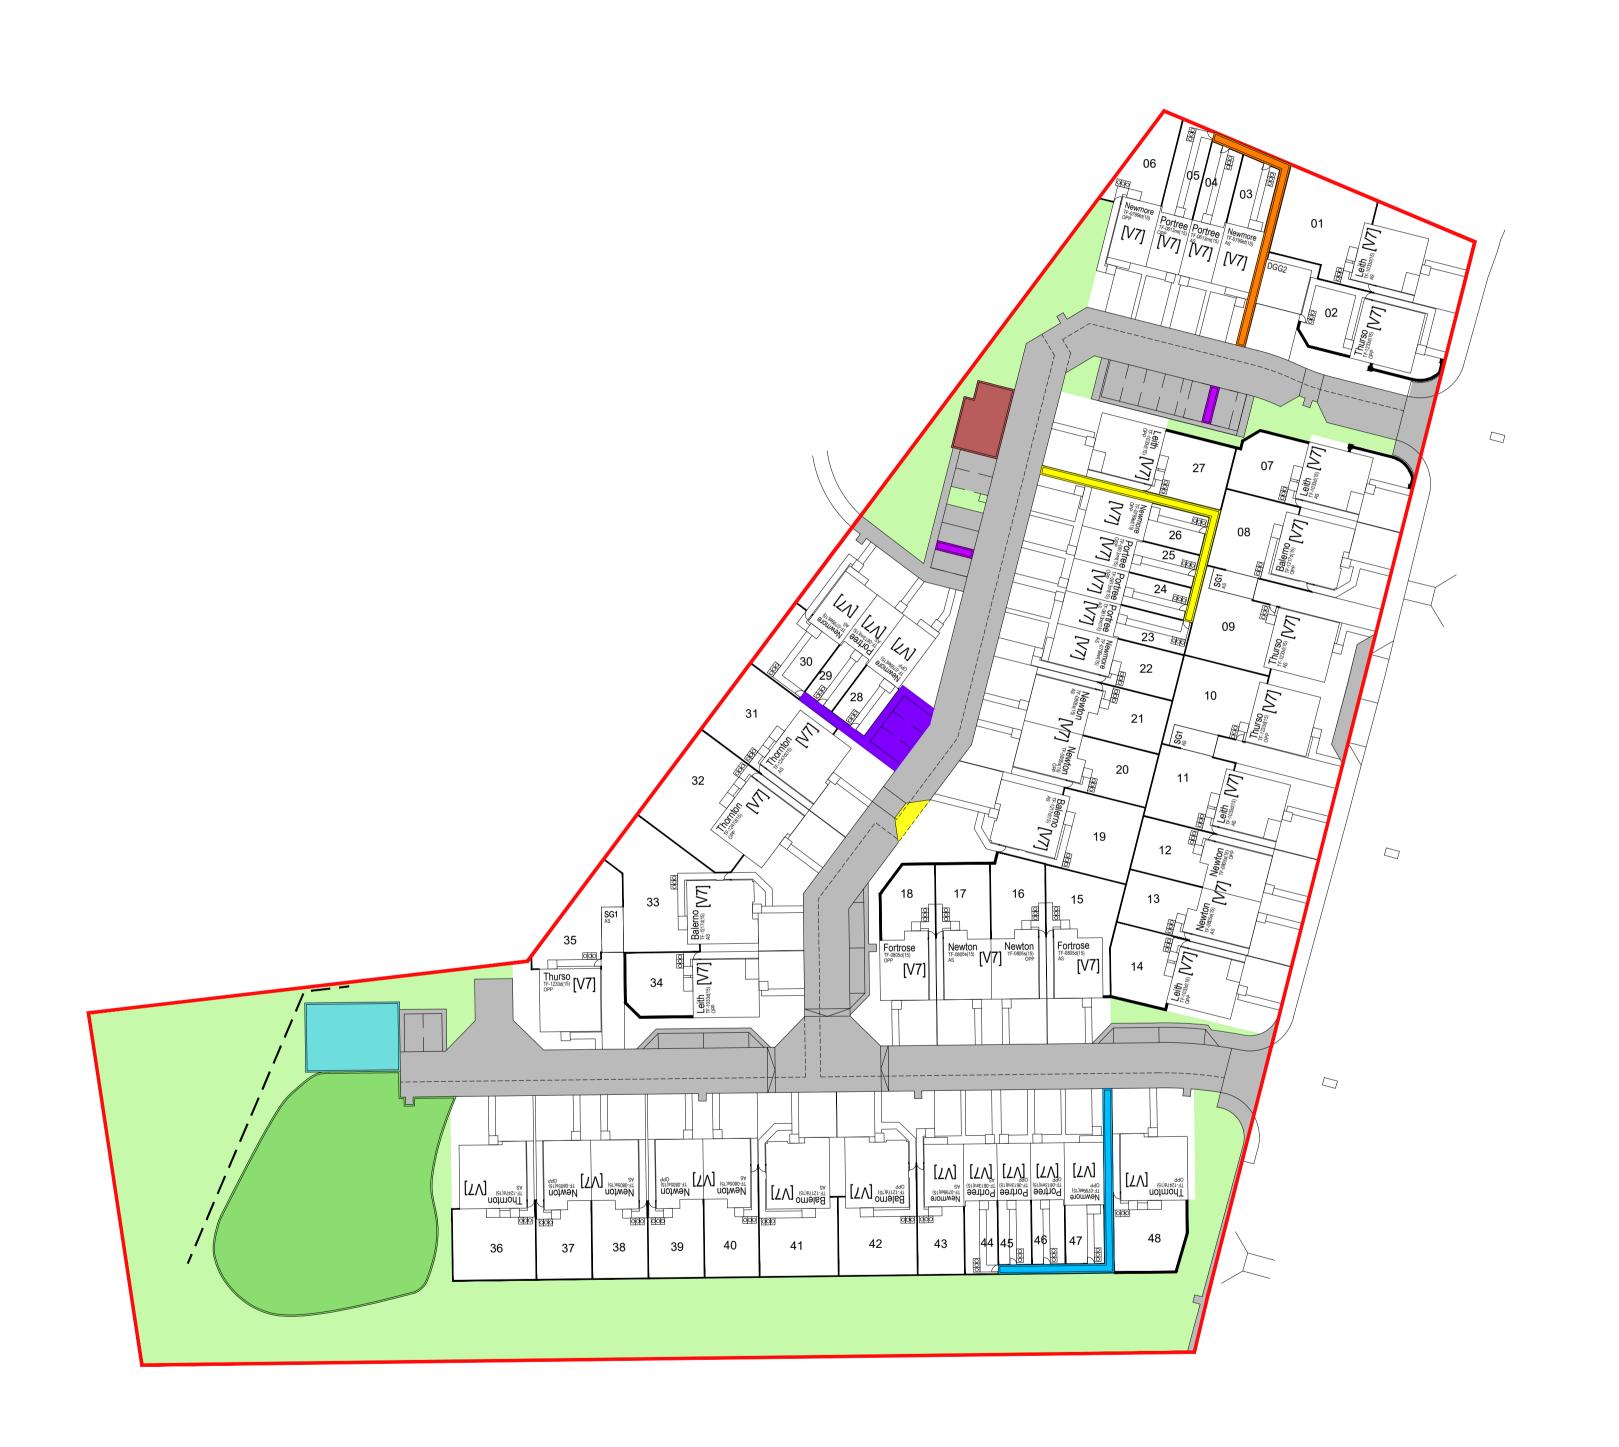

#### LEGEND:

Roadways, footpaths and parking adopted and maintained by West Lothian Council Roads Department with wayleave access as a service strip, sewer wayleave or fibre cable wayleave. (Grey)

Adoptable grass verge maintained by factor with wayleave access as a service strip, sewer wayleave or fibre cable wayleave. (Yellow)

Public open space, pathways and landscaping maintained by factor with wayleave access as a service strip, sewer wayleave or fibre cable wayleave. (Green)

SUD's basin to be maintained by the factor until adopted by Scottish Water. (Dark Green)

Pumping Station to be adopted and maintained by Scottish Water. (Teal)

Substations and associated parking to be adopted and maintained by utility provider. (Brown)

Fibrenest box to be adopted and maintained by Fibrenest. (Blue).

Public electric vehicle charging space adopted and maintained by factor with wayleave access as a service strip, sewer wayleave or fibre cable wayleave. (Purple)

Private hard standing area shared between plots 03-05,

maintained by factor with wayleave access as a service strip, sewer wayleave or fibre cable wayleave. (Orange)

Private hard standing area shared between plots 23-26,

maintained by factor with wayleave access as a service strip, sewer wayleave or fibre cable wayleave. (Yellow)

Private hard standing area shared between plots 28-30, maintained by factor with wayleave access as a service strip,

Private hard standing area shared between plots 28-30, maintained by factor with wayleave access as a service strip, sewer wayleave, wayleave access for West Lothian roads adopted lighting column or fibre cable wayleave. (Dark Purple)

Private hard standing area between plots 44-47, maintained by factor with wayleave access as a service strip, sewer wayleave or fibre cable wayleave. (Blue)