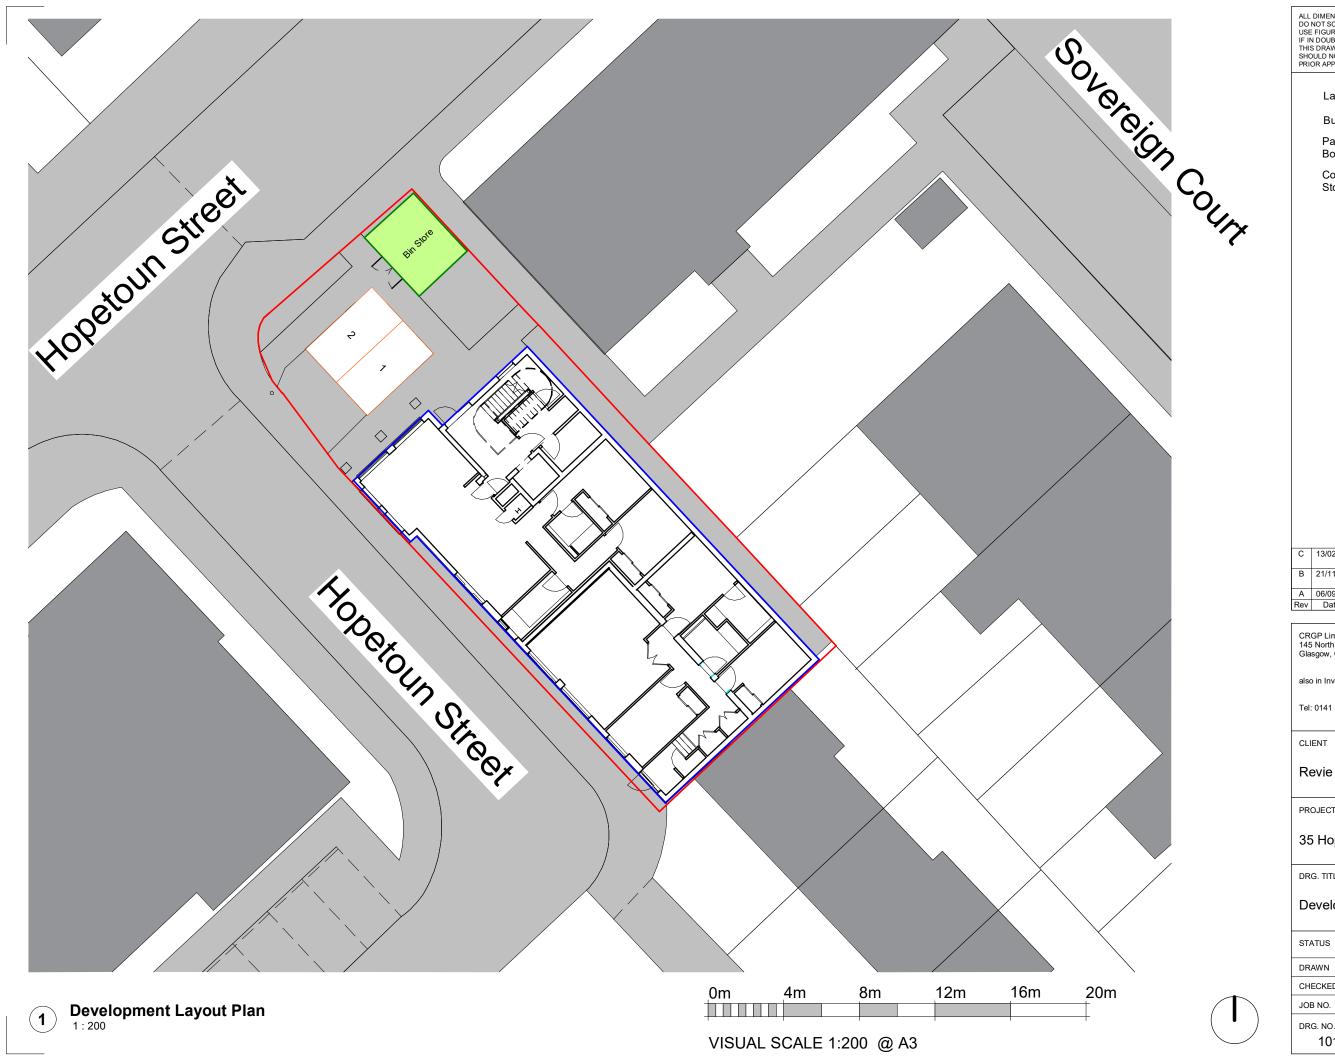

CRGP Limited 145 North Street, Glasgow, G3 7DA

also in Inverness

**CRGP** ARCHITECTS

Tel: 0141 337 2255

CLIENT

Revie Enterprises

35 Hopetoun Street, Edinburgh

DRG. TITLE

Development Layout Plan

| STATUS CONSTRUCTION |         |          |          |              |  |
|---------------------|---------|----------|----------|--------------|--|
|                     | DRAWN   | Author   | SCALE    | As indicated |  |
|                     | CHECKED | Checker  | ORIGINAL | A3           |  |
|                     | JOB NO. | 101 0271 | DATE     | 08/30/23     |  |

DRG. NO. -REV.

101 0271 -L(00)006-C