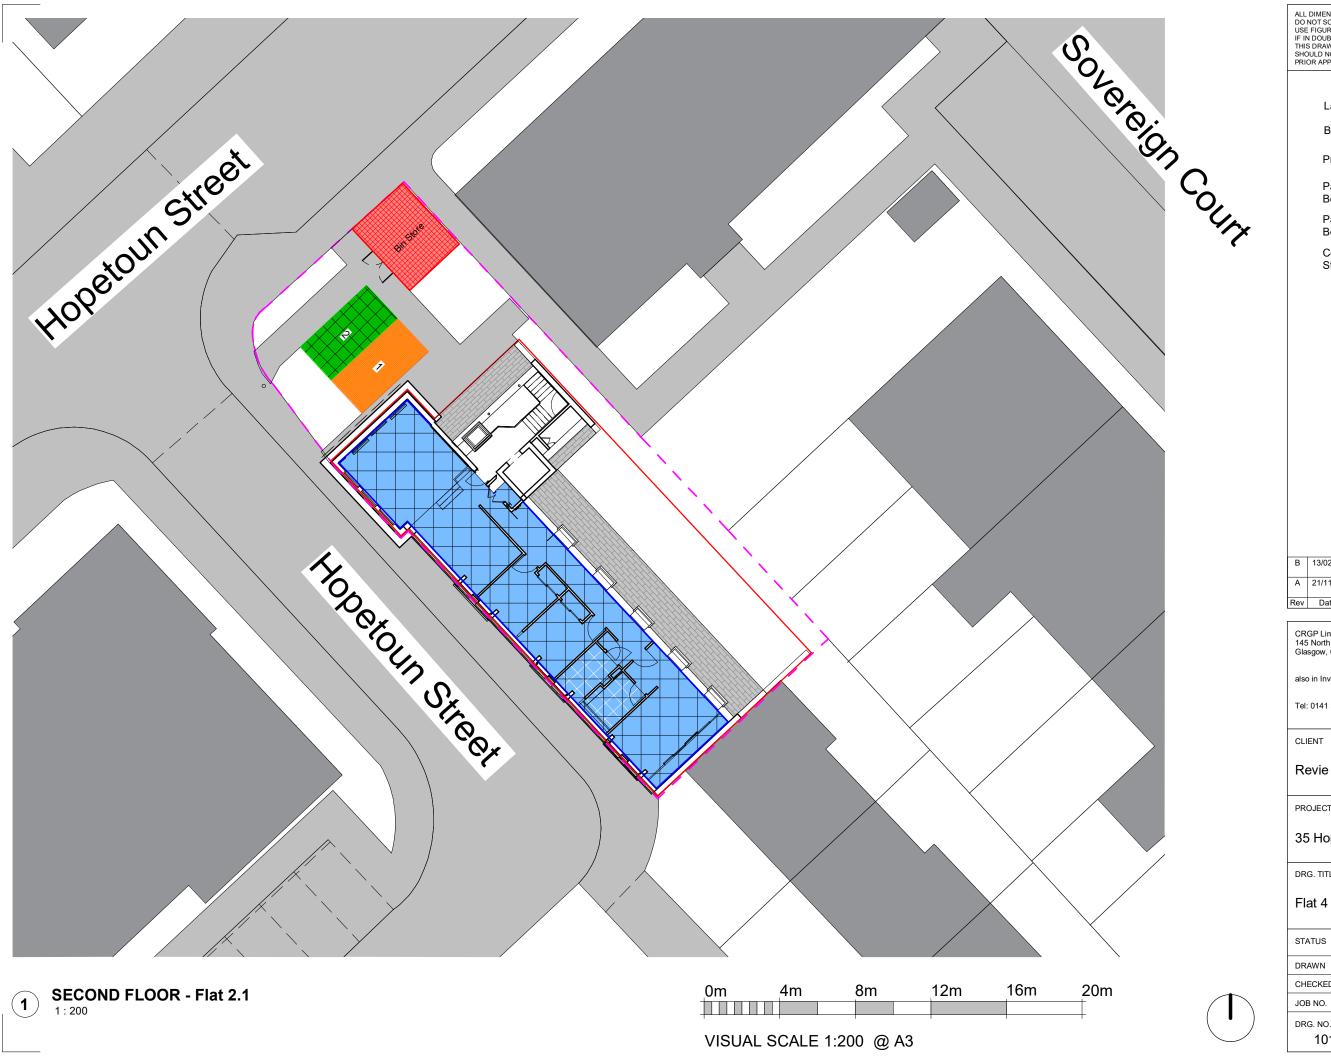

35 Hopetoun Street, Edinburgh

DRG. TITLE

Flat 4 Title Deeds

| STATUS CONSTRUCTION |          |          |             |  |
|---------------------|----------|----------|-------------|--|
| DRAWN               | RGL      | SCALE    | As indicate |  |
| CHECKED             | CMG      | ORIGINAL | A3          |  |
| JOB NO.             | 101 0271 | DATE     | 07/27/23    |  |

DRG. NO. -REV.

101 0271 -L(00)005-B

Land Boundary -**Building Boundary** Parking Space Boundary -Communal Bin Store -

| С   | 13/02/24 | Amendment to Development Layout RGI Plan |     |
|-----|----------|------------------------------------------|-----|
| В   | 21/11/23 | Revised Site Layout to Reflect Planning  | RGL |
| Α   | 06/09/23 | Revised Drawings For Client              | RGL |
| Rev | Date     | Description                              | Ву  |