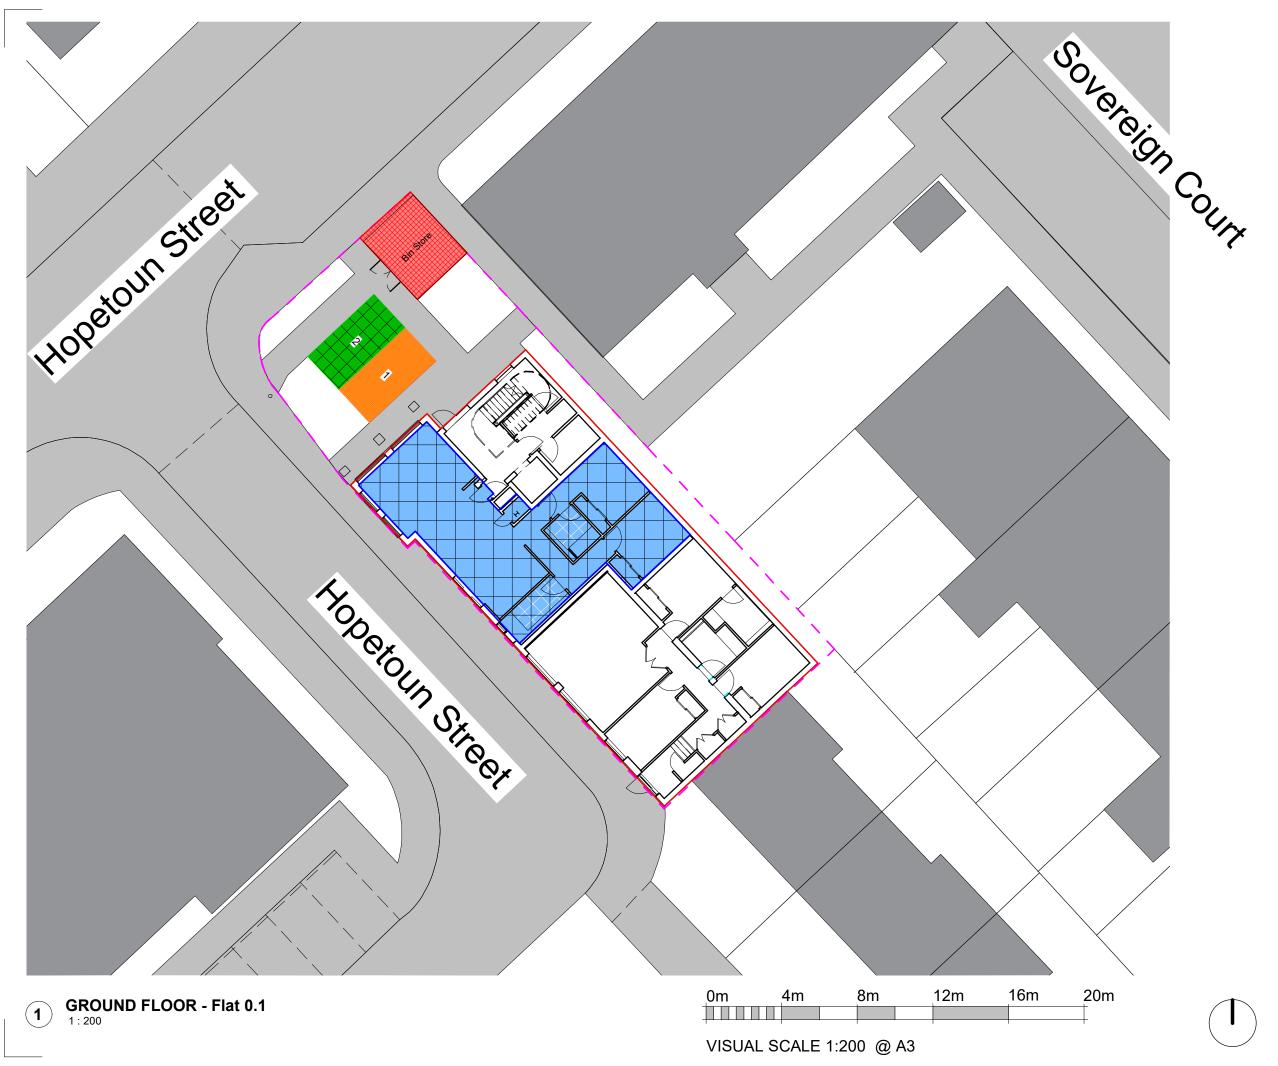

CRGP Limited 145 North Street, Glasgow, G3 7DA

also in Inverness **CRGP** ARCHITECTS

Tel: 0141 337 2255

CLIENT

Revie Enterprises

35 Hopetoun Street, Edinburgh

DRG. TITLE

Flat 1 - Title Deeds

| STATUS CONSTRUCTION |          |          |              |
|---------------------|----------|----------|--------------|
| DRAWN               | RGL      | SCALE    | As indicated |
| CHECKED             | CMG      | ORIGINAL | A3           |
| JOB NO.             | 101 0271 | DATE     | 07/27/23     |
|                     |          |          |              |