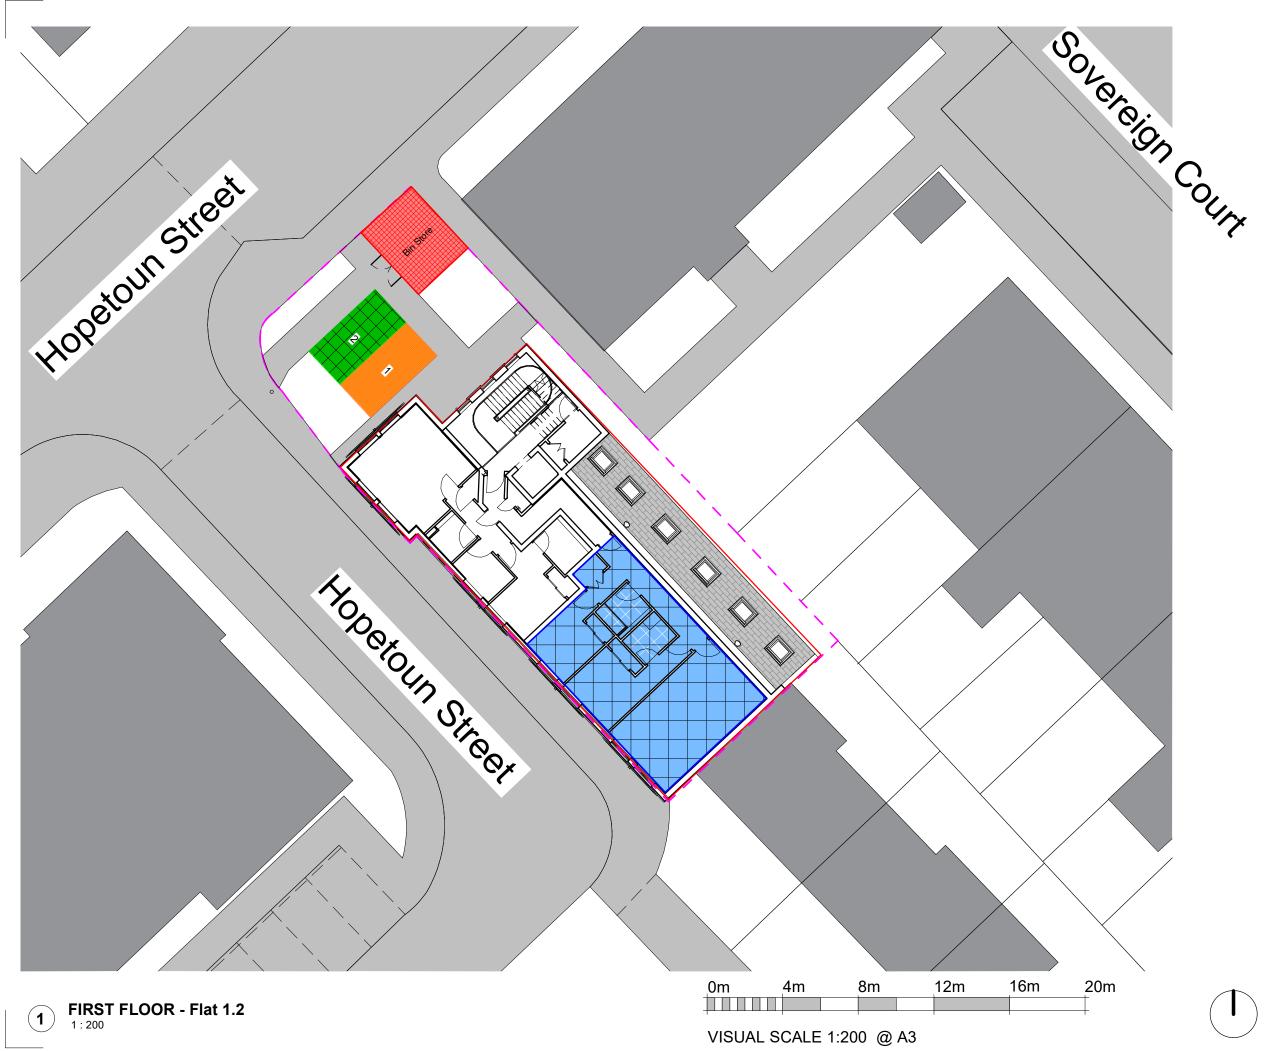

CRGP Limited 145 North Street, Glasgow, G3 7DA

also in Inverness

**CRGP** ARCHITECTS

Tel: 0141 337 2255

web: www.crgp.co.uk

CLIENT

Revie Enterprises

35 Hopetoun Street, Edinburgh

DRG. TITLE

Flat 2 Title Deeds

| STATUS CONSTRUCTION |          |          |              |  |
|---------------------|----------|----------|--------------|--|
| DRAWN               | RGL      | SCALE    | As indicated |  |
| CHECKED             | CMG      | ORIGINAL | A3           |  |
| JOB NO.             | 101 0271 | DATE     | 07/27/23     |  |
|                     |          |          |              |  |