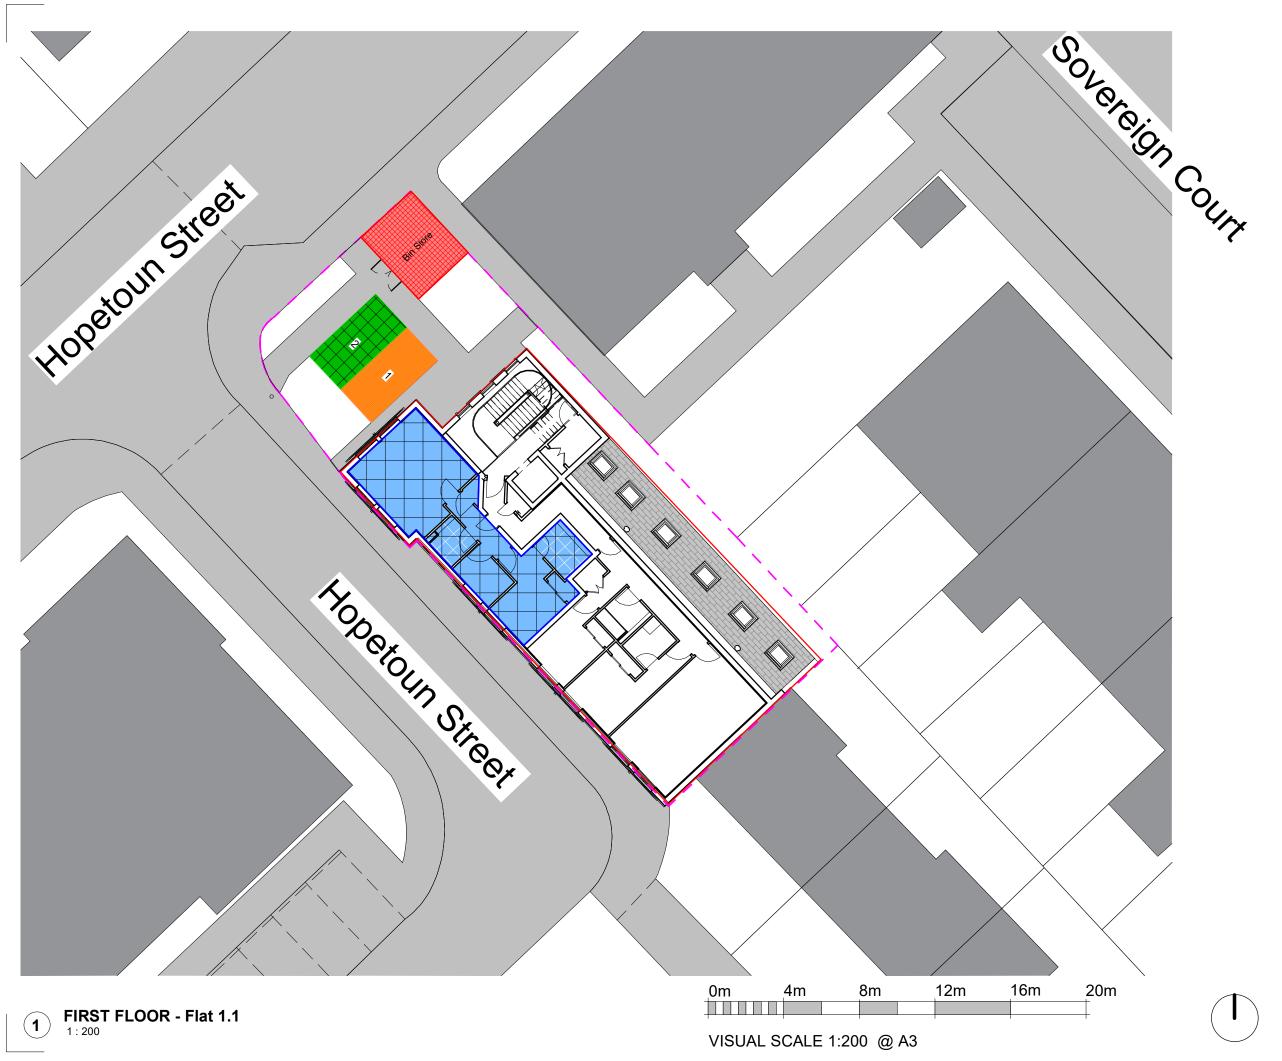

CRGP Limited 145 North Street, Glasgow, G3 7DA

also in Inverness

Tel: 0141 337 2255

web: www.crgp.co.uk

CLIENT

Revie Enterprises

35 Hopetoun Street, Edinburgh

DRG. TITLE

Flat 3 Title Deeds

| STATUS CONSTRUCTION |          |          |             |  |  |
|---------------------|----------|----------|-------------|--|--|
| DRAWN               | RGL      | SCALE    | As indicate |  |  |
| CHECKED             | CMG      | ORIGINAL | А3          |  |  |
| JOB NO.             | 101 0271 | DATE     | 07/27/23    |  |  |