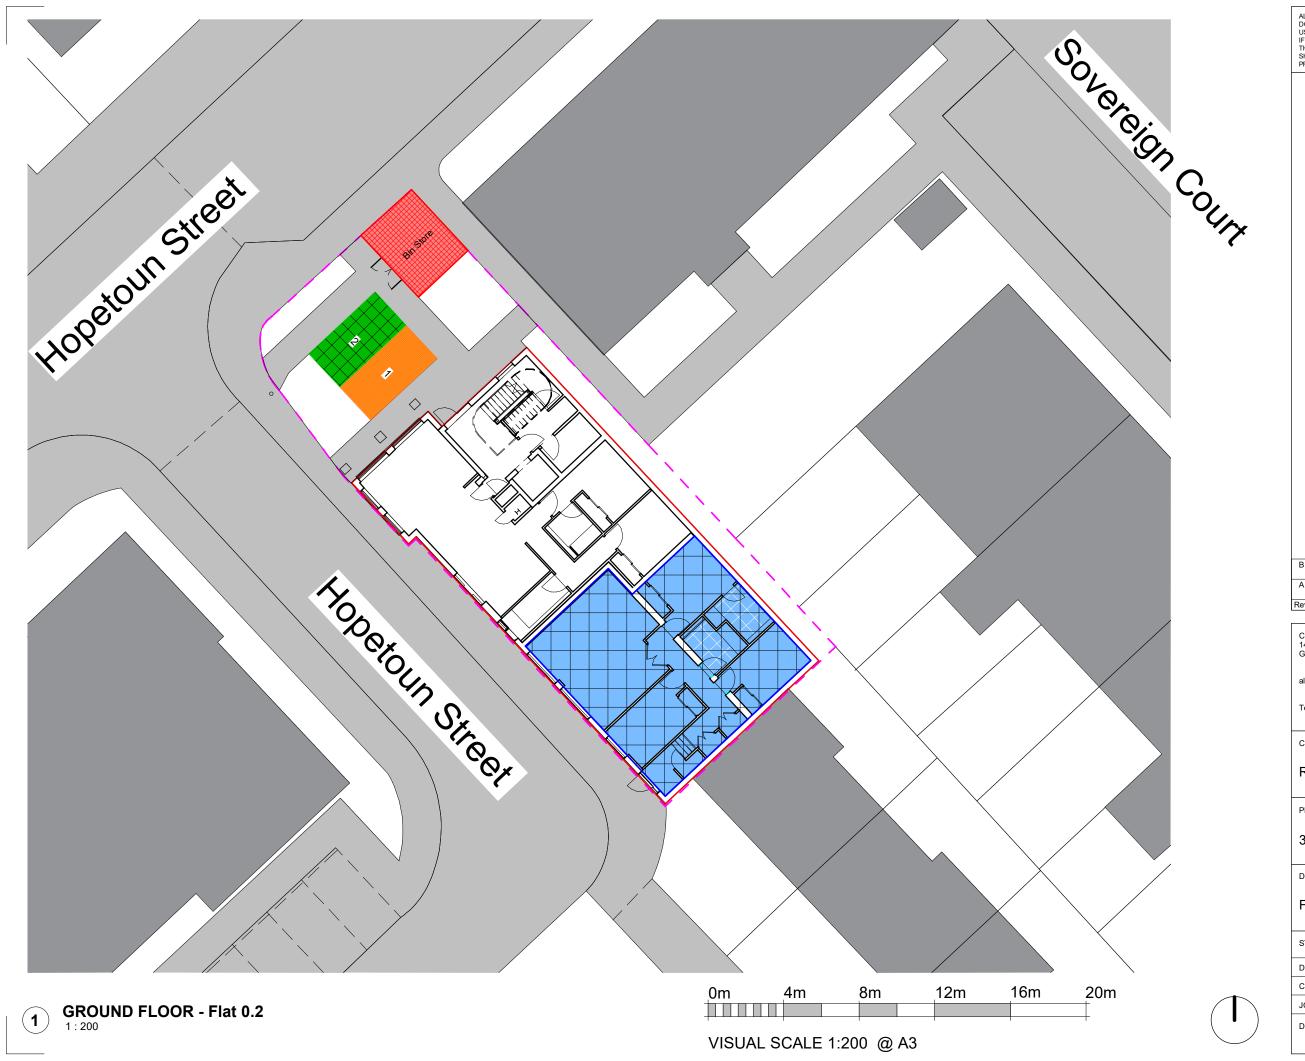

CRGP Limited 145 North Street, Glasgow, G3 7DA

also in Inverness

**CRGP** ARCHITECTS

Tel: 0141 337 2255

web: www.crgp.co.uk

CLIENT

Revie Enterprises

35 Hopetoun Street, Edinburgh

DRG. TITLE

Flat 35A Title Deeds

| STATUS | CONSTRUCTION |
|--------|--------------|
|        |              |

DRAWN SCALE As indicated Author CHECKED ORIGINAL A3 101 0271 DATE 07/27/23 JOB NO.

DRG. NO. -REV.