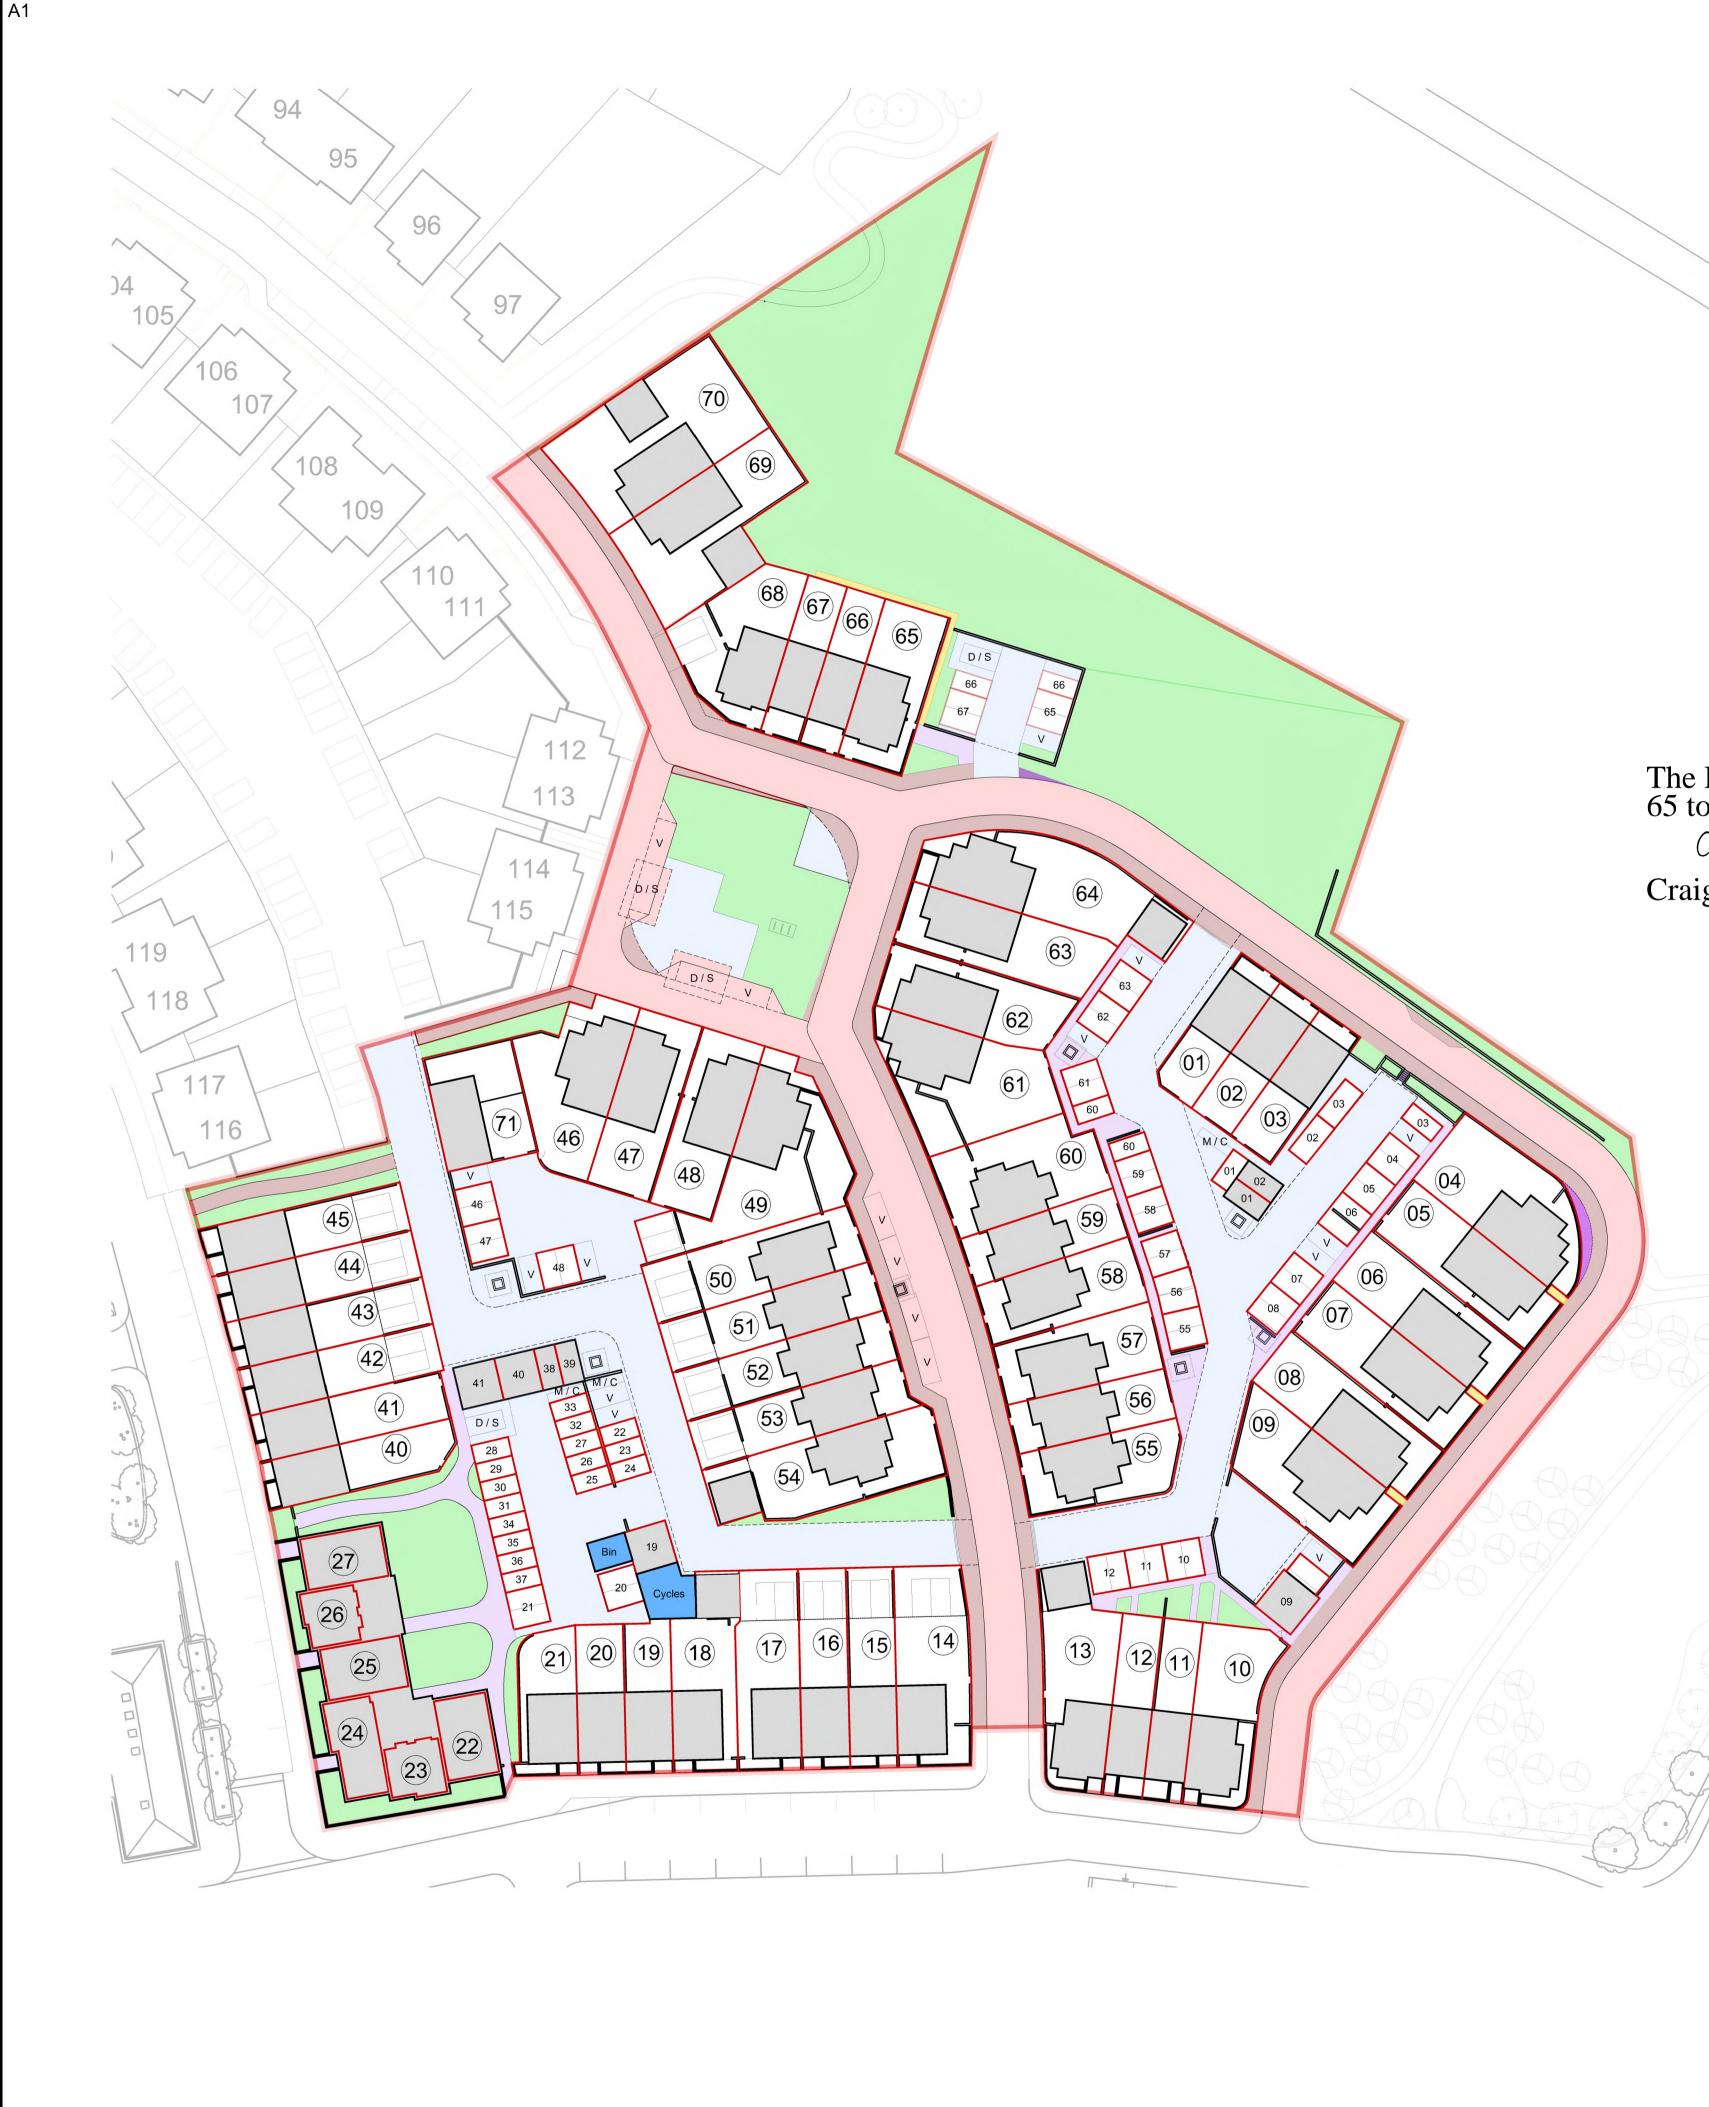

The Development registered under title ABN133558 and 65 to 71 within have been DPA approved by: *Craig McFadden – 22 January 2019* Craig McFadden (DPA Officer)

|                               | Notes:                                                   |                        |                                                                                                                       |                                                                                                    |
|-------------------------------|----------------------------------------------------------|------------------------|-----------------------------------------------------------------------------------------------------------------------|----------------------------------------------------------------------------------------------------|
| d plots 7 to 9, 16, 22 to 49, | 06/12/17                                                 | E                      | FOR CO                                                                                                                | d motorbike spaces noted,                                                                          |
|                               | 09/11/17<br>07/09/17<br>05/09/17<br>04/09/17<br>Date     | D<br>C<br>B<br>A<br>No | Minor amendments<br>Colour of communa<br>Minor amendments<br>meeting and discus<br>Minor amendments<br>and solicitor. | following feedback from Fairhurst<br>al bin and bike store amended.<br>to "Cala Diamond" following |
|                               | of f<br>Project:<br>Phase                                | the o                  | urvey material is re<br>controller of Her M<br>Crown Copyr<br>randhome Deve<br>nes (North) Limi                       | elopment                                                                                           |
|                               | Phase                                                    |                        | t Plan : Deed o<br>Ground Floor Fla                                                                                   | ats)                                                                                               |
|                               | Scale:<br>1:500 @ A <sup>*</sup><br>Drawn:<br>Drawing No |                        |                                                                                                                       | Date:<br>Aug. '17<br>Computer File:<br>Rev:                                                        |
|                               | 10524 /                                                  | ' <b>L(</b> {<br>НА    | ALLIDAY FRA                                                                                                           | ASER MUNRO                                                                                         |
|                               |                                                          |                        |                                                                                                                       | PLACE, ABERDEEN AB10 1UR                                                                           |

Phase 1 Grandhome Development CALA Homes (North) Limited

Site Layout Plan : Deed of Conditions

Phase 1 (First Floor Flats)

roject

Title:

Ordnance Survey material is reproduced with the permission of the controller of Her Majesty's Stationery Office Crown Copyright reserved