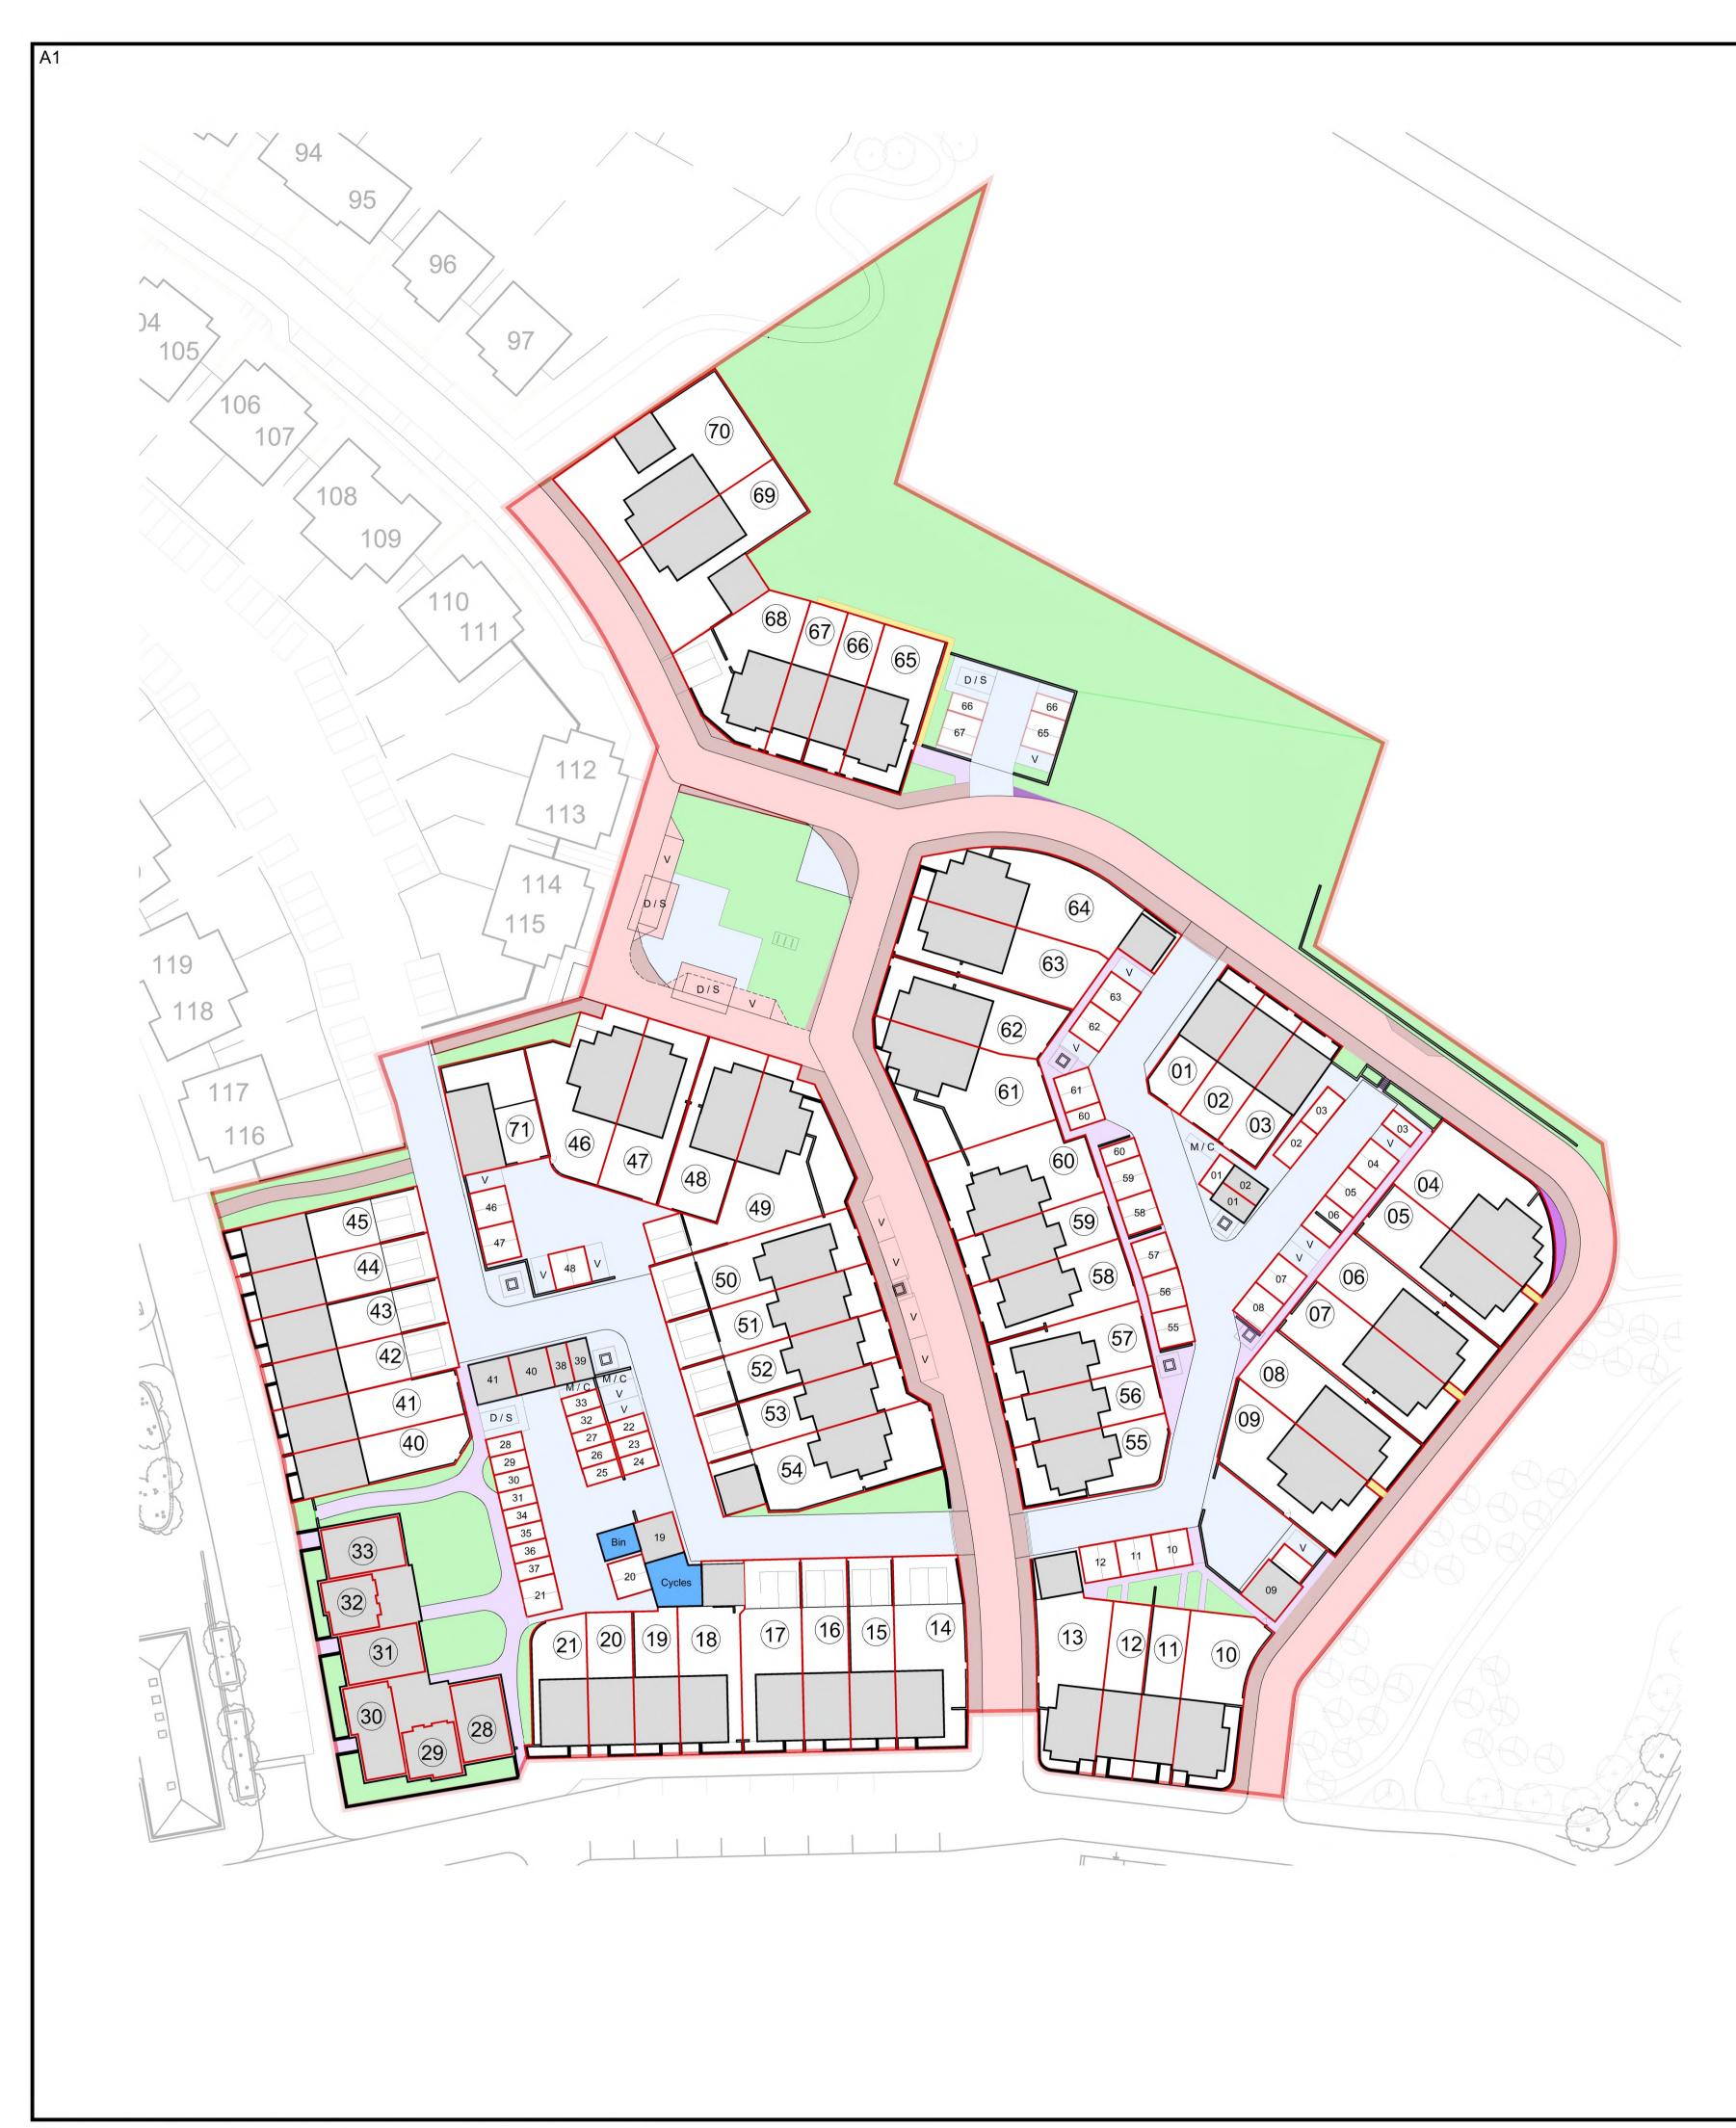

The Development registered under title ABN133558 and 65 to 71 within have been DPA approved by: *Craig McFadden – 22 January 2019* Craig McFadden (DPA Officer)

|                               | Notes:                                                   |                        |                                                                                                                       |                                                                                                    |
|-------------------------------|----------------------------------------------------------|------------------------|-----------------------------------------------------------------------------------------------------------------------|----------------------------------------------------------------------------------------------------|
| d plots 7 to 9, 16, 22 to 49, | 06/12/17                                                 | E                      | FOR CO                                                                                                                | d motorbike spaces noted,                                                                          |
|                               | 09/11/17<br>07/09/17<br>05/09/17<br>04/09/17<br>Date     | D<br>C<br>B<br>A<br>No | Minor amendments<br>Colour of communa<br>Minor amendments<br>meeting and discus<br>Minor amendments<br>and solicitor. | following feedback from Fairhurst<br>al bin and bike store amended.<br>to "Cala Diamond" following |
|                               | of f<br>Project:<br>Phase                                | the o                  | urvey material is re<br>controller of Her M<br>Crown Copyr<br>randhome Deve<br>nes (North) Limi                       | elopment                                                                                           |
|                               | Phase                                                    |                        | t Plan : Deed o<br>Ground Floor Fla                                                                                   | ats)                                                                                               |
|                               | Scale:<br>1:500 @ A <sup>*</sup><br>Drawn:<br>Drawing No |                        |                                                                                                                       | Date:<br>Aug. '17<br>Computer File:<br>Rev:                                                        |
|                               | 10524 /                                                  | ' <b>L(</b> {<br>НА    | ALLIDAY FRA                                                                                                           | ASER MUNRO                                                                                         |
|                               |                                                          |                        |                                                                                                                       | PLACE, ABERDEEN AB10 1UR                                                                           |

Phase 1 Grandhome Development CALA Homes (North) Limited

Site Layout Plan : Deed of Conditions

Phase 1 (First Floor Flats)

roject

Title:

Ordnance Survey material is reproduced with the permission of the controller of Her Majesty's Stationery Office Crown Copyright reserved