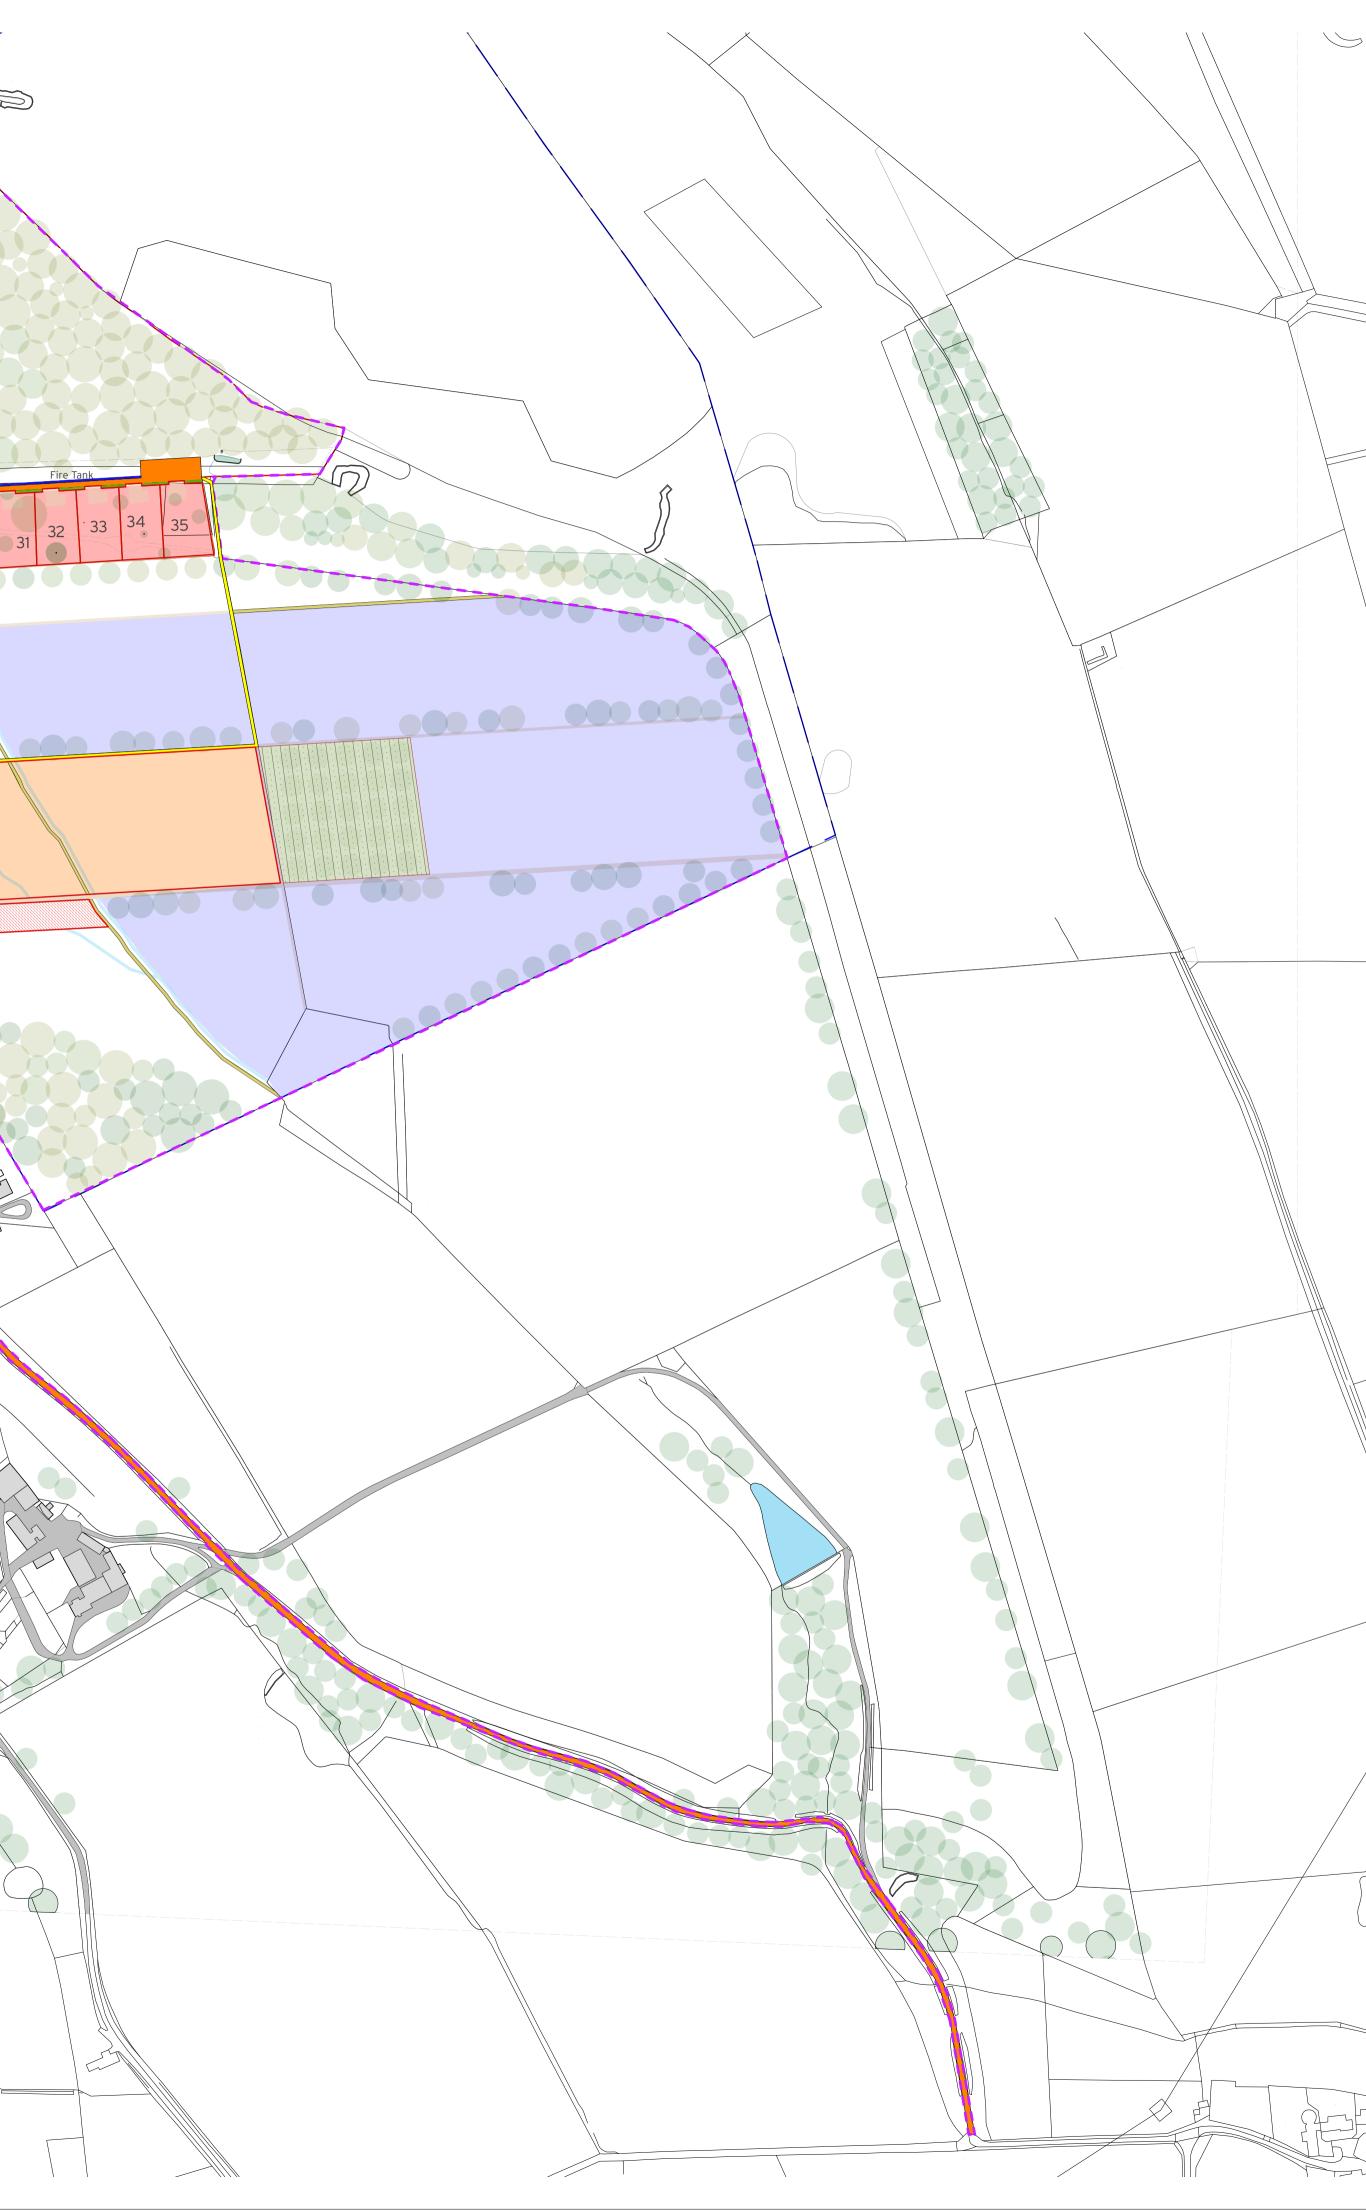

The development registered under titles KNR908, KNR2416 & KNR5303 and plots 18 to 35 within have been DPA approved on behalf of:

ot 18 Additional Land Purchas

The Keeper - 13/12/2023

© Fraser / Livingstone Architects Ltd. | Company No. SC616804

Keeper of the Registers of Scotland

 $\overline{\mathbb{O}}$ 

1

Water Treatment Plant

| , v | scale bar: 1:2500                                                                                                                                                                                                                |
|-----|----------------------------------------------------------------------------------------------------------------------------------------------------------------------------------------------------------------------------------|
|     | scale bar: 1:2500<br>0 20 40 100 150 200 250m                                                                                                                                                                                    |
|     | Road (Adopted)                                                                                                                                                                                                                   |
|     | Plot 28&29 Private Access Road                                                                                                                                                                                                   |
|     | Plot 19&20 Private Access Road                                                                                                                                                                                                   |
|     | Plot 2,3&4 Private Access Road                                                                                                                                                                                                   |
|     | —————— Core Site Boundary                                                                                                                                                                                                        |
|     | Foot Paths                                                                                                                                                                                                                       |
|     | Bridle Way                                                                                                                                                                                                                       |
|     | Grass Swale                                                                                                                                                                                                                      |
|     | Service Strip                                                                                                                                                                                                                    |
|     | Water Features                                                                                                                                                                                                                   |
|     | Existing/Planted Trees                                                                                                                                                                                                           |
|     | Community landscape area to be<br>retained by developer                                                                                                                                                                          |
|     | Community Orchard                                                                                                                                                                                                                |
|     | Biodiversity and Well-being Gardens<br>Housing Plots                                                                                                                                                                             |
|     | Private water supply filtration tank, acce<br>granted to Athron Hill Farm, Gardener's                                                                                                                                            |
|     | Cottage, and Douranside<br>Phase 3 Housing Plots                                                                                                                                                                                 |
|     | Phase 2 Housing Plots                                                                                                                                                                                                            |
|     | Bin Store                                                                                                                                                                                                                        |
|     | Attenuation Tanks to be adopted by PKC                                                                                                                                                                                           |
|     | Substation                                                                                                                                                                                                                       |
|     | Waste Water Treatment Plant                                                                                                                                                                                                      |
|     |                                                                                                                                                                                                                                  |
|     | Fire Tanks                                                                                                                                                                                                                       |
|     | S 12.12.23 Plot 18 additional land purchase<br>indicated in different colour to<br>plot for separate purchase                                                                                                                    |
|     | R 10.10.23 Plot 2 boundary updated to include additional land purchase                                                                                                                                                           |
|     | Q 03.08.23 Plot 4 boundary updated to include additional land purchase                                                                                                                                                           |
|     | P 25.07.23 Plot 18 boundary extended as per additional land purchase                                                                                                                                                             |
|     | O 06.09.22 Plot 15 boundary adjusted to                                                                                                                                                                                          |
|     | include extended garden area<br>rev date notes                                                                                                                                                                                   |
|     |                                                                                                                                                                                                                                  |
|     | FOR INFORMATION                                                                                                                                                                                                                  |
|     | FRASER /                                                                                                                                                                                                                         |
|     | LIVINGSTONE                                                                                                                                                                                                                      |
|     | ARCHITECTS                                                                                                                                                                                                                       |
|     | mail@fraserlivingstone.com                                                                                                                                                                                                       |
|     | 48 WARRENDER PARK ROAD EDINBURGH EH9 1HH<br>t 0131 4228 9606                                                                                                                                                                     |
|     | Athron Hill, near Milnathort                                                                                                                                                                                                     |
|     | Title Deeds                                                                                                                                                                                                                      |
|     | 112 L(DPA) 001 Rev: S                                                                                                                                                                                                            |
|     | 1:2500@A1 / 1:5000@A3                                                                                                                                                                                                            |
|     | 1. Do not scale from drawings. Request from Architect any dimensions not provided.                                                                                                                                               |
|     | <ol> <li>All dimensions to be checked on site prior to starting work.</li> <li>Any discrepancies to be reported to Architect.</li> <li>Drawings to be read in conjunction with structural engineer's and consultant's</li> </ol> |