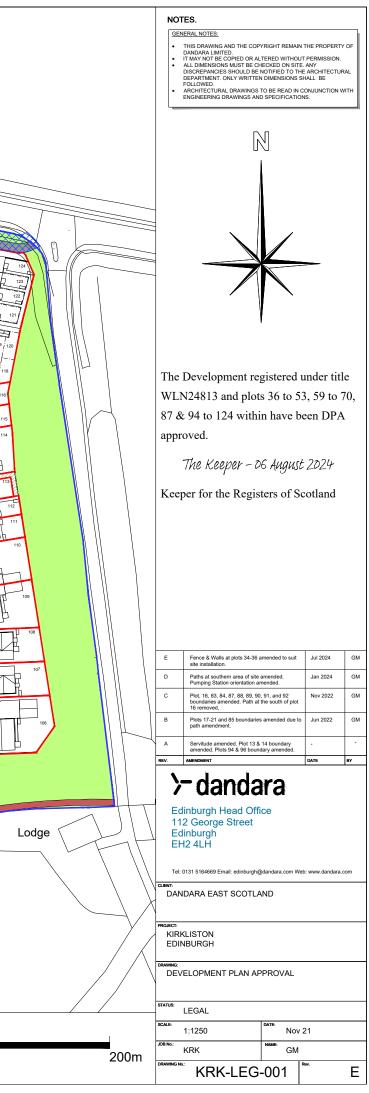

## Site boundary

Denotes adoptable roads and parking maintained by local authority

Denotes adoptable footpaths maintained by local authority

Denotes open space maintained by the factor

Denotes verge adopted by local

Denotes substation to be adopted and maintained by utility provider

Denotes pumping station to be adopted and maintained by Scottish Water

SUDs basin and maintenance track to be maintained by factor until adopted by Scottish Water

Whindust path maintained by factor

Denotes water & drainage servitude

Denotes path shared between plots 18, 19, 20 and 21 maintained by factor

Denotes path shared between plots 26, 27 and 77 maintained by factor

Denotes path shared between plots 30, 31, 32, 55, 56 and 57 maintained by factor

Denotes driveway shared between plots 34, 35 and 36 maintained by factor

Denotes path shared between plots 59, 60, 61, 68 and 69 maintained by factor

Denotes path shared between plots 71, 72, 73 and 74 maintained by factor

Denotes path shared between plots 79, 80 and 81 maintained by factor

Denotes path shared between plots 90, 91 and 92 maintained by factor

Denotes path shared between plots 98, 99, 101, 102, 103 and 104 maintained by factor

911 - 1 b b= . b 11 7 Þ 3 αb 1:1250 100m 0m 25m SCALE BAR

Cadfile:C:\Users\gmcgarvey\Dandara\EDI-TECHNICAL - Documents\3.3 PROJECTS\EDINBURGH - KIRKLISTON\3.3.13 LEGAL\3.3.13.4 PPA\KRK-DPA/001 - DEVELOPMENT APPROVAL PLAN - 340724+a