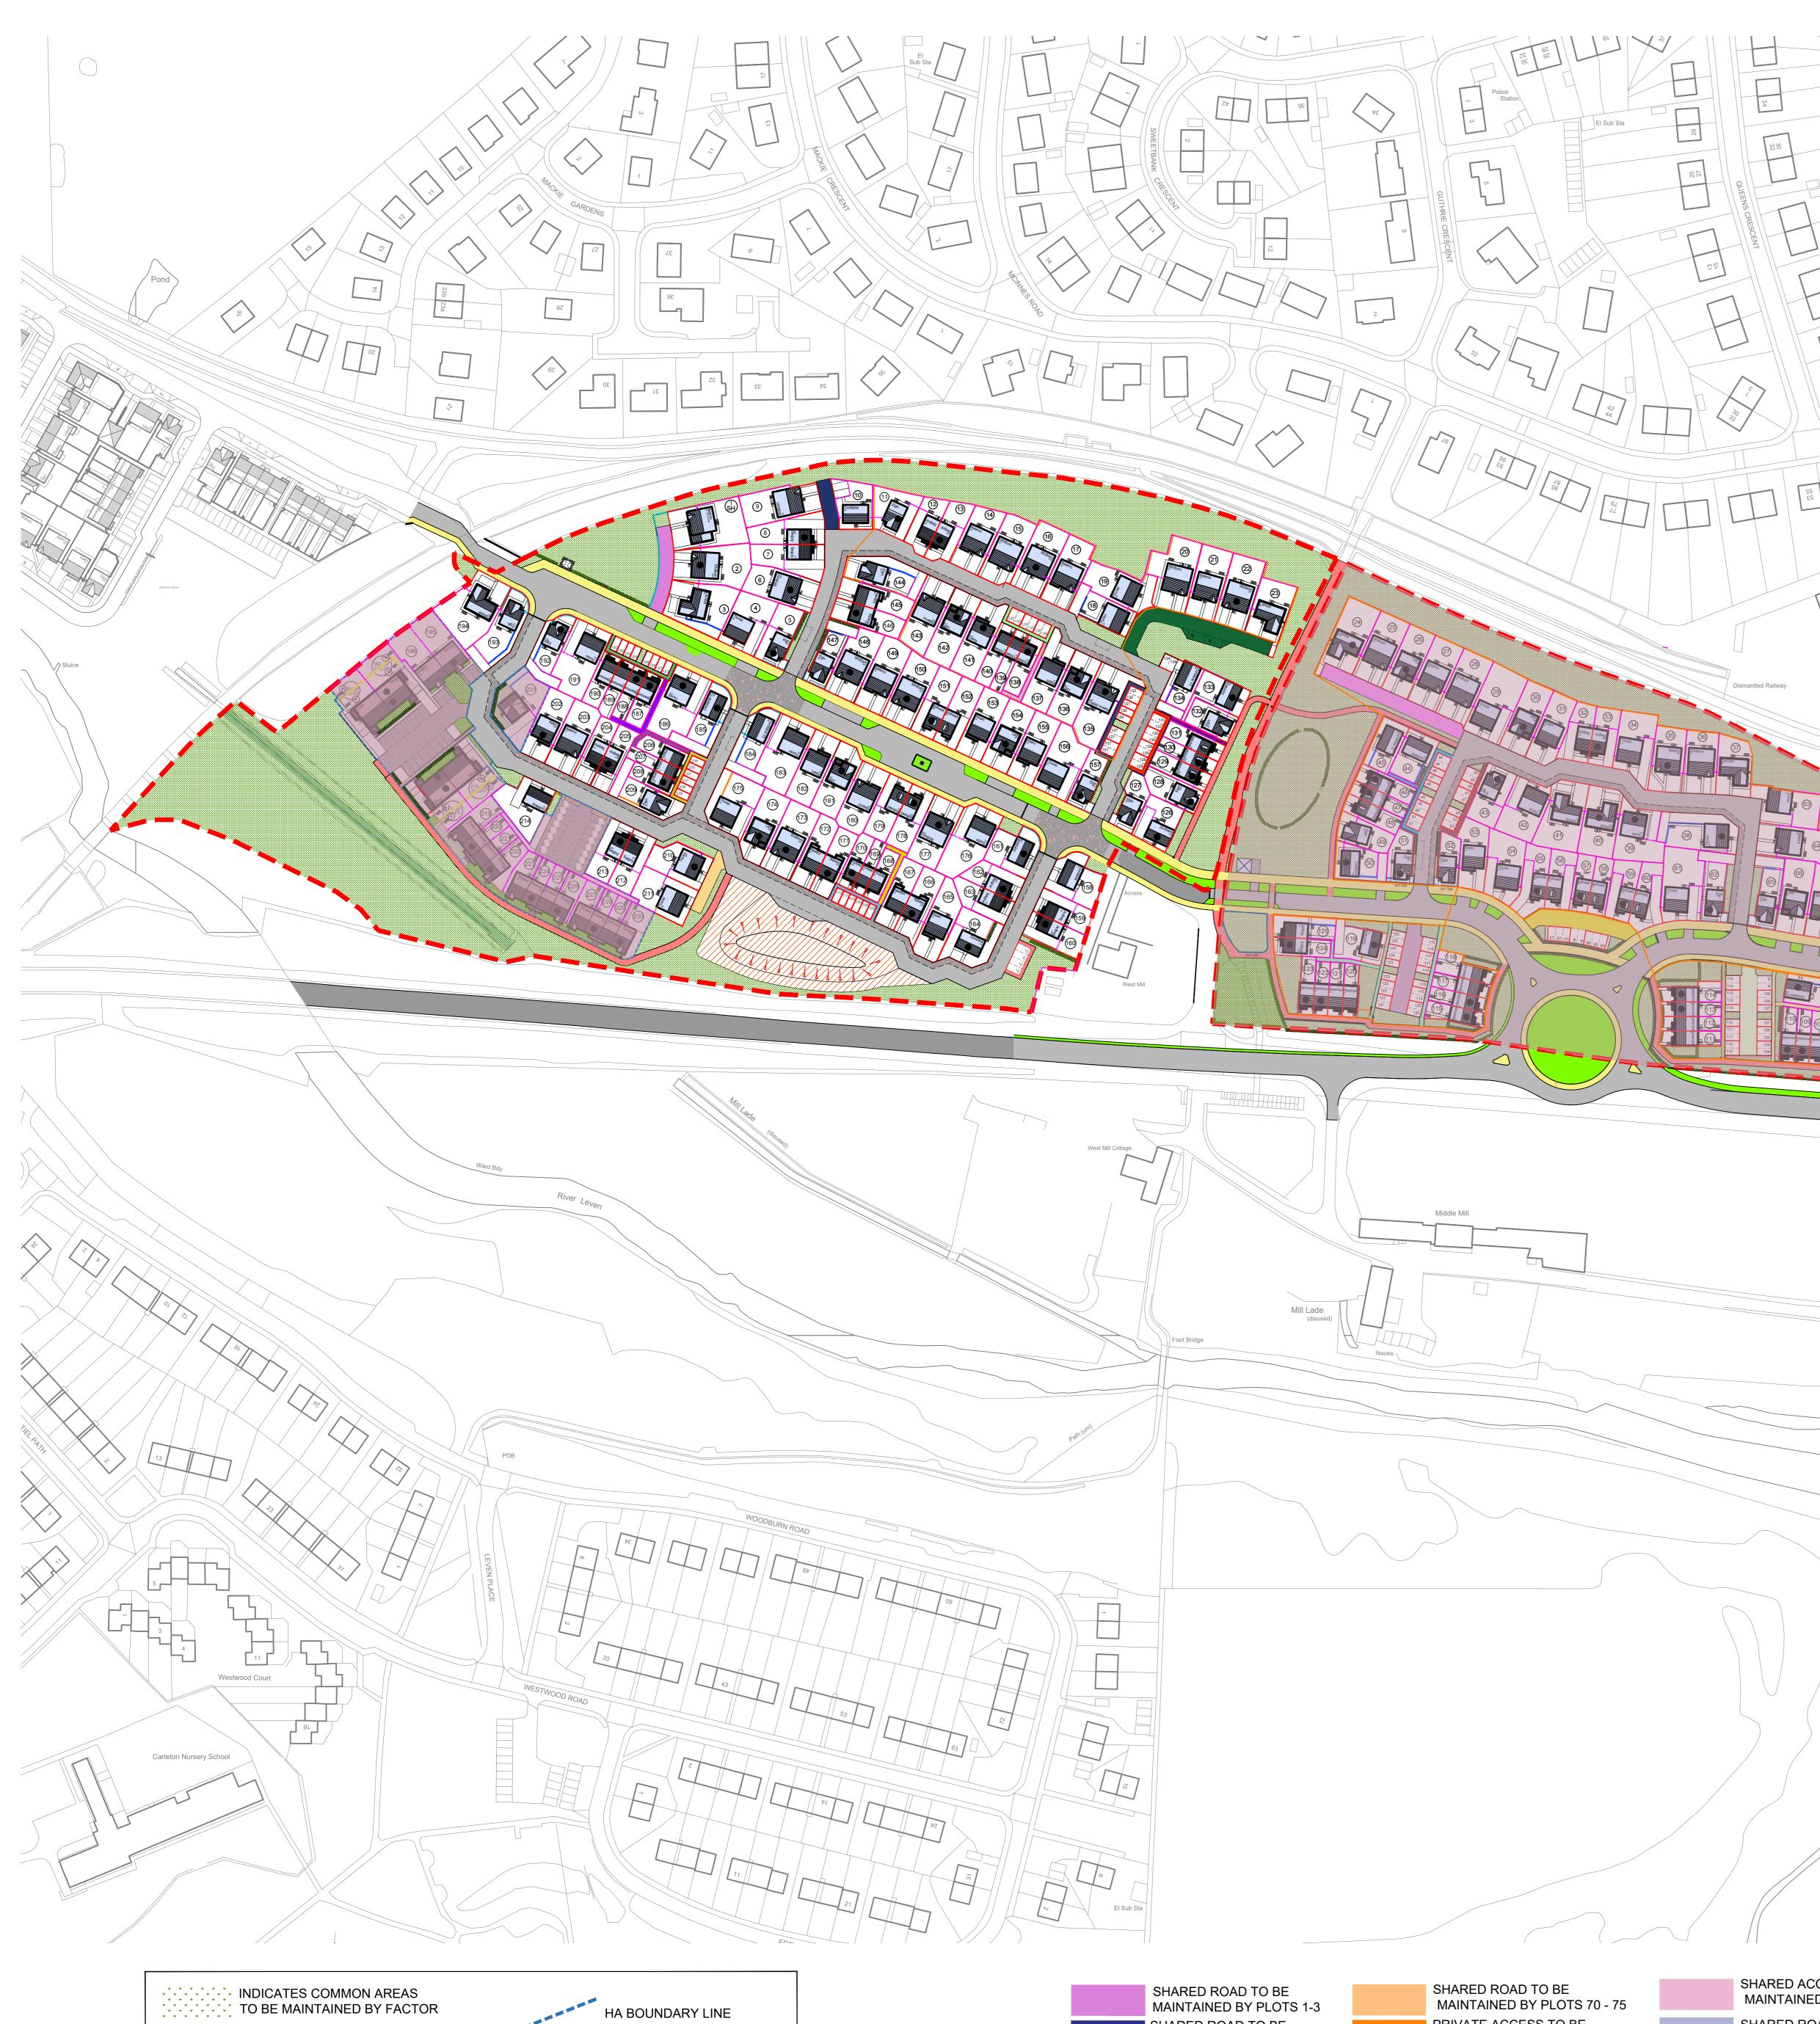

| INDICATES COMMON AREAS<br>TO BE MAINTAINED BY FACTOR   |
|--------------------------------------------------------|
| INDICATES REMOTE<br>FOOTPATHS ADOPTED BY COUNCIL       |
| SHARED ROAD TO BE<br>MAINTAINED BY PLOTS 89 - 92       |
| INDICATES FOOTPATHS ADOPTED<br>BY COUNCIL              |
| INDICATES VERGE/SOFT<br>LANDSCAPING ADOPTED BY COUNCIL |
| INDICATES ROADS ADOPTED<br>BY COUNCIL                  |

HA BOUNDARY LINE HA BOUNDARY HATCH AREA FOR ADOPTION BY SCOTTISH WATER

SHARED ROAD TO BE<br/>MAINTAINED BY PLOTS 1-3SHARED ROAD TO BE<br/>MAINTAINED BY PLOTS 8 - 10SHARED ROAD TO BE<br/>MAINTAINED BY PLOTS 19-23SHARED ROAD TO BE<br/>MAINTAINED BY PLOTS 19-23SHARED ROAD TO BE<br/>MAINTAINED BY PLOTS 24 - 28ACCESS TO BE MAINTAINED<br/>BY PLOTS 45 - 52SHARED ROAD TO BE<br/>MAINTAINED BY PLOTS 56 - 59PRIVATE ACCESS TO BE<br/>MAINTAINED BY PLOTS 70 -72

SHARED ROAD TO BE MAINTAINED BY PLOTS 70 - 75
PRIVATE ACCESS TO BE MAINTAINED BY PLOTS 73 - 75
SHARED ROAD TO BE MAINTAINED BY PLOTS 79 - 81
PRIVATE ACCESS TO BE MAINTAINED BY PLOTS 83 - 86
PRIVATE ACCESS TO BE MAINTAINED BY PLOTS 84 - 86
PRIVATE ACCESS TO BE MAINTAINED BY PLOTS 91 - 92
SHARED ROAD TO BE MAINTAINED BY PLOTS 91 - 92 The Development registered under title FFE131844 and plots 1, 10 - 144, 149 - 157, 176 - 179, 181, 183, 186 & 190 within have been DPA approved.

Shythrum Farm

The Keeper – 16 July 2024

Keeper for the Registers of Scotland

SHARED ACCESS TO BE MAINTAINED BY PLOTS 90 - 92
SHARED ROAD TO BE MAINTAINED BY PLOTS 94 - 96
PRIVATE ACCESS TO BE MAINTAINED BY PLOTS 97 - 105
PRIVATE ACCESS TO BE MAINTAINED BY PLOTS 106 - 110
PRIVATE ACCESS TO BE MAINTAINED BY PLOTS 106 - 114
SHARED ROAD TO BE MAINTAINED BY PLOTS 106 - 114
SHARED ROAD TO BE MAINTAINED BY PLOTS 106 - 114