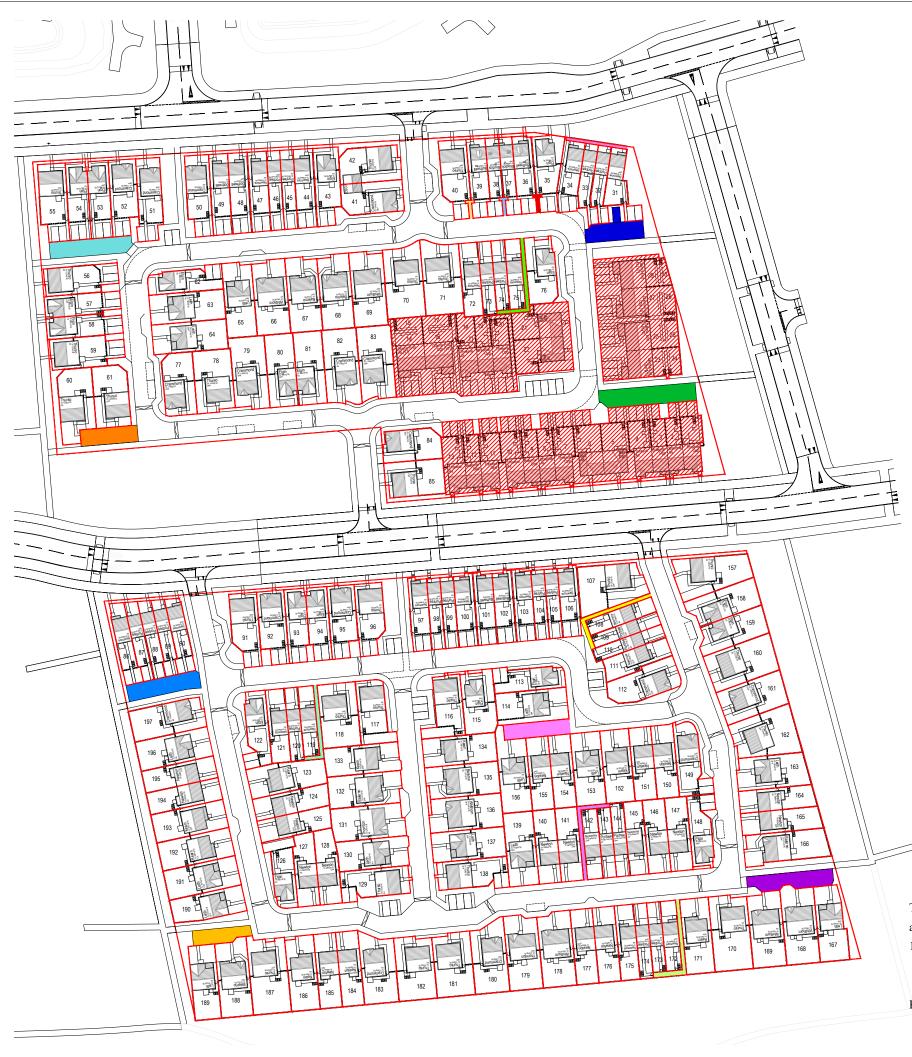

## LEGEND Site Boundary

Plots 1-30 (Red Diagonal Hatch & Red Boundary) access as a service strip, sewer wayleave or fibre cable wayleave. (Dark Blue) access as a service strip, sewer wayleave or fibre cable wayleave. (Light Pink) Private hardstanding area shared between plots 35-36, maintained by factor, with wayleave access as a service strip, sewer wayleave or fibre cable wayleave. (Dark Red) Private hardstanding area shared between plots 73-75, maintained by factor, with wayleave access as a service strip, sewer wayleave or fibre cable wayleave. (Green) access as a service strip, sewer wayleave or fibre cable wayleave. (Blue) access as a service strip, sewer wayleave or fibre cable wayleave. (Yellow) access as a service strip, sewer wayleave or fibre cable wayleave. (Grey) access as a service strip, sewer wayleave or fibre cable wayleave. (Purple)

- Private hardstanding area shared between plots 31-33, maintained by factor, with wayleave
- Private hardstanding area shared between plots 31-34, maintained by factor, with wayleave
- Private hardstanding area shared between plots 37-38, maintained by factor, with wayleave access as a service strip, sewer wayleave or fibre cable wayleave. (Light Blue)
- Private hardstanding area shared between plots 39-40, maintained by factor, with wayleave access as a service strip, sewer wayleave or fibre cable wayleave. (Light Yellow)
- Private hardstanding area shared between plots 52-55, maintained by factor, with wayleave access as a service strip, sewer wayleave or fibre cable wayleave. (Dark Turquoise)
- Private hardstanding area shared between plots 60-61, maintained by factor, with wayleave access as a service strip, sewer wayleave or fibre cable wayleave. (Bright Orange)
- Private hardstanding area shared between plots 86-90, maintained by factor, with wayleave
- Private hardstanding area shared between plots 108-110, maintained by factor, with wayleave
- Private hardstanding area shared between plots 119-121, maintained by factor, with wayleave access as a service strip, sewer wayleave or fibre cable wayleave. (Light Turquoise)
- Private hardstanding area shared between plots 142-144, maintained by factor, with wayleave access as a service strip, sewer wayleave or fibre cable wayleave. (Light Purple)
- Private hardstanding area shared between plots 154-156, maintained by factor, with wayleave
- Private hardstanding area shared between plots 167-169, maintained by factor, with wayleave
- Private hardstanding area shared between plots 172-174, maintained by factor, with wayleave access as a service strip, sewer wayleave or fibre cable wayleave. (Light Green)
- Private hardstanding area shared between plots 188-189, maintained by factor, with wayleave access as a service strip, sewer wayleave or fibre cable wayleave. (Light Orange)