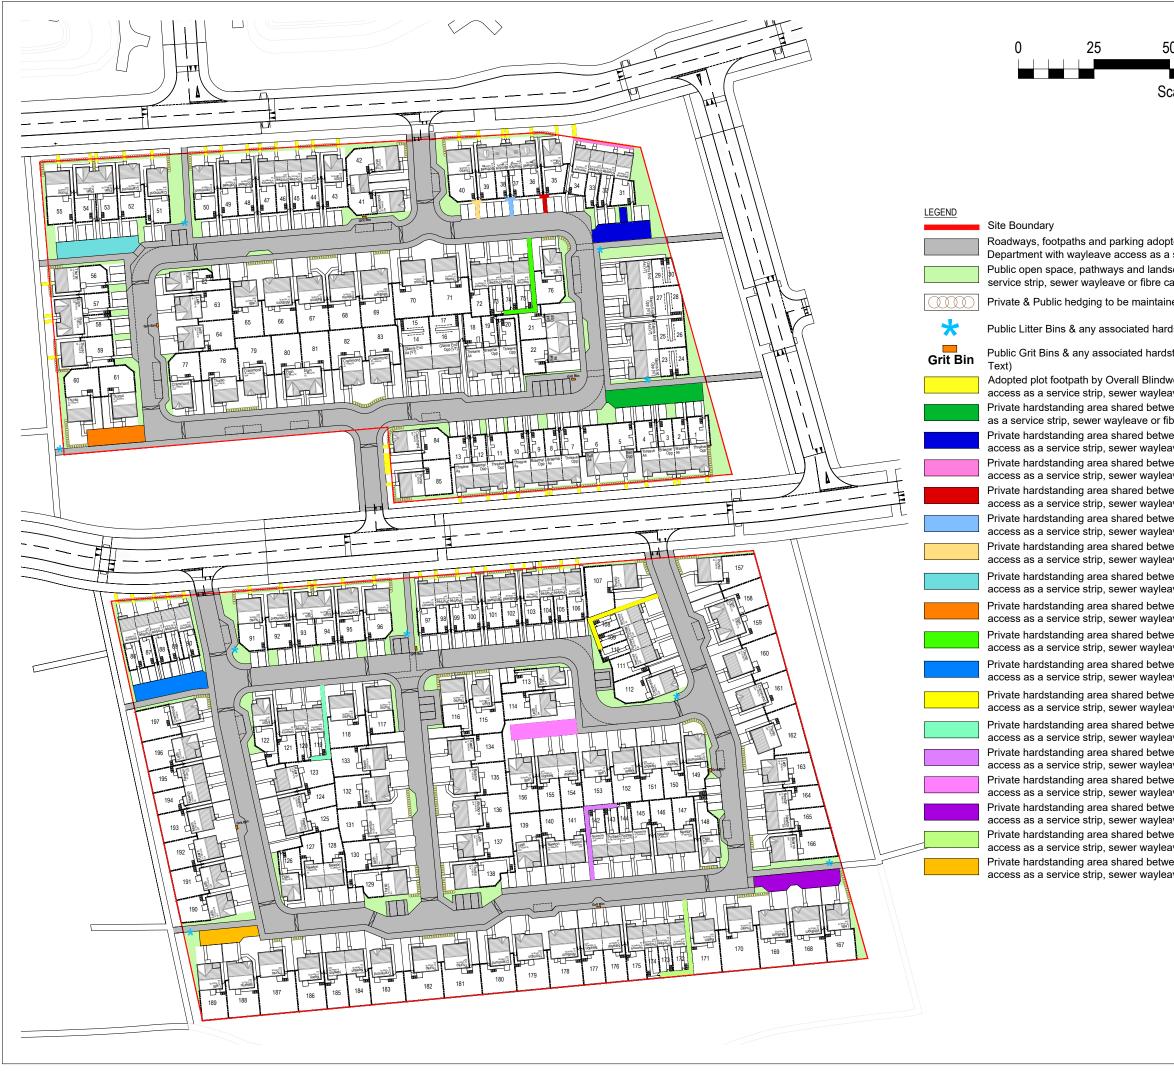

## LEGEND Site Boundary

Plots 1-30 (Red Diagonal Hatch & Red Boundary) access as a service strip, sewer wayleave or fibre cable wayleave. (Dark Blue) access as a service strip, sewer wayleave or fibre cable wayleave. (Light Pink) Private hardstanding area shared between plots 35-36, maintained by factor, with wayleave access as a service strip, sewer wayleave or fibre cable wayleave. (Dark Red) Private hardstanding area shared between plots 73-75, maintained by factor, with wayleave access as a service strip, sewer wayleave or fibre cable wayleave. (Green) access as a service strip, sewer wayleave or fibre cable wayleave. (Blue) access as a service strip, sewer wayleave or fibre cable wayleave. (Yellow) access as a service strip, sewer wayleave or fibre cable wayleave. (Grey) access as a service strip, sewer wayleave or fibre cable wayleave. (Purple)

- Private hardstanding area shared between plots 31-33, maintained by factor, with wayleave
- Private hardstanding area shared between plots 31-34, maintained by factor, with wayleave
- Private hardstanding area shared between plots 37-38, maintained by factor, with wayleave access as a service strip, sewer wayleave or fibre cable wayleave. (Light Blue)
- Private hardstanding area shared between plots 39-40, maintained by factor, with wayleave access as a service strip, sewer wayleave or fibre cable wayleave. (Light Yellow)
- Private hardstanding area shared between plots 52-55, maintained by factor, with wayleave access as a service strip, sewer wayleave or fibre cable wayleave. (Dark Turquoise)
- Private hardstanding area shared between plots 60-61, maintained by factor, with wayleave access as a service strip, sewer wayleave or fibre cable wayleave. (Bright Orange)
- Private hardstanding area shared between plots 86-90, maintained by factor, with wayleave
- Private hardstanding area shared between plots 108-110, maintained by factor, with wayleave
- Private hardstanding area shared between plots 119-121, maintained by factor, with wayleave access as a service strip, sewer wayleave or fibre cable wayleave. (Light Turquoise)
- Private hardstanding area shared between plots 142-144, maintained by factor, with wayleave access as a service strip, sewer wayleave or fibre cable wayleave. (Light Purple)
- Private hardstanding area shared between plots 154-156, maintained by factor, with wayleave
- Private hardstanding area shared between plots 167-169, maintained by factor, with wayleave
- Private hardstanding area shared between plots 172-174, maintained by factor, with wayleave access as a service strip, sewer wayleave or fibre cable wayleave. (Light Green)
- Private hardstanding area shared between plots 188-189, maintained by factor, with wayleave access as a service strip, sewer wayleave or fibre cable wayleave. (Light Orange)

## Persimmon

Persimmon Homes East Scotland Unit 1. Wester Inch Business Park, Old Well Court, Bathgate, West Lothian, EH48 2TQ 01st December 2022

| 50 75 100 125 NOR<br>cale Bar 1:1250<br>(Metres)                                                                                                                                                                                                                                                                                                                                                                                                                                                                            | ATH      |
|-----------------------------------------------------------------------------------------------------------------------------------------------------------------------------------------------------------------------------------------------------------------------------------------------------------------------------------------------------------------------------------------------------------------------------------------------------------------------------------------------------------------------------|----------|
|                                                                                                                                                                                                                                                                                                                                                                                                                                                                                                                             | В        |
| oted and maintained by East Lothian Council Roads<br>a service strip, sewer wayleave or fibre cable wayleave. (Grey)<br>scaping maintained by factor with wayleave access as a<br>cable wayleave. (Pale Green)<br>ned by factor. (Brown Circles)<br>dstanding to be maintained by factor. (Light Blue Star)                                                                                                                                                                                                                 | - Rev.   |
| standing to be maintained by factor. (Orange Rectangle &<br>wells Factor and maintained by plot(s) with wayleave<br>ave or fibre cable wayleave. (Yellow)<br>een plots 1-5, maintained by factor, with wayleave access<br>bre cable wayleave. (Dark Green)<br>een plots 31-33, maintained by factor, with wayleave<br>ave or fibre cable wayleave. (Dark Blue)<br>een plots 31-34, maintained by factor, with wayleave<br>ave or fibre cable wayleave. (Light Pink)<br>een plots 35-36, maintained by factor, with wayleave | an - DPA |
| ave or fibre cable wayleave. (Dark Red)<br>een plots 37-38, maintained by factor, with wayleave<br>ave or fibre cable wayleave. (Light Blue)<br>een plots 39-40, maintained by factor, with wayleave<br>ave or fibre cable wayleave. (Light Yellow)<br>een plots 52-55, maintained by factor, with wayleave<br>ave or fibre cable wayleave. (Dark Turquoise)<br>een plots 60-61, maintained by factor, with wayleave<br>ave or fibre cable wayleave. (Bright Orange)                                                        | st Lothi |
| veen plots 73-75, maintained by factor, with wayleave<br>ave or fibre cable wayleave. (Green)<br>veen plots 86-90, maintained by factor, with wayleave<br>ave or fibre cable wayleave. (Blue)<br>veen plots 108-110, maintained by factor, with wayleave<br>ave or fibre cable wayleave. (Yellow)<br>veen plots 119-121, maintained by factor, with wayleave<br>ave or fibre cable wayleave. (Light Turquoise)<br>veen plots 142-144, maintained by factor, with wayleave                                                   | ells, Ea |
| ave or fibre cable wayleave. (Light Purple)<br>eeen plots 154-156, maintained by factor, with wayleave<br>ave or fibre cable wayleave. (Grey)<br>eeen plots 167-169, maintained by factor, with wayleave<br>ave or fibre cable wayleave. (Purple)<br>eeen plots 172-174, maintained by factor, with wayleave<br>ave or fibre cable wayleave. (Light Green)<br>eeen plots 188-189, maintained by factor, with wayleave<br>ave or fibre cable wayleave. (Light Orange)                                                        | Blindwe  |
| Persimmon Homes East Scotland<br>Unit 1,<br>Wester Inch Business Park,<br>Old Well Court,<br>Bathgate,<br>West Lothian,<br>EH48 2TQ                                                                                                                                                                                                                                                                                                                                                                                         |          |