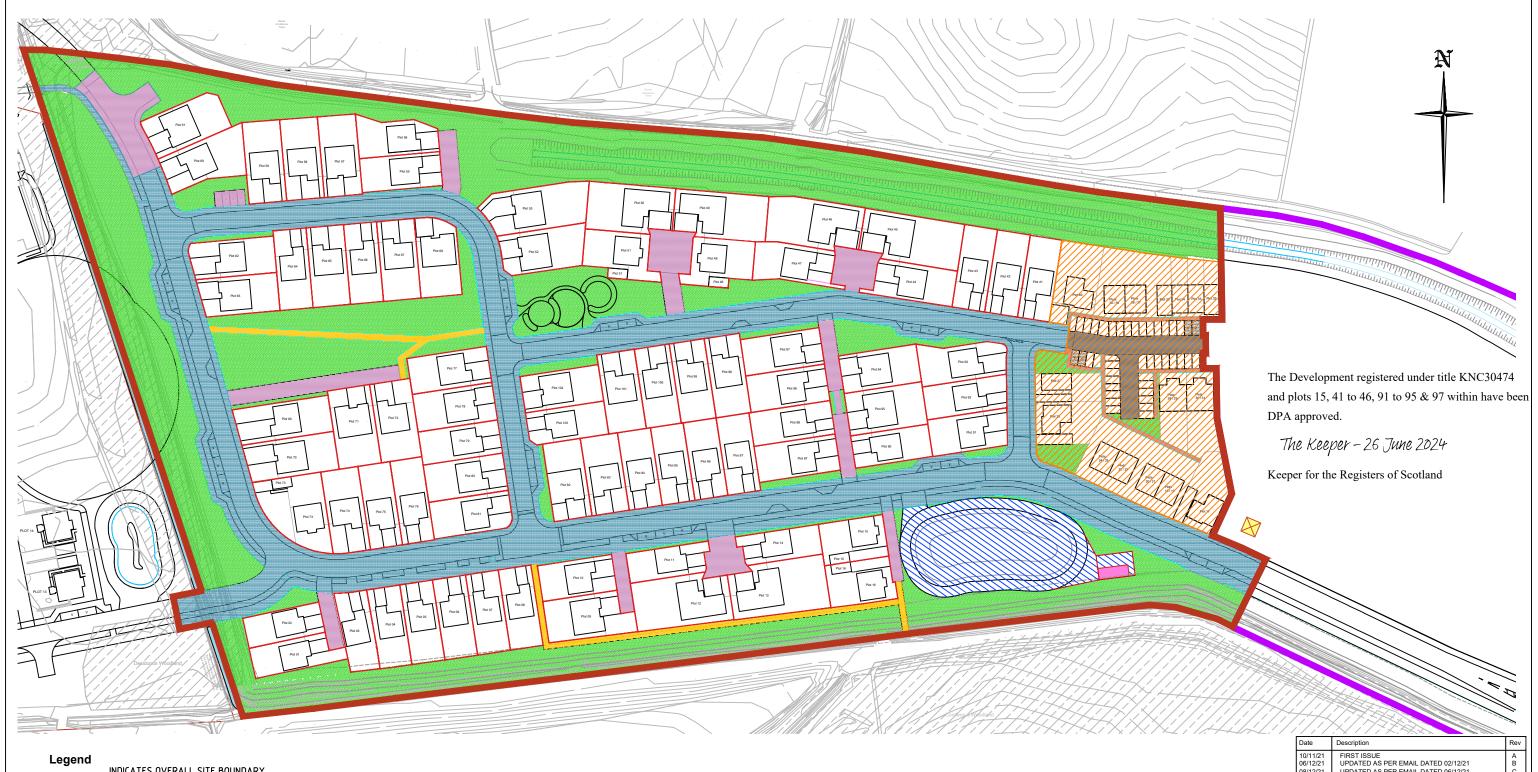

INDICATES OVERALL SITE BOUNDARY OUTLINED IN THICK RED LINE 64885 SQUARE METRES OR THEREBY 16.03 ACRES OR THEREBY 6.48 HECTARES OR THEREBY

INDICATES OVERALL PLOT BOUNDARY (OUTLINED IN RED)

INDICATES AREA OF PUBLIC OPEN SPACE & LANDSCAPING - TO BE MAINTAINED BY FACTOR [HATCHED DOT GREEN]

INDICATES AREA OF PUBLIC ROAD, CAR PARKING, VERGES & FOOTPATHS ADOPTED BY ABERDEENSHIRE COUNCIL ROADS' DEPT. [HATCHED DOT BLUE]

INDICATES NON ADOPTABLE PRIVATE ACCESS ROADS & VISITOR CAR PARKING TO BE MAINTAINED BY FACTOR FOR AFFORDABLE HOUSING SECTION. (HATCHED DOT GREY)

INDICATES NON ADOPTABLE FOOTPATHS, NON ADOPTABLE PRIVATE ACCESS ROADS & VISITOR CAR PARKING TO BE MAINTAINED BY FACTOR. (HATCHED DOT PINK)

INDICATES LOCATION OF AFFORDABLE HOUSING
- 4683 SQUARE METRES OF THERBY [CROSS
HATCHED ORANGE & OUTLINED IN ORANGE]

INDICATES LOCATION OF SUDS POND [HATCHED BLUE]

INDICATES LOCATION OF ELECTRIC SUB STATION [SOLID YELLOW HATCH]

INDICATES LOCATION OF PUMPING STATION [SOLID PINK HATCH]

INDICATES AREA AT AFFORDABLE HOUSING OF PUBLIC FOOTPATHS ADOPTED BY ABERDEENSHIRE COUNCIL ROADS' DEPT. [HATCHED DOT BROWN]

INDICATES NON ADOPTABLE FOOTPATH TO BE MAINTAINED BY FACTOR. (HATCHED DOT YELLOW)

40 50

| Date     | Description                            | Rev |
|----------|----------------------------------------|-----|
| 10/11/21 | FIRST ISSUE                            | Α   |
| 06/12/21 | UPDATED AS PER EMAIL DATED 02/12/21    | В   |
| 08/12/21 | UPDATED AS PER EMAIL DATED 06/12/21    | С   |
| 13/12/21 | HATCH AT TOP LEFT NOW SHOWN            | D   |
| 16/12/21 | BOUNDARY AT PLOT 76 AMENDED            | Е   |
| 10/01/21 | BOUNDARY AT PLOT 73 AMENDED            | F   |
| 07/06/22 | EASTERN BOUNDARY AT AFFORDABLE AMENDED | L c |

## Deed of Conditions Plan Site at Lochside of Leys 1B

01 OF 02

| Drawn by  | Scale        | Issue |
|-----------|--------------|-------|
| rb BanCon | 1-1250 @ A3  |       |
| Date      | Drg No       | 1     |
| Nov 2021  | DoC / 1 of 2 | G     |