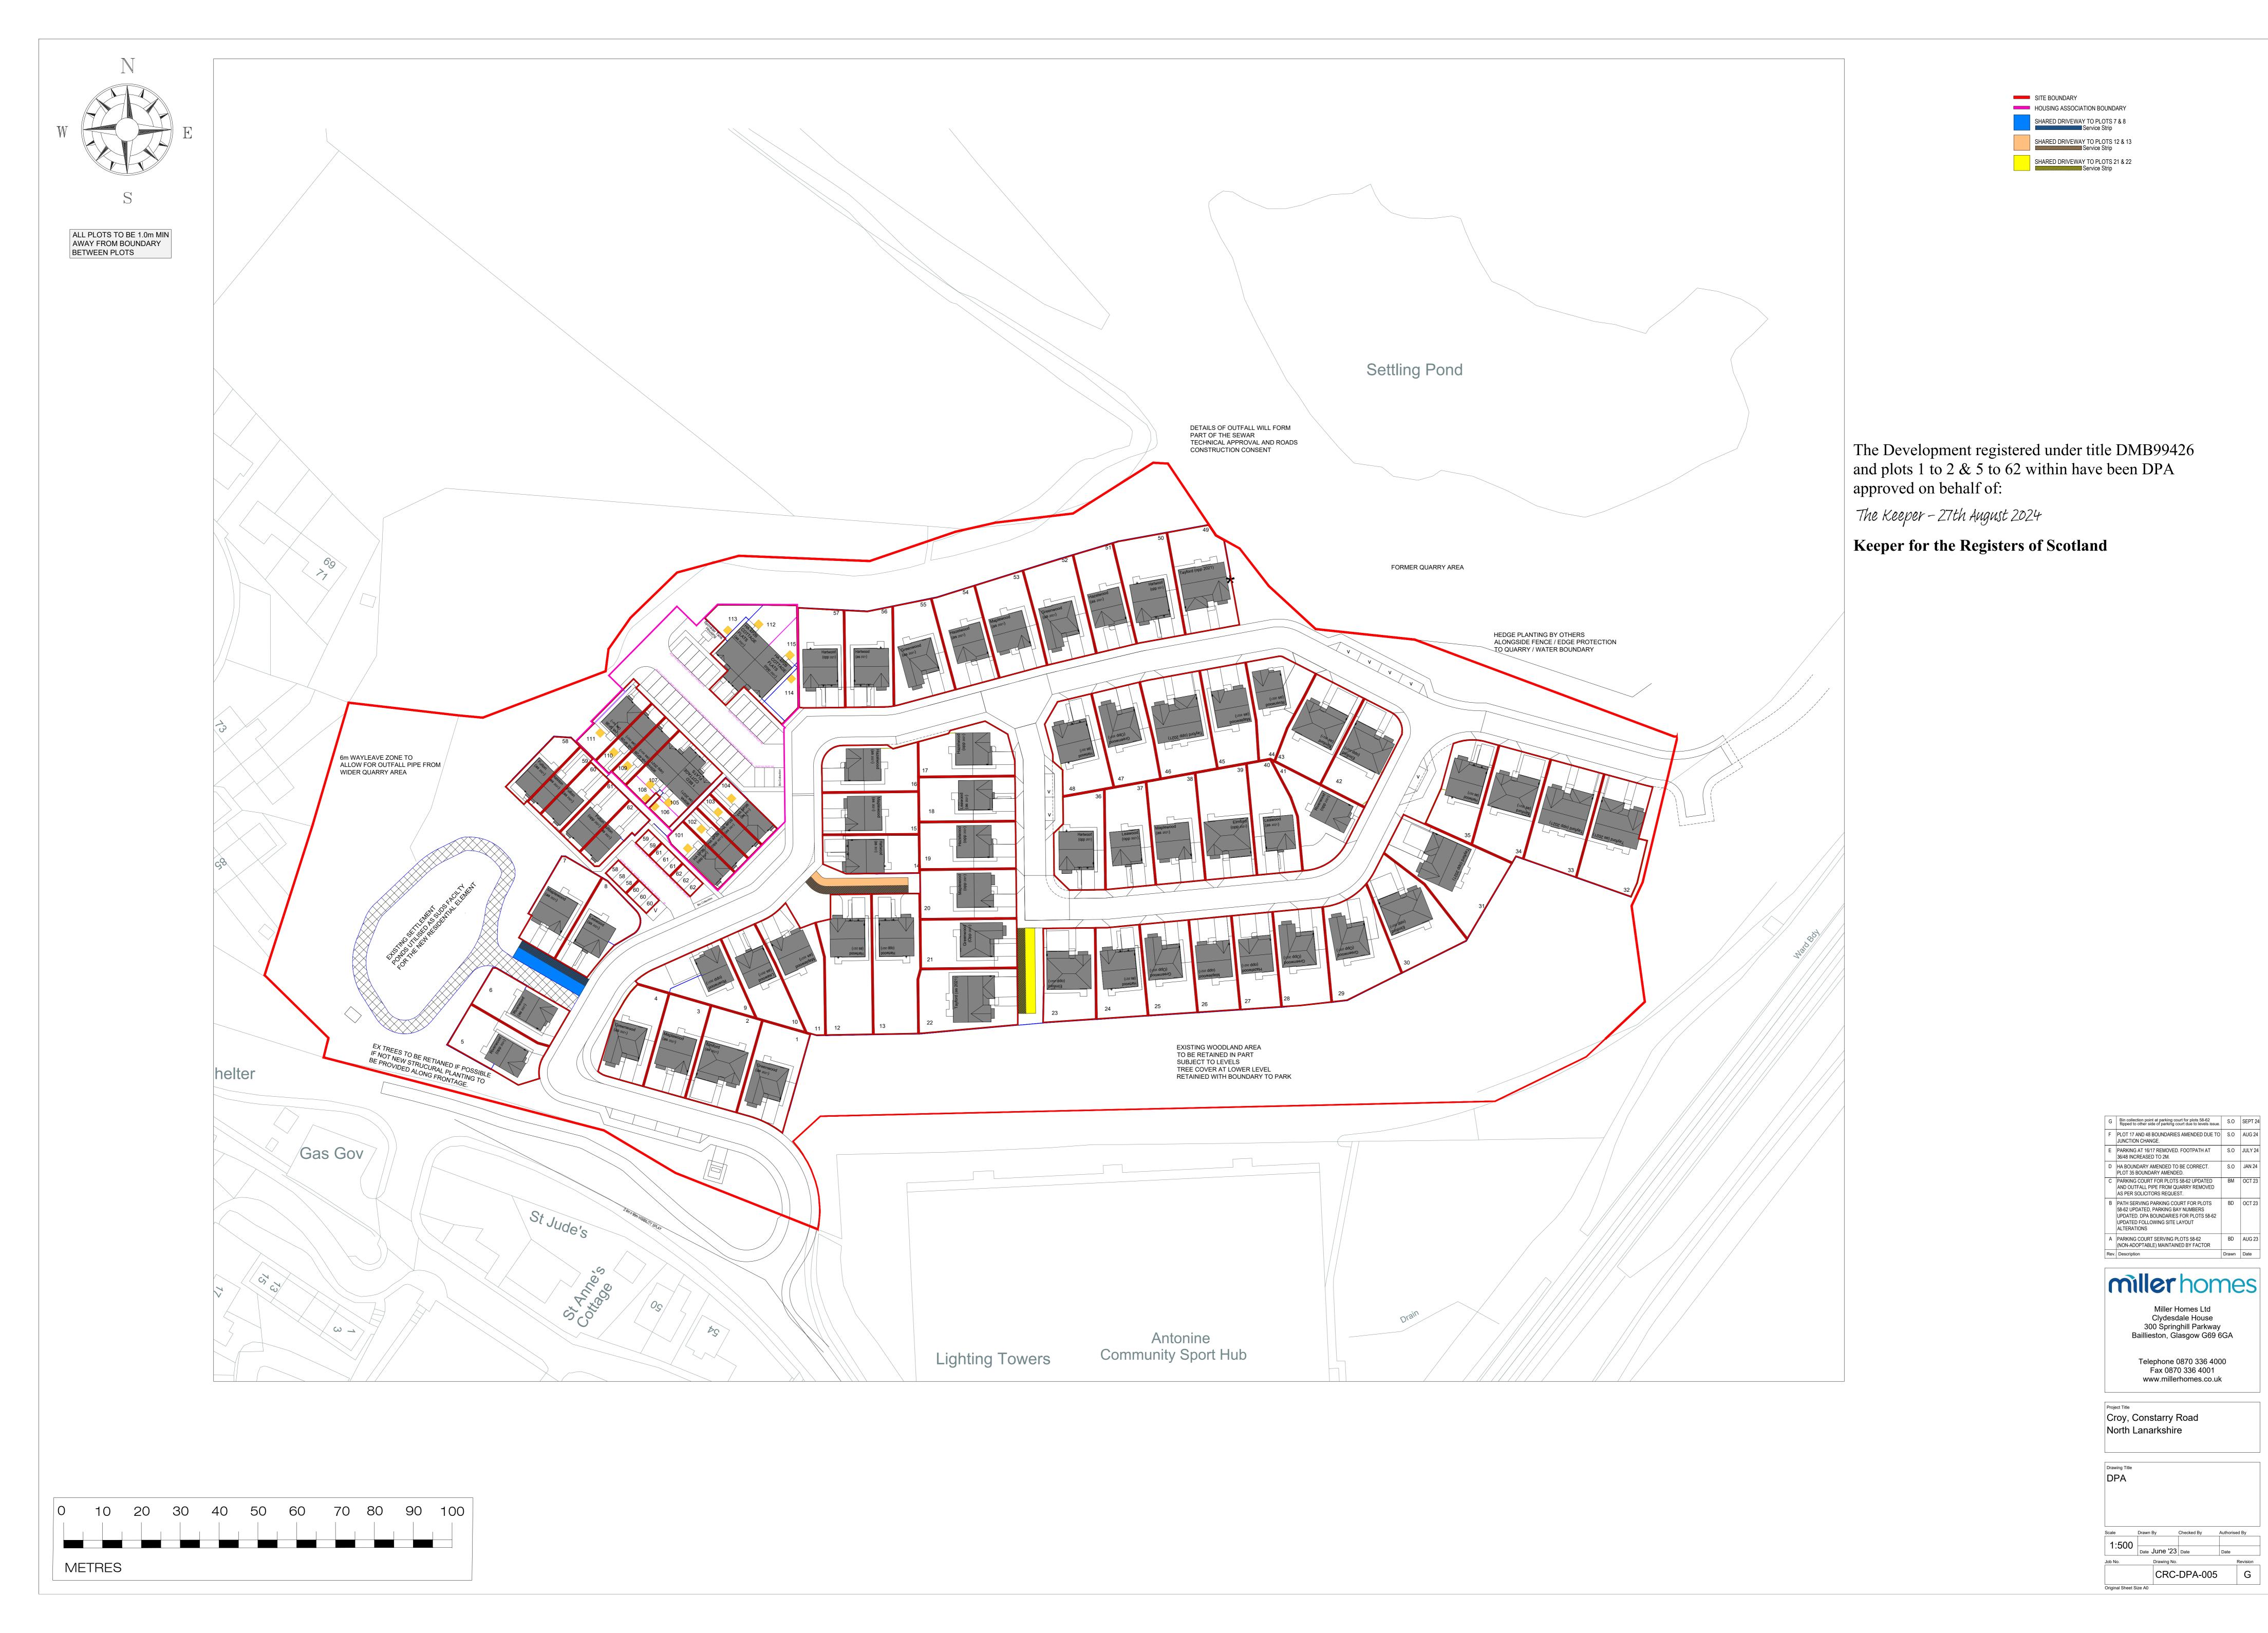

HOUSING ASSOCIATION BOUNDARY

COMMON AREA MAINTAINED BY
FACTOR

ACCESS ROAD (ADOPTABLE)
MAINTAINED BY LOCAL AUTHORITY

ADOPTABLE SERVICE STRIP
MAINTAINED BY LOCAL AUTHORITY.

NON ADOPTABLE FOOTPATH
MAINTAINED BY FACTOR

FOOTPATH (ADOPTABLE) MAINTAINED
BY LOCAL AUTHORITY.

PARKING COURT SERVING PLOTS 101-115
(ADOPTABLE) MAINTAINED BY FACTOR

PARKING COURT (NON-ADOPTABLE) MAINTAINED
BY FACTOR

SUBSTATION LAND TO BE TRANSFERRED TO
ELECTRICITY COMPANY

SUDS TO BE MAINTAINED BY FACTOR

SERVITUDE FOR FACTOR TO
MAINTAIN OUTFALL PIPE.

SHARED DRIVEWAY TO PLOTS 7 & 8

Service Strip

SHARED DRIVEWAY TO PLOTS 21 & 22

Service Strip

SITE BOUNDARY

G Footpath added in front of plots 49-57 following RCC comments. SUDS track amended. footpath extended at plot 16. splay added to plots 29-31. Junction at plot 17 updated to reflect RCC arrangement.

F PARKING AT 16/17 REMOVED. FOOTPATH AT 36/48 INCREASED TO 2M.

E HA BOUNDARY AMENDED TO BE CORRECT. PLOT 35 BOUNDARY AMENDED.

D BIN COLLECTION POINTS SHOWN AT PARKING COURTS.

C PARKING COURT FOR PLOTS 58-62 UPDATED AND OUTFALL PIPE FROM QUARRY REMOVED AS PER SOLICITORS REQUEST.

B PATH SERVING PARKING COURT FOR PLOTS 58-62 UPDATED.

A PARKING COURT SERVING BAY NUMBERS UPDATED.

A PARKING COURT SERVING PLOTS 58-62 BD AUG 23 (NON-ADOPTABLE) MAINTAINED BY FACTOR

Rev. Description Drawn Date