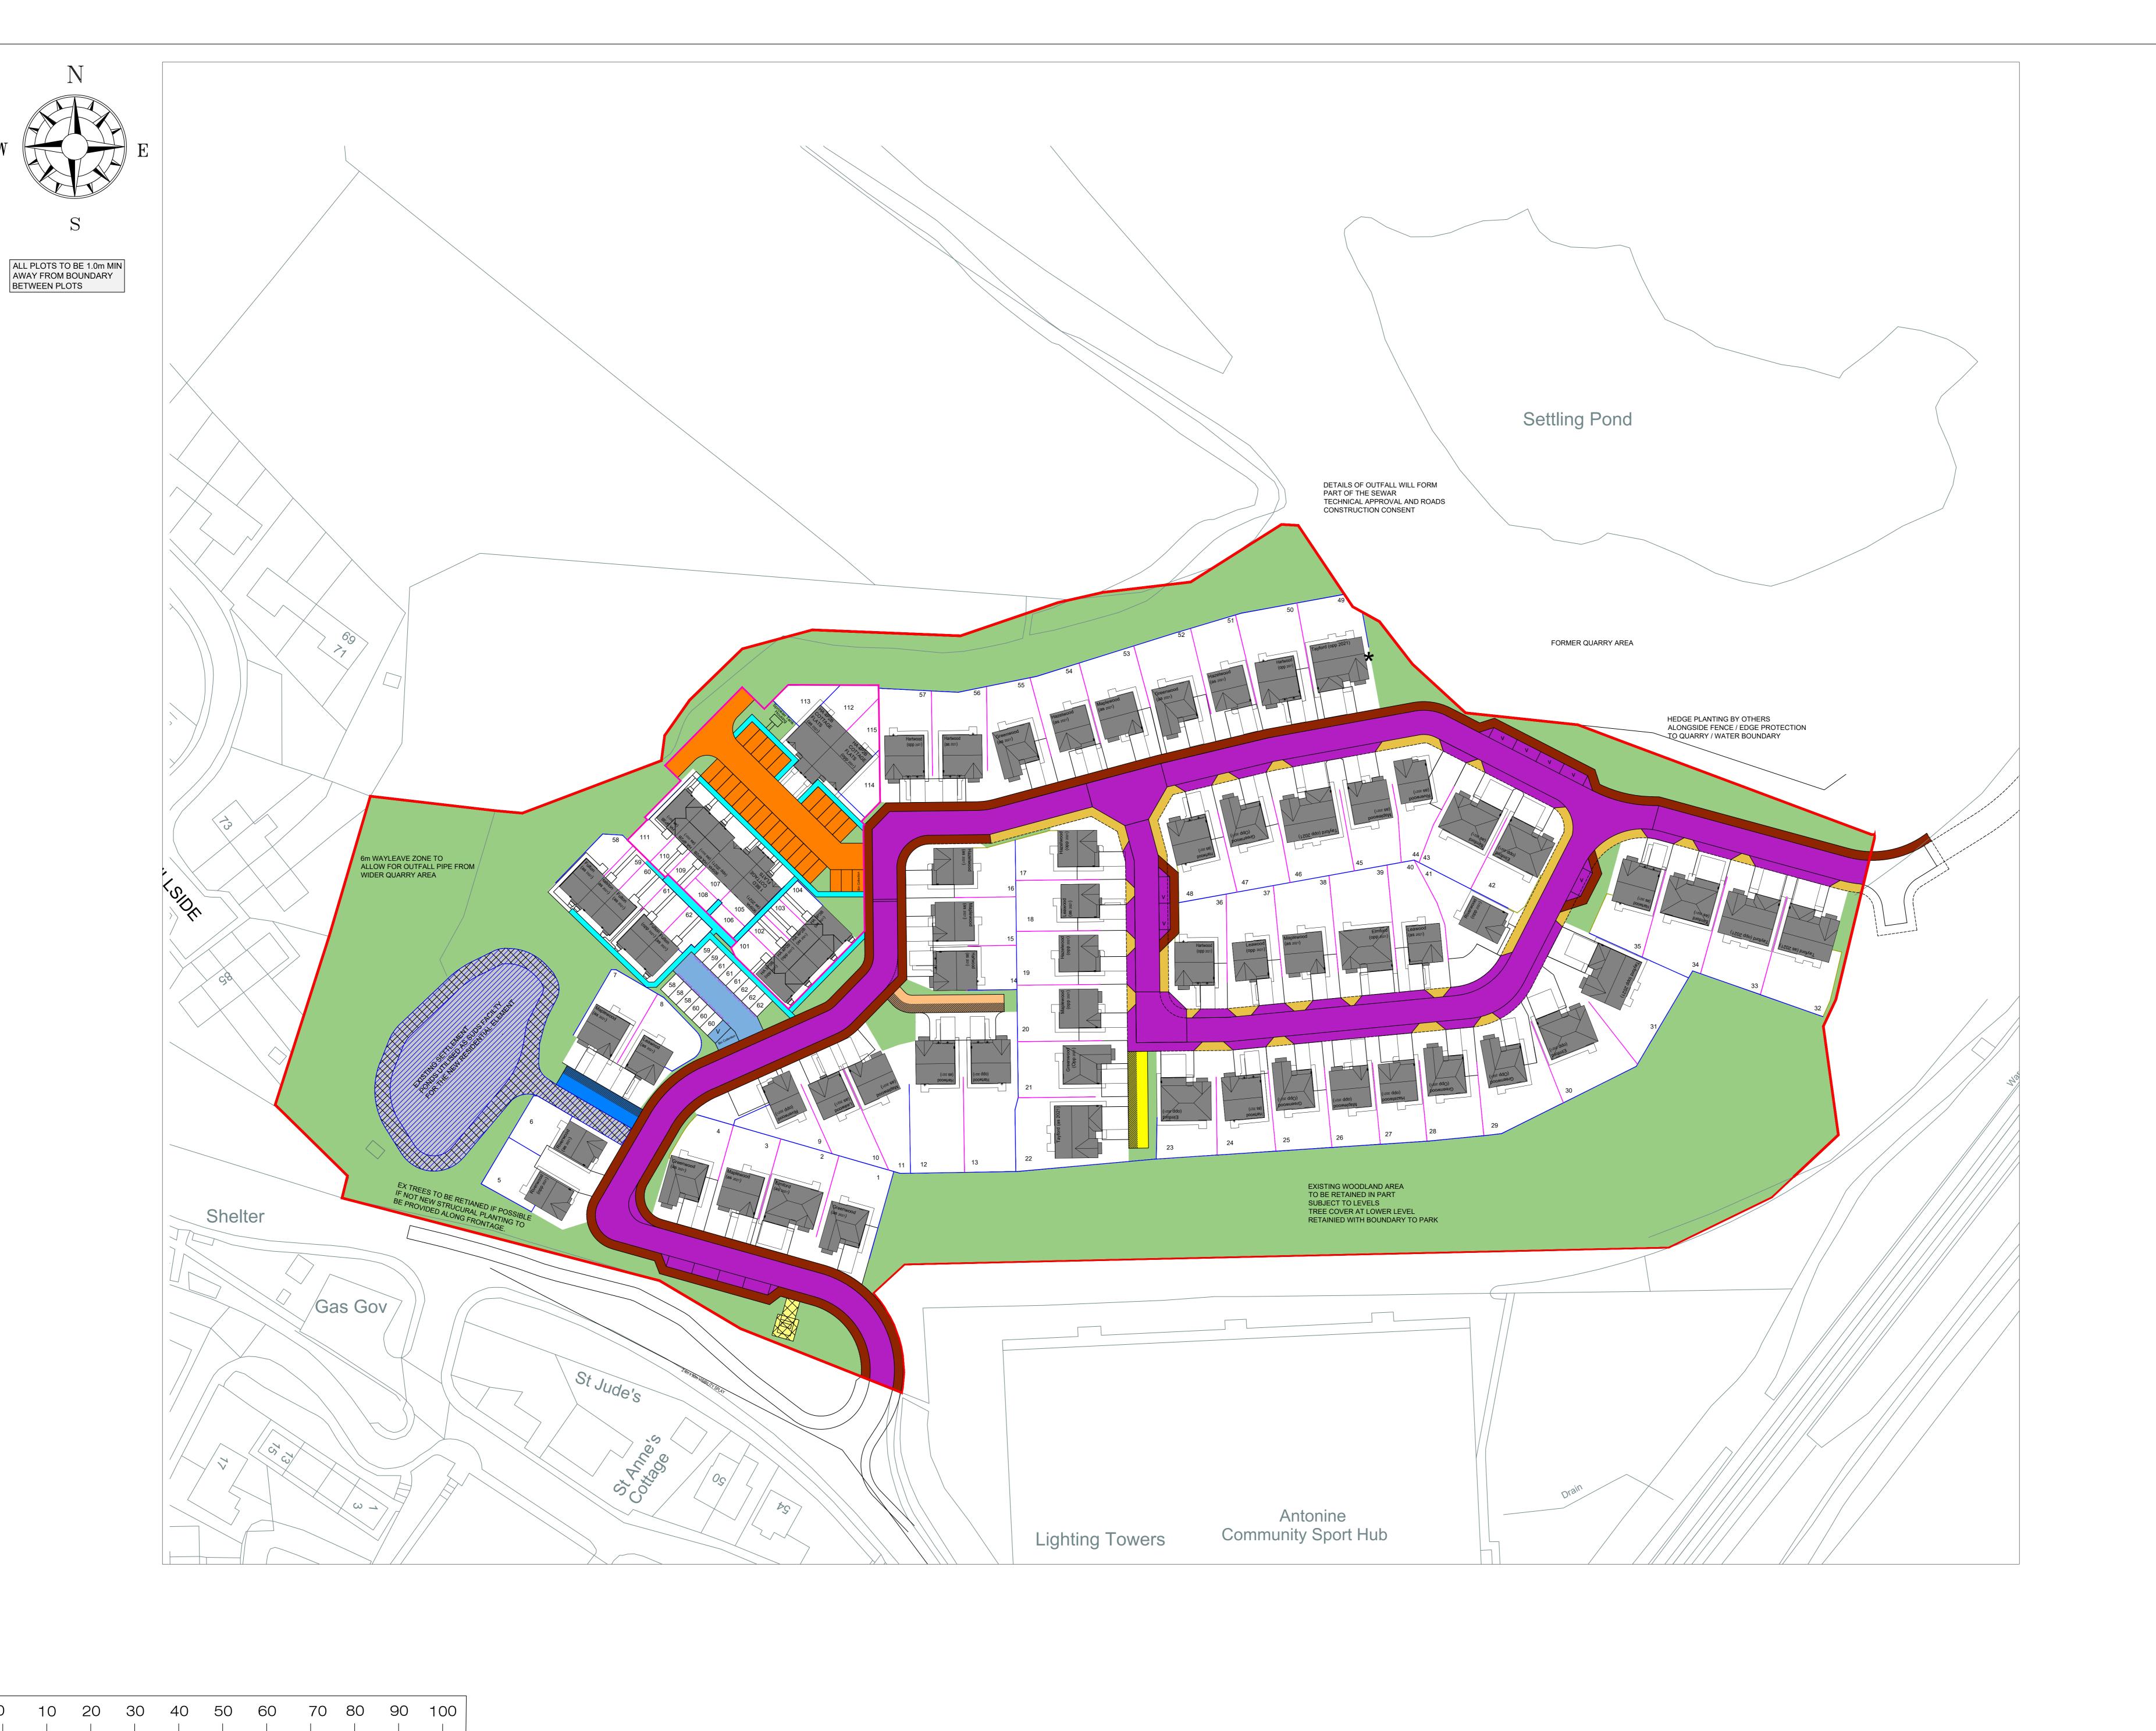

HOUSING ASSOCIATION BOUNDARY

COMMON AREA MAINTAINED BY
FACTOR

ACCESS ROAD (ADOPTABLE)
MAINTAINED BY LOCAL AUTHORITY

ADOPTABLE SERVICE STRIP
MAINTAINED BY LOCAL AUTHORITY.

NON ADOPTABLE FOOTPATH
MAINTAINED BY FACTOR

FOOTPATH (ADOPTABLE) MAINTAINED
BY LOCAL AUTHORITY.

PARKING COURT SERVING PLOTS 101-115
(ADOPTABLE) MAINTAINED BY FACTOR

PARKING COURT (NON-ADOPTABLE) MAINTAINED
BY FACTOR

SUBSTATION LAND TO BE TRANSFERRED TO
ELECTRICITY COMPANY

SUDS TO BE MAINTAINED BY FACTOR

SERVITUDE FOR FACTOR TO
MAINTAIN OUTFALL PIPE.

SHARED DRIVEWAY TO PLOTS 7 & 8

Service Strip

SHARED DRIVEWAY TO PLOTS 21 & 22

Service Strip

SITE BOUNDARY

G Footpath added in front of plots 49-57 following RCC comments. SUDS track amended. footpath extended at plot 16. splay added to plots 29-31. Junction at plot 17 updated to reflect RCC arrangement.

Drawing Title

Deed Of Conditions

CRC-DOC-004

METRES